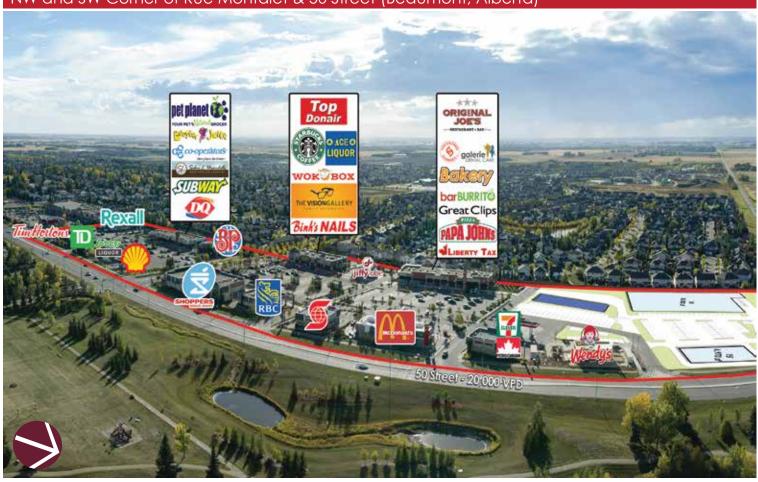

## Montalet & Gallerie

NW and SW Corner of Rue Montalet & 50 Street (Beaumont, Alberta)

Montalet Shopping Centre and Gallerie are both located directly along the main commercial corridor in the City of Beaumont, 3 km south of the City of Edmonton and home to one of the highest median household incomes in the Province of Alberta.

Commercial Site Retail Area

15.0 acres 156,089 sf

50 Street Anthony Henday Drive Adjacent 9 min

Primary Trade Area 22,577 (2022) Avg. Household Income \$140,482

Annual Visitors

Avg. Visitors per Day

3,422,430 (2022)