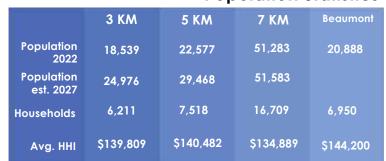

Commercial Site Retail Area

15.0 acres 156,089 sf

50 Street Anthony Henday Drive Adjacent 9 min

Primary Trade Area 22,577 (2022) Avg. Household Income \$140,482

Annual Visitors

Avg. Visitors per Day

3,422,430 (2022)