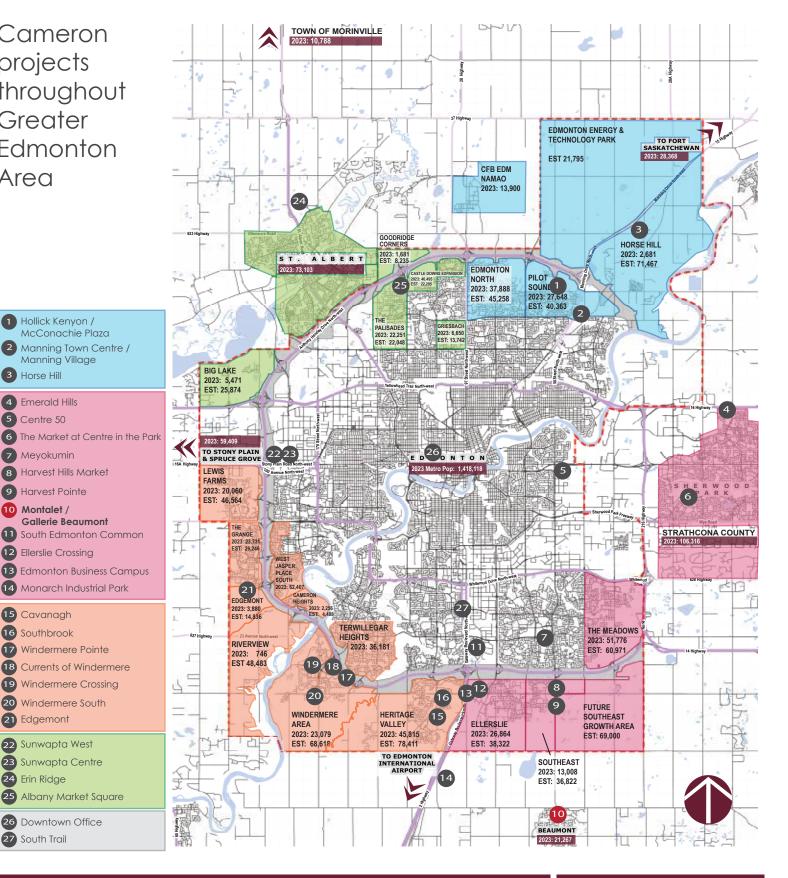

## **Population Statistics**

Cameron projects throughout Greater Edmonton Area

1 Hollick Kenyon /

3 Horse Hill

4 Emerald Hills Centre 50

> Meyokumin Harvest Hills Market

Harvest Pointe

12 Ellerslie Crossing

**Gallerie Beaumont** 

14 Monarch Industrial Park

Windermere Pointe

Windermere Crossing

Windermere South

10 Montalet /

15 Cavanagh

16 Southbrook

21 Edgemont

24 Erin Ridge

27 South Trail

22 Sunwapta West

23 Sunwapta Centre

26 Downtown Office

25 Albany Market Square

17

20

McConachie Plaza

Manning Village