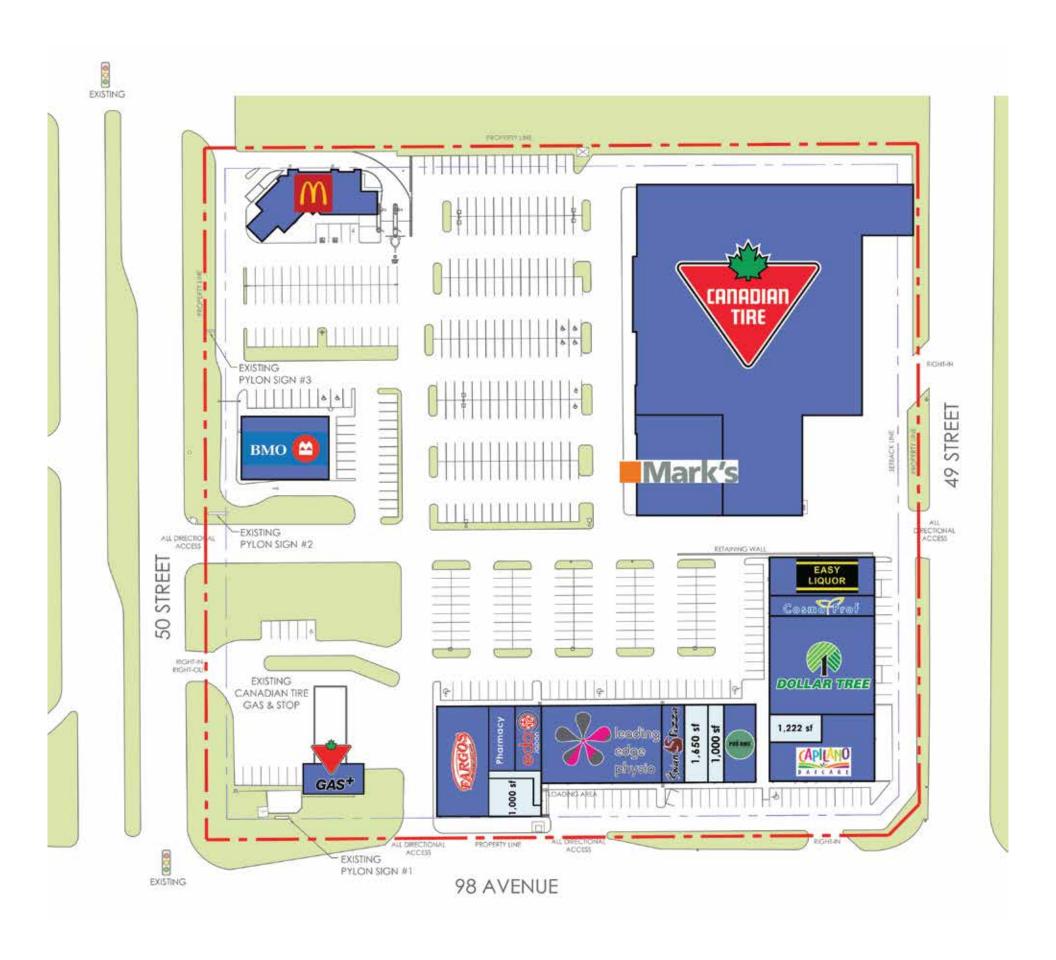

Cameron projects throughout Greater Edmonton Area

1 Hollick Kenyon /

3 Horse Hill

4 Emerald Hills Centre 50

> Meyokumin Harvest Hills Market

Harvest Pointe

12 Ellerslie Crossing

Gallerie Beaumont

14 Monarch Industrial Park

Windermere Pointe

Currents of Windermere

Windermere Crossing

Windermere South

10 Montalet /

15 Cavanagh

16 Southbrook

21 Edgemont

24 Erin Ridge

27 South Trail

22 Sunwapta West

23 Sunwapta Centre

26 Downtown Office

25 Albany Market Square

17

20

McConachie Plaza Manning Town Centre / Manning Village