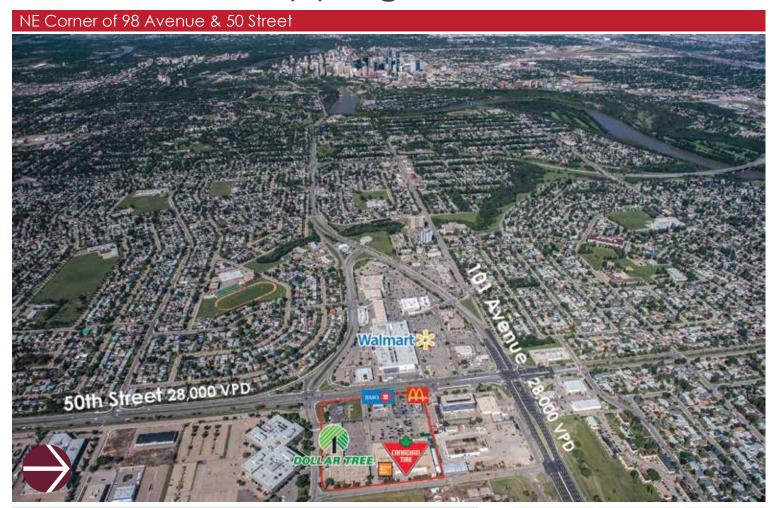

## Centre 50 Shopping Centre

**Centre 50 Shopping Centre** is an existing retail centre servicing the mature Capilano area and Ottwell communities. Located adjacent to Capilano Mall, Walmart, and in close proximity to a major refinery row.

**Commercial Site** Retail Area

10.5 acres 123,055 sf

101 Ave/Baseline Rd 50 Street **Sherwood Park** 

1 min Adjacent 6 min

**Primary Trade Area** 90,712 (2022) Avg. Household Income \$95,772

**Annual Visitors** Avg. Visitors per Day 991,758 (2022)