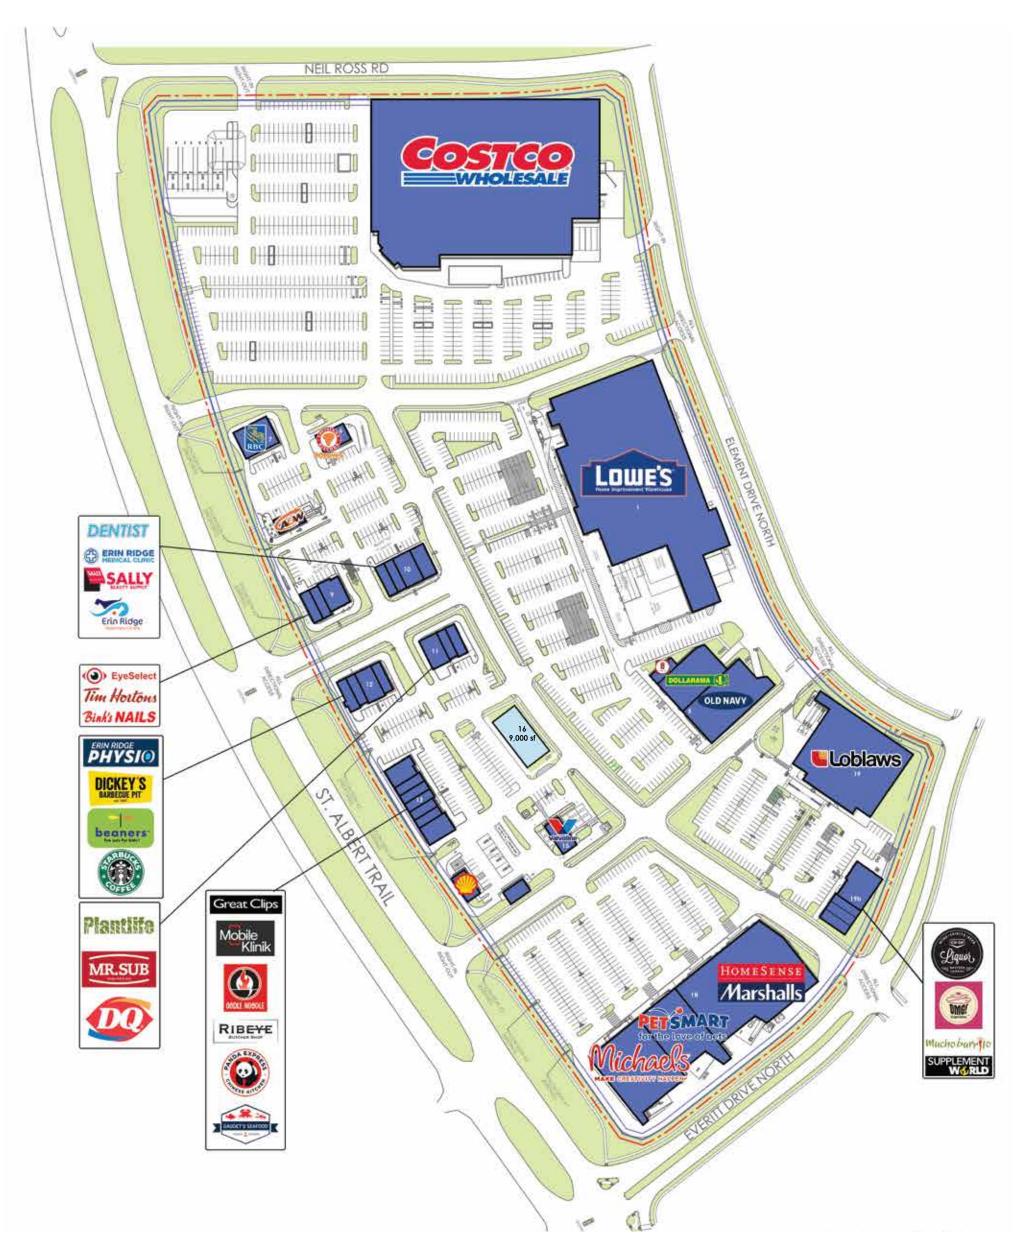

### NE Corner of St. Albert Trail & Everitt Drive (St. Albert, Alberta) PHYSI® Planting Great Clips Mobile Klini DICKEY'S MR.SUB $\odot$ beaners RIBEVE DENTIST Albentici 37,000 VPD SALLY () EyeSelec Tim Hortons Bink's NAILS LOWES

**Erin Ridge** is located along the rapidly growing northern area of St. Albert, one of Alberta's most affluent cities. Serves as gateway to the Northern Inflow Trade Area with a retail potential of \$645 million. Shadow anchored by one of the largest Costco centers in Western Canada, and key tenants such as Marshalls, Your Independent Grocer and PetSmart.

## Erin Ridge Shopping Centre