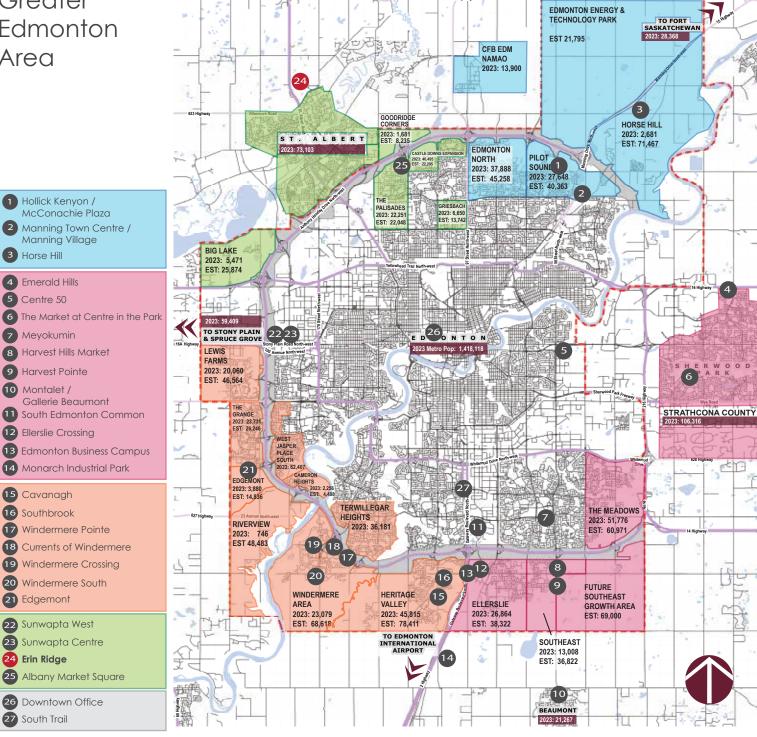

## Cameron projects throughout Greater Edmonton Area

TOWN OF MORINVILLE

4

2023: 10,788