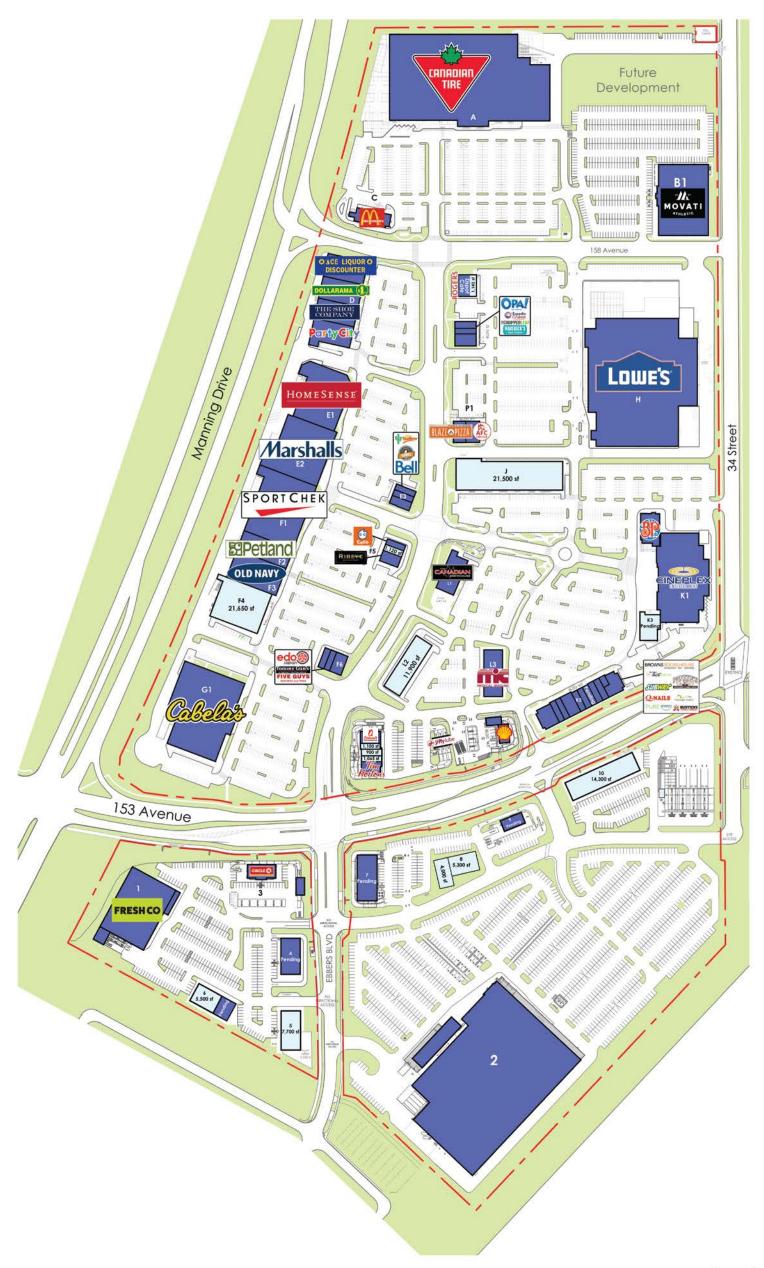

## Manning Town Centre/Village

NE Corner of Manning Drive and 153 Ave

Manning Town Centre / Manning Village is one of the largest commercial areas in NE Edmonton, and services Fort Saskatchewan and Sherwood Park area with a prominent selection of fashion, dining, home improvement, and entertainment.

**Commercial Site** 110.2/35.4 acres Retail Area

1,031,328 sf (MTC) 282,938 sf (MV)

Adjacent **Anthony Henday Drive** City of Ft. Sask. 10 min **Sherwood Park** 15 min

**Primary Trade Area** 126,282 (2022) Avg. Household Income \$102,070

**Annual Visitors** 4,160,967 (2022) Avg. Visitors per Day 11,399

# Manning Town Centre