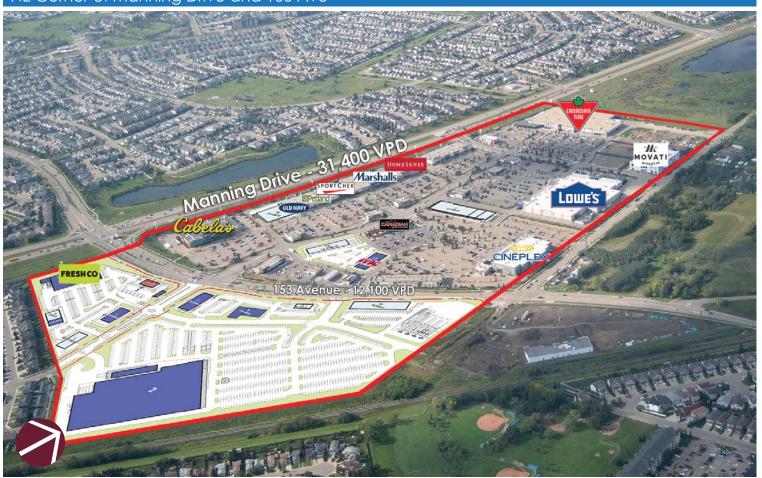

## Manning Town Centre/Village

NE Corner of Manning Drive and 153 Ave

Manning Town Centre / Manning Village is one of the largest commercial areas in NE Edmonton, and services Fort Saskatchewan and Sherwood Park area with a prominent selection of fashion, dining, home improvement, and entertainment.

**Commercial Site** 110.2/35.4 acres Retail Area

1,031,328 sf (MTC) 282,938 sf (MV)

Adjacent **Anthony Henday Drive** City of Ft. Sask. 10 min **Sherwood Park** 15 min

**Primary Trade Area** 126,282 (2022) Avg. Household Income \$102,070

**Annual Visitors** 4,160,967 (2022) Avg. Visitors per Day 11,399