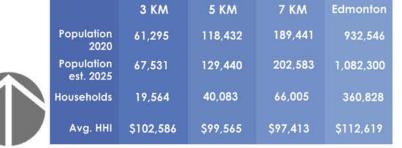

**Commercial Site** 110.2/35.4 acres Retail Area

1,031,328 sf (MTC) 282,938 sf (MV)

Adjacent **Anthony Henday Drive** City of Ft. Sask. 10 min **Sherwood Park** 15 min

**Primary Trade Area** 126,282 (2022) Avg. Household Income \$102,070

**Annual Visitors** 4,160,967 (2022) Avg. Visitors per Day 11,399