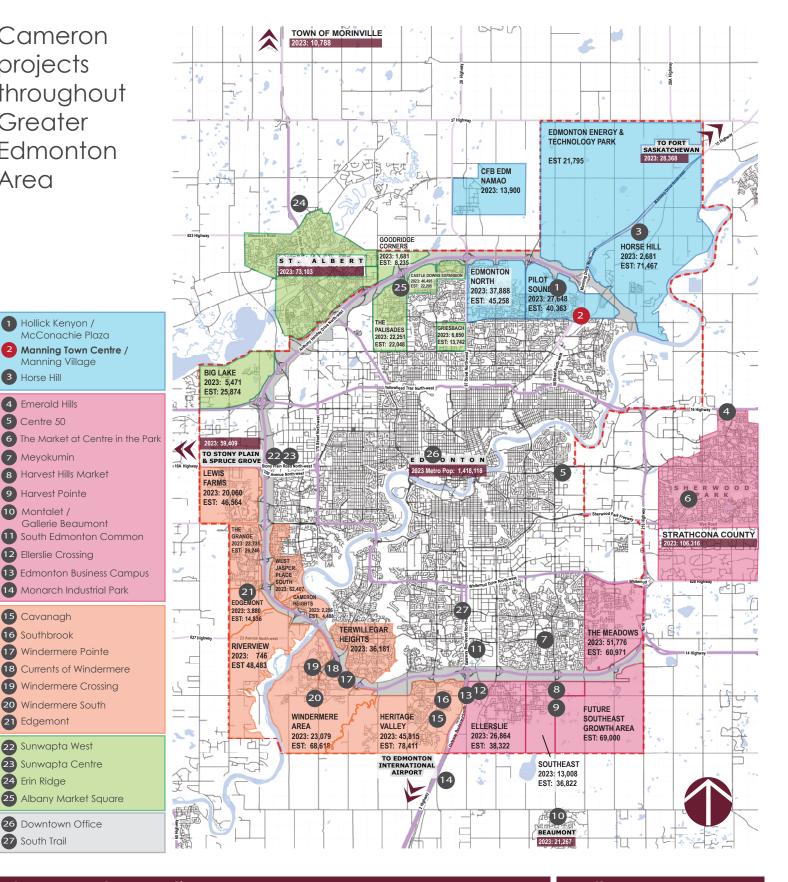

#### **Population Statistics**

Cameron projects throughout Greater Edmonton Area

1 Hollick Kenyon /

3 Horse Hill

4 Emerald Hills Centre 50

> Meyokumin Harvest Hills Market

Harvest Pointe

12 Ellerslie Crossing

Gallerie Beaumont

14 Monarch Industrial Park

Windermere Pointe

Currents of Windermere

Windermere Crossing

Windermere South

10 Montalet /

15 Cavanagh

16 Southbrook

21 Edgemont

24 Erin Ridge

27 South Trail

22 Sunwapta West

23 Sunwapta Centre

26 Downtown Office

25 Albany Market Square

17

20

McConachie Plaza Manning Town Centre / Manning Village