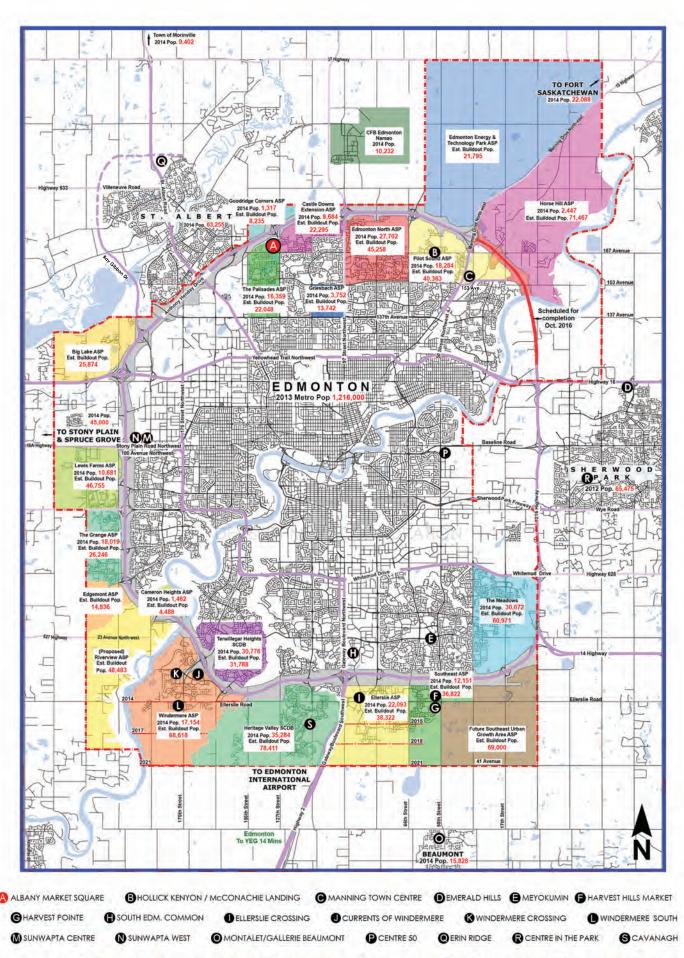

# ALBANY MARKET SQUARE Northwest Corner of 167 Avenue & 127 Street, Edmonton, Alberta

#### **AREA FEATURES**

- Retail centre situated in Northwest Edmonton off of Anthony Henday Drive
- 2014 Trade area population -124,041
- Average Household Income \$107,851.00
- In close proximity to service City of St. Albert (Population of 63,255 - 2014 Municipal census)