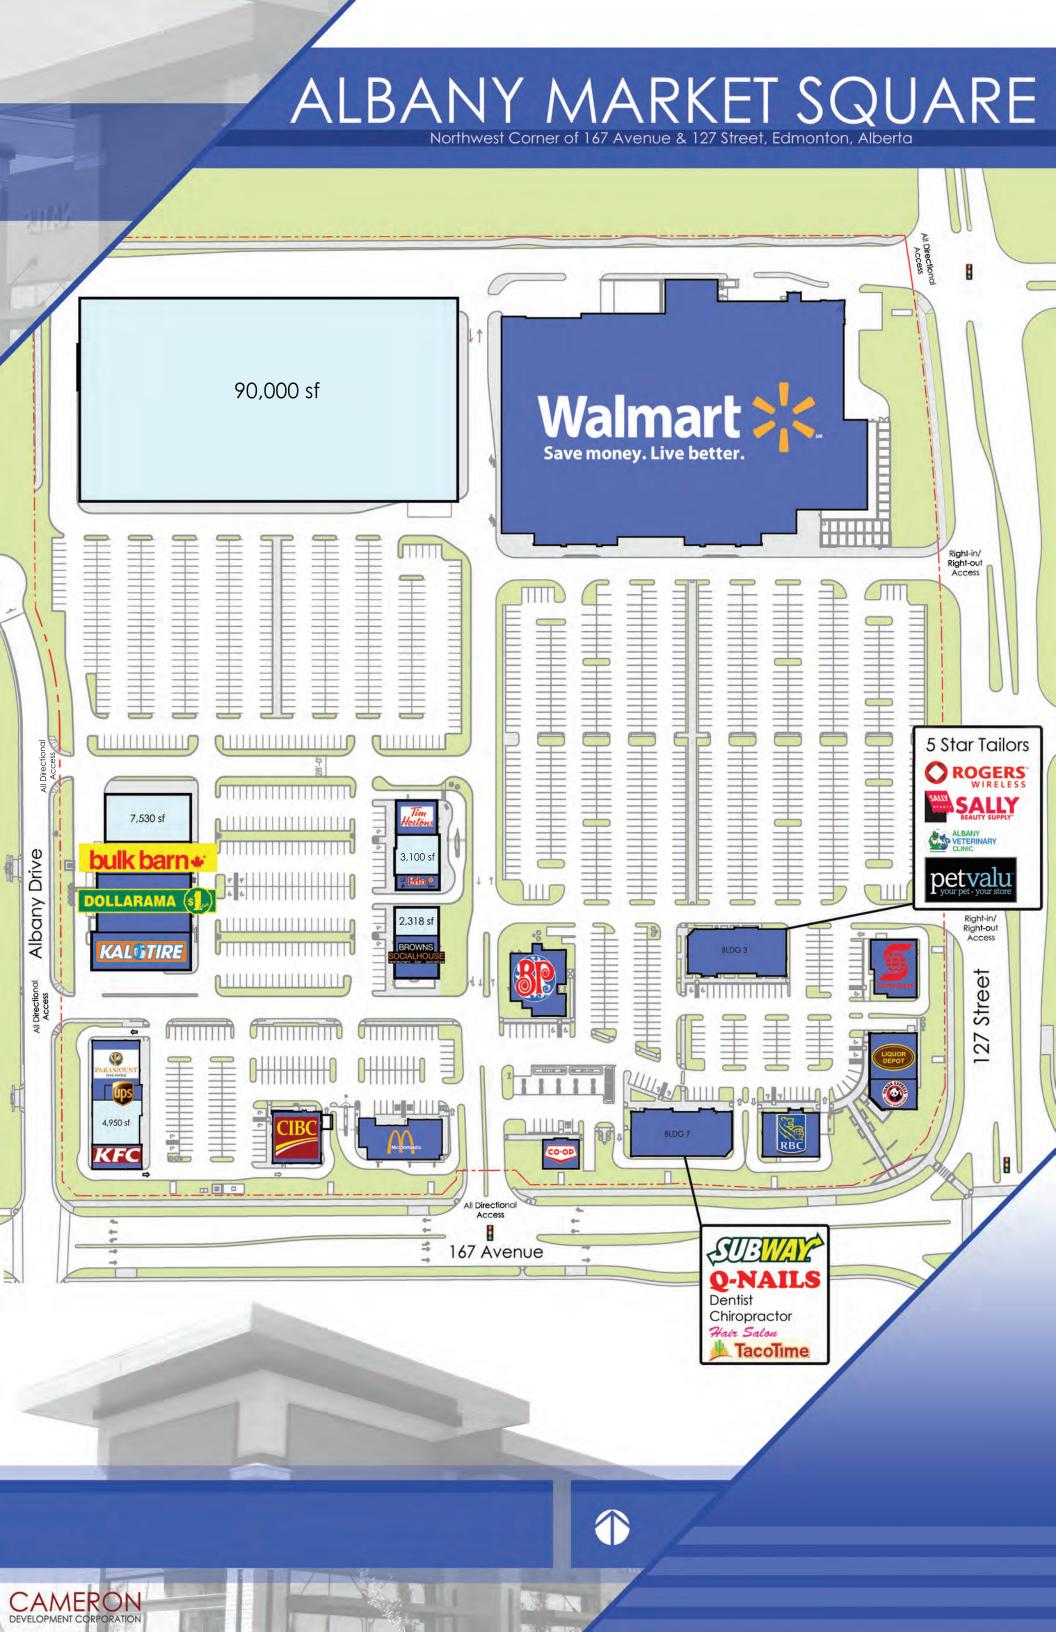

# ALBANY MARKET SQUARE Northwest Corner of 167 Avenue & 127 Street, Edmonton, Alberta

#### **PROJECT FEATURES**

- 36.4 acre commercial site
- 352,269 SF of retail area
- Join Walmart SuperCentre, RBC, McDonalds, CIBC, Boston Pizza, Pet Valu, Panda Express and many more