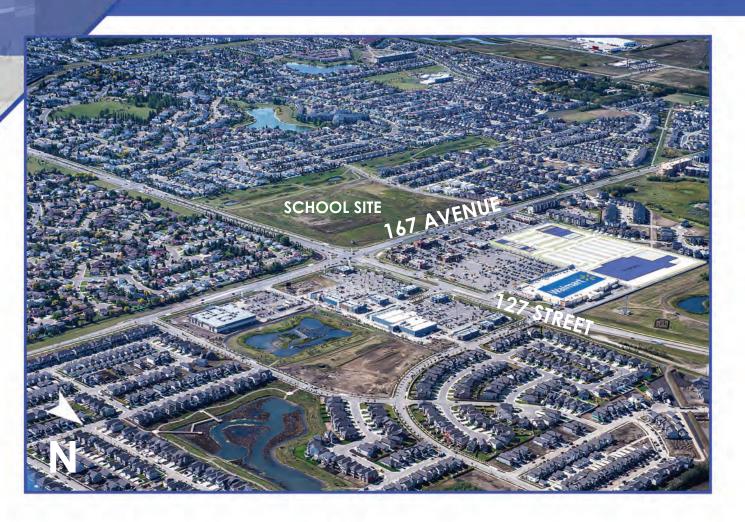

# ALBANY MARKET SQUARE Northwest Corner of 167 Avenue & 127 Street, Edmonton, Alberta

#### **PROJECT FEATURES**

- 36.4 acre commercial site
- 352,269 SF of retail area
- Join Walmart SuperCentre, RBC, McDonalds, CIBC, Boston Pizza, Pet Valu, Panda Express and many more