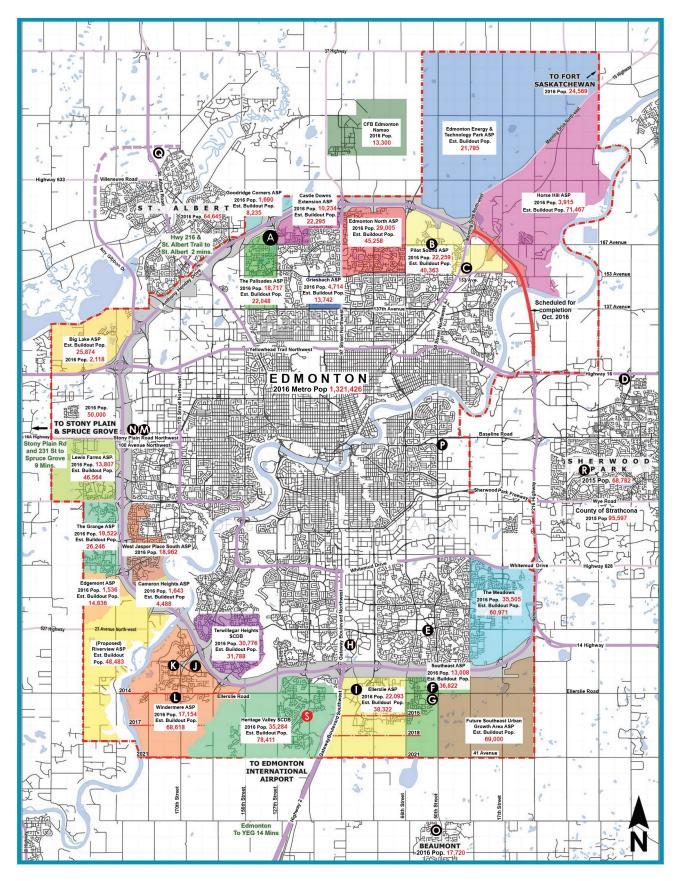

🔕 ALBANY MARKET SQUARE 🚯 HOLLICK KENYON / MCCONACHIE LANDING 🌘 MANNING TOWN CENTRE 🕦 EMERALD HILLS 🖨 MEYOKUMIN 🍞 CHARLESWORTH 🌀 WALKER B SOUTH EDM. COMMON DELLERSLIE CROSSING DCURRENTS OF WINDERMERE & WINDERMERE CROSSING DUNAPTA CENTRE 🚯 SUNWAPTA WEST 🔘 MONTALET/GALLERIE BEAUMONT 🔁 CENTRE 50 💿 ERIN RIDGE 🔹 CENTRE IN THE PARK 🕓 CAVANAGH