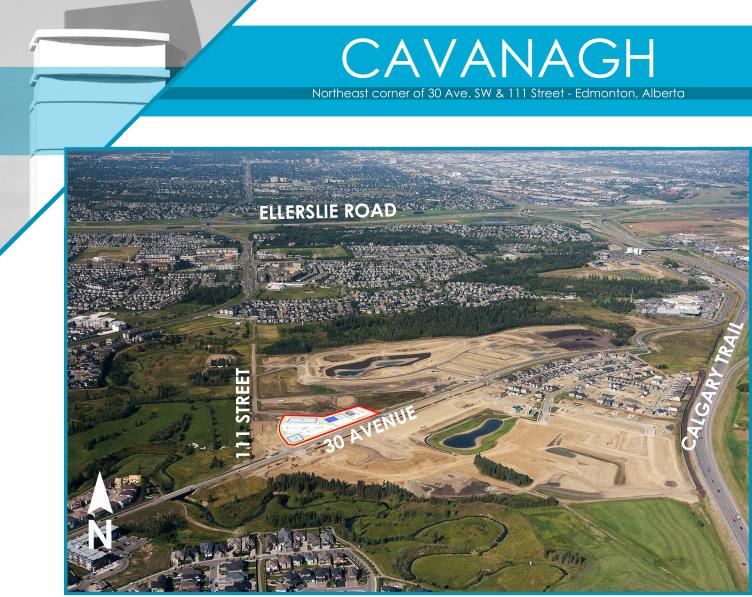

## **PROJECT FEATURES**

- 3.5 acre commercial site
- 28,000 SF of retail area
- Neighbourhood Shopping Centre

## **AREA FEATURES**

- New retail development in the heart of Southwest Edmonton's residential growth
- Trade Area Population 61,058
- Average Household Income \$137,761
- Fastest growing residential area of South Edmonton