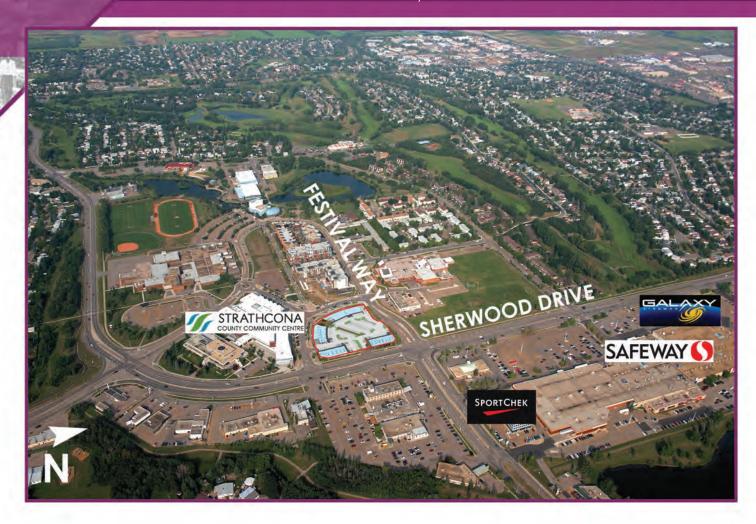

# CENTRE IN THE PARK

Southwest Corner of Festival Way & Sherwood Drive - Sherwood Park, Alberta

#### **PROJECT FEATURES**

- 3.0 acre commercial site
- 42,610 SF of retail area
- Mixed use development with ground level retail and 3 storey residential
- · One level of underground parking

#### **AREA FEATURES**

- Adjacent to Strathcona County Hall offices
- Across from Sherwood Park Mall
- Located in the heart of Sherwood Park 2015 population 68,782 (Sherwood Park) and 95,597 (Strathcona County)