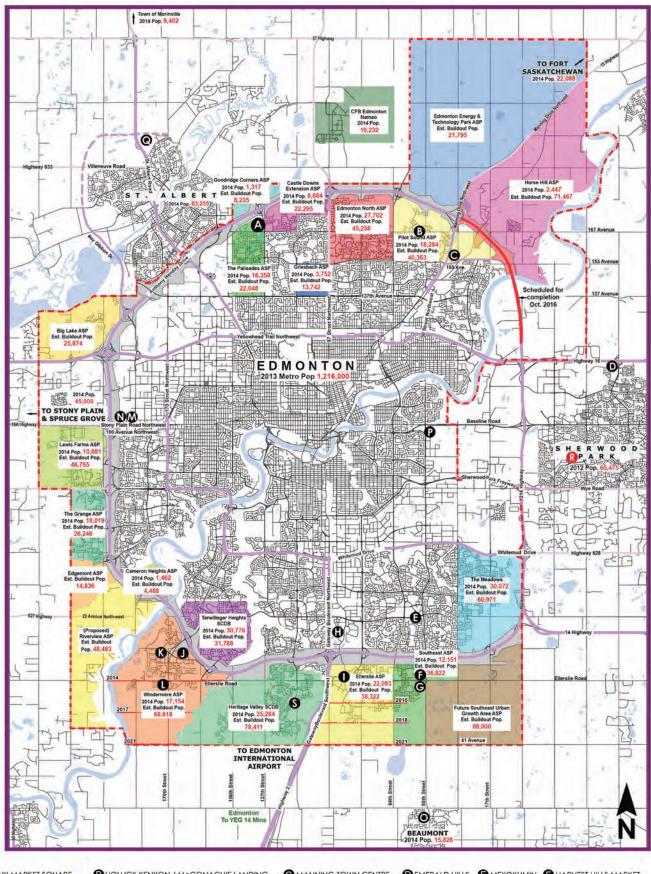

# CENTRE IN THE PARK

Southwest Corner of Festival Way & Sherwood Drive - Sherwood Park, Alberta

#### **PROJECT FEATURES**

- 3.0 acre commercial site
- 42,610 SF of retail area
- Mixed use development with ground level retail and 3 storey residential
- · One level of underground parking

#### **AREA FEATURES**

- Adjacent to Strathcona County Hall offices
- Across from Sherwood Park Mall
- Located in the heart of Sherwood Park 2015 population 68,782 (Sherwood Park) and 95,597 (Strathcona County)