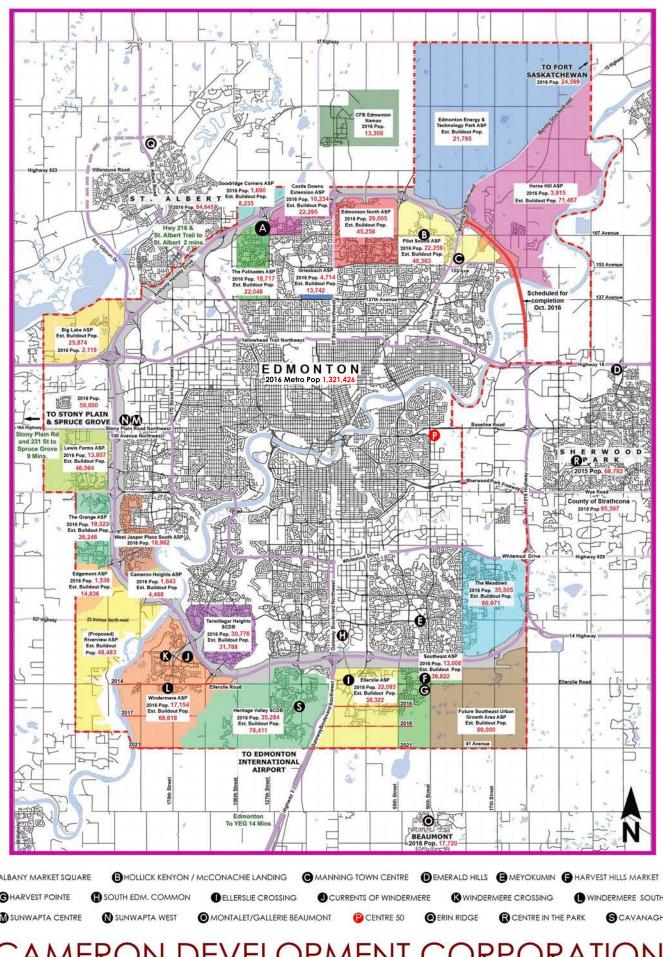

# CENTRE 50 SHOPPING CENTRE

Northeast Corner of 98 Avenue & 50 Street (Capilano) - Edmonton, Alberta

### **PROJECT FEATURES**

- 10.5 acre commercial site
- 123,055 sf of retail area
- Join Canadian Tire, Mark's, McDonald's, BMO, and many more
- South portion of the site scheduled for redevelopment

#### **AREA FEATURES**

- Adjacent to Capilano Mall & 2 office towers
- 2017 Trade Area Population 105,087
- In close proximity to refinery row businesses and employees
- Located off main roadway connecting Sherwood Park to Edmonton
- Average Household Income \$108,969