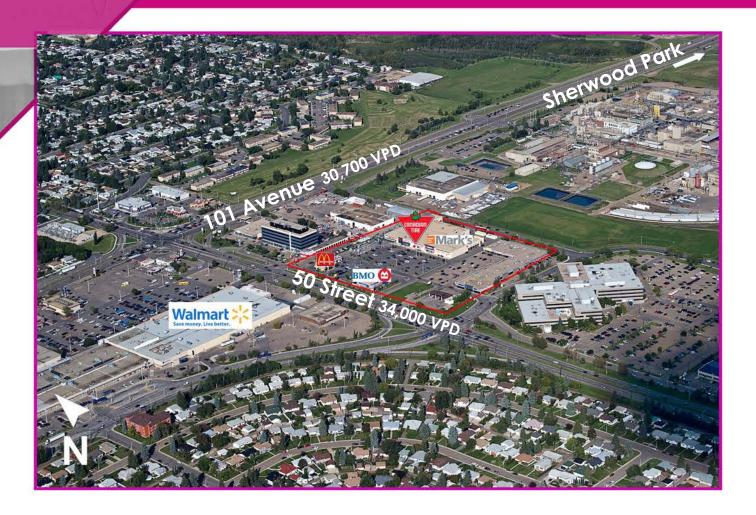

# CENTRE 50 SHOPPING CENTRE

Northeast Corner of 98 Avenue & 50 Street (Capilano) - Edmonton, Alberta

### **PROJECT FEATURES**

- 10.5 acre commercial site
- 123,055 sf of retail area
- Join Canadian Tire, Mark's, McDonald's, BMO, and many more
- South portion of the site scheduled for redevelopment

#### **AREA FEATURES**

- Adjacent to Capilano Mall & 2 office towers
- 2017 Trade Area Population 105,087
- In close proximity to refinery row businesses and employees
- Located off main roadway connecting Sherwood Park to Edmonton
- Average Household Income \$108,969