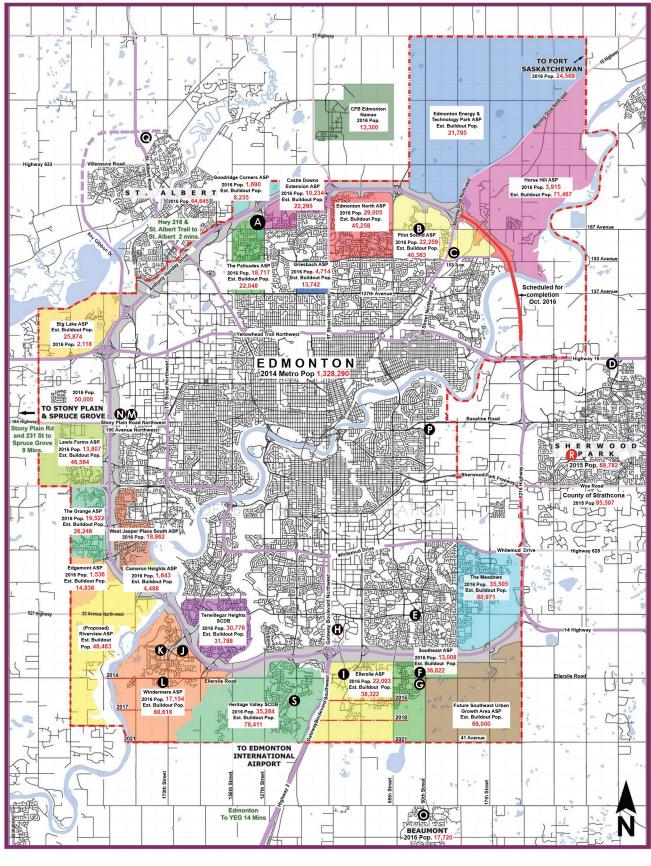

## CAMERON DEVELOPMENT CORPORATION

10180-111 Street, Edmonton, AB T5K-1K6 (780) 424-8008 Fax (780) 424-2288 www.cameron-corporation.com