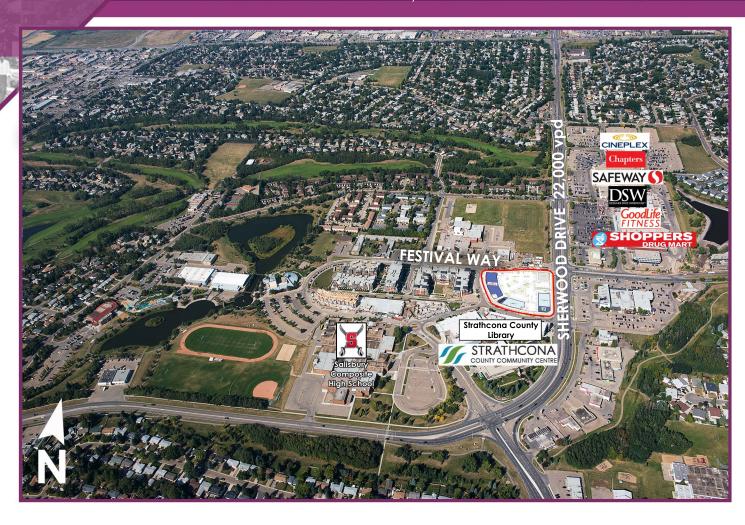

# CENTRE IN THE PARK

Southwest Corner of Festival Way & Sherwood Drive - Sherwood Park, Alberta

#### **PROJECT FEATURES**

- 3.0 acre mixed-use site
- 43,600 sf of retail area
- Join Planet Organic, Good Earth Cafe, and others

#### **AREA FEATURES**

- Adjacent to Strathcona County Hall & Library
- Across from Sherwood Park Mall
- Trade area population 82,360
- Average Household Income \$158,129
- Adjacent to the Municipal Hall and Sherwood Park Mall