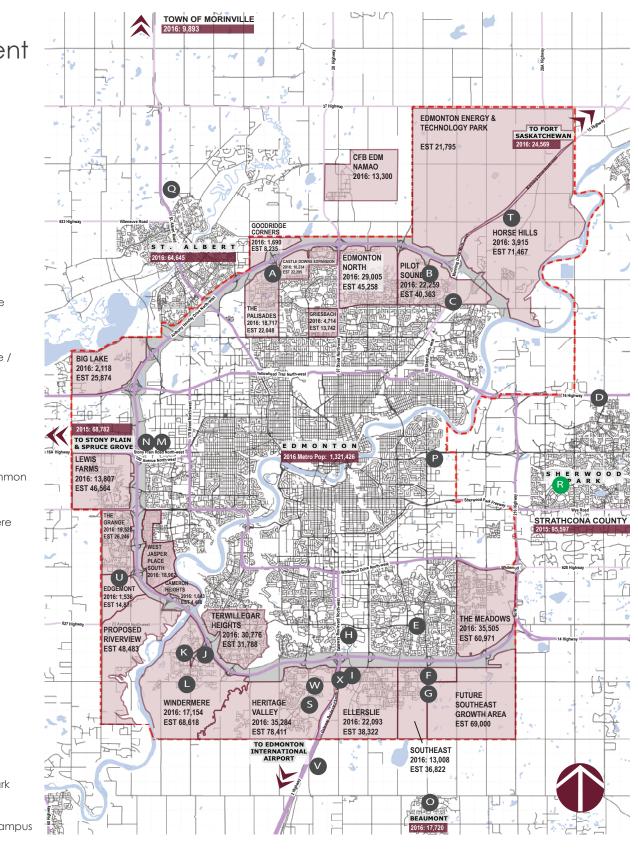

Cameron
Development
projects
throughout
Greater
Edmonton
Area

- B Hollick Kenyon / McConachie Plaza
- Manning Town Centre / Manning Village
- **D** Emerald Hills
- E Meyokumin
- F Harvest Hills Market
- G Harvest Pointe
- H South Edmonton Common
- Ellerslie Crossing
- Currents of Windermere
- K Windermere Crossing
- Windermere South
- M Sunwapta Centre
- N Sunwapta West
- Montalet /
  Gallerie Beaumont
- P Centre 50
- **Q** Erin Ridge
- R Centre in the Park
- S Cavanagh
- Horse Hill
- U Edgemont
- Monarch Industrial Park
- w Southbrook
- X Edmonton Business Campus