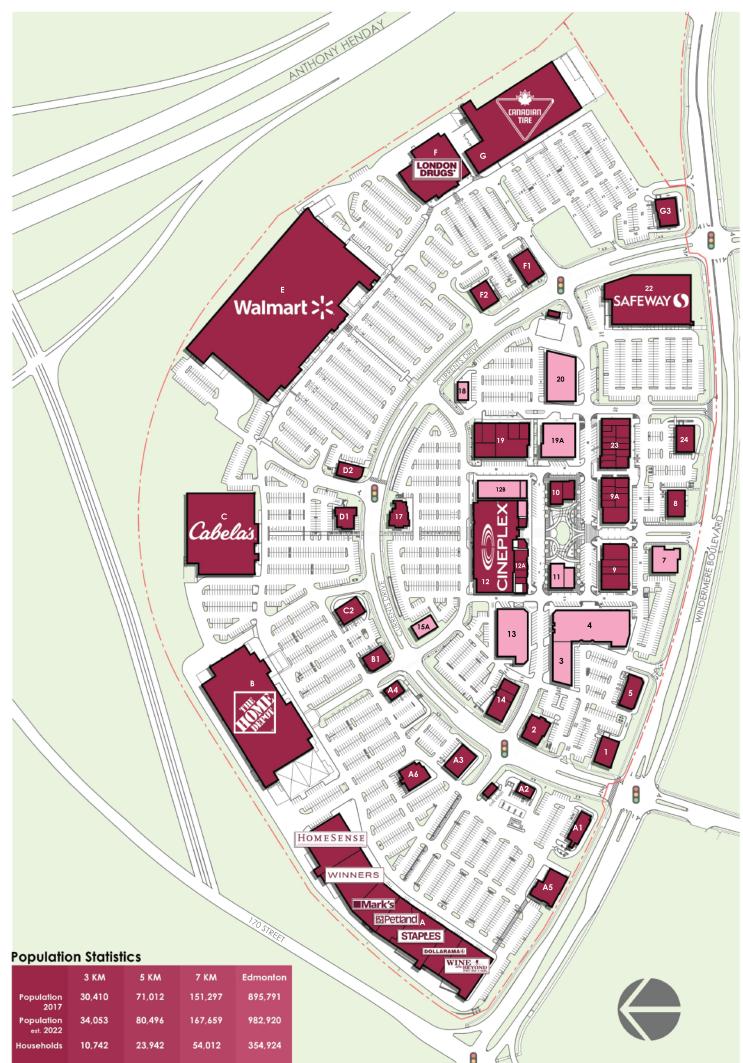

## Currents of Windermere

| Avg. Income     | 173,480  | 179,783      | 157,273 | 99,602                          |                         |                         |                                   |                            |
|-----------------|----------|--------------|---------|---------------------------------|-------------------------|-------------------------|-----------------------------------|----------------------------|
| Tenant List     |          |              |         |                                 |                         |                         |                                   |                            |
| Building A      |          | Building A6  |         | ilding F1                       | Building 5              | Building 9A(cont'd)     | Building 14                       | Building 19A               |
| HomeSense       |          | Boston Pizza |         | ndermere Dental                 | Marble Slab             | Little Leaf Baby        |                                   |                            |
| Winners         |          |              |         | ndermere Medical                |                         |                         |                                   |                            |
| Mark's          |          | Building B   | Wi      | ndermere Eyecare                | OPA!                    |                         | Red Robin                         | Building 20                |
| Petland         |          | Home Depot   |         |                                 | Quizno's                |                         |                                   | 17,696 sf availble         |
| Staples         |          |              |         | ilding F2                       |                         |                         | Building 15A                      |                            |
| Dollarama       |          | Building B1  | CI      | BC                              |                         | Building 10             | 4,000 sf available                | Building 22                |
| Wine and Beyond | <u>i</u> | Beaner's     |         |                                 | Building 7              | 5,900 sf available      |                                   | Safeway                    |
| B 11 11 A B     |          | Five Guys    |         | ilding G                        | Milestone's             |                         | Building 17                       |                            |
| Building A1     |          |              | Co      | anadian Tire                    |                         | Building 11             | 5,384 sf available                | Building 23                |
| McDonald's      |          | Building C   |         |                                 | Building 8              | 6,835 sf available      |                                   | Chatters                   |
| Building A2     |          | Cabela's     |         | <b>ilding G3</b><br>B Financial |                         | Dellaters 10            | Building 18<br>2.260 sf available | Tutti Frutti<br>Pet Planet |
| Shell           |          | Building D1  | AI      | B FINANCIAI                     |                         | Building 12             | 2,260 st avallable                | NDP MLA                    |
| snell           |          | Montana's    | D       | ilding 1                        | Building 9<br>Home Envy | Cineplex Odeon          | Building 19                       | Jugo Juice                 |
| Building A3     |          | montana s    |         | BC                              | 2.375 sf available      | Building 12A            | Imagine HIth. / MIC               | 1.040 sf available         |
| TD Bank         |          | Building D2  | пэ      | DC.                             | Believe Fit             | Pending                 | Ionic Eye Care                    | Sangster's                 |
| TD DUIIK        |          | Liquor Depot | P.,     | ilding 2                        | Carter's   Osh Kosh     | rending                 | Stanford Hearing Centre           | Bell                       |
| Building A4     |          | Elquor Depor |         | riss Chalet                     | Curier a Costrikosti    | Building 12B            | Countours Oral Surgery            | Great Clips                |
| Tim Horton's    |          | Building E   | 5**     |                                 | Building 9A             | MF: 9.638 sf available  | Design Orthodontics               | Currents Sun/Swimwe        |
|                 |          | Walmart      | Bu      | ilding 3                        | Modern Sole             | SF: 13,969 sf available | Phan Dental                       | Currents Veterinary        |
| Building A5     |          |              |         | .250 sf available               | Mucho Burrito           |                         | Investors Group                   | Cloud Nine Pajamas         |
| The Keg         |          | Building F   |         |                                 | Frilly Lilly            | Building 13             |                                   |                            |
|                 |          | London Drugs | Bu      | ilding 4                        | Rogers                  | 19,876 sf available     |                                   | Building 24                |
|                 |          |              |         | ,200 sf available               |                         |                         |                                   | Scotiabank                 |