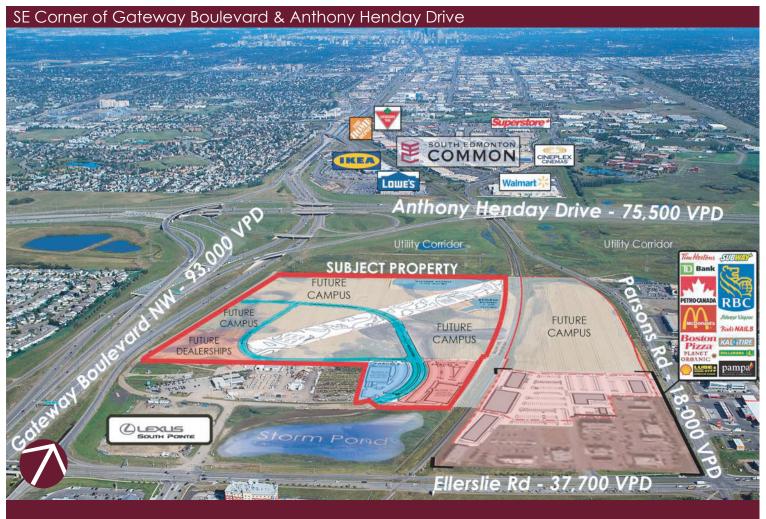

## Edmonton Business Campus West

Edmonton Business Campus was inspired by the best campuses in North America for integrating office and mixed-use space into a natural setting. This master planned development offers exceptional amenities in an established node. More than 200,000 vehicles pass the Campus each day.

A wide range of For Lease and Build-to-Suit options available

Ellerslie Road - Adjacent Hwy 2 / Gateway Blvd - Adjacent Anthony Henday Drive - Adjacent

Primary Trade Area (2017) - 118,803 Avg. Household Income - \$116,102

Convenient access to: Road and transit links Edmonton International Airport Dining, recreation and shopping