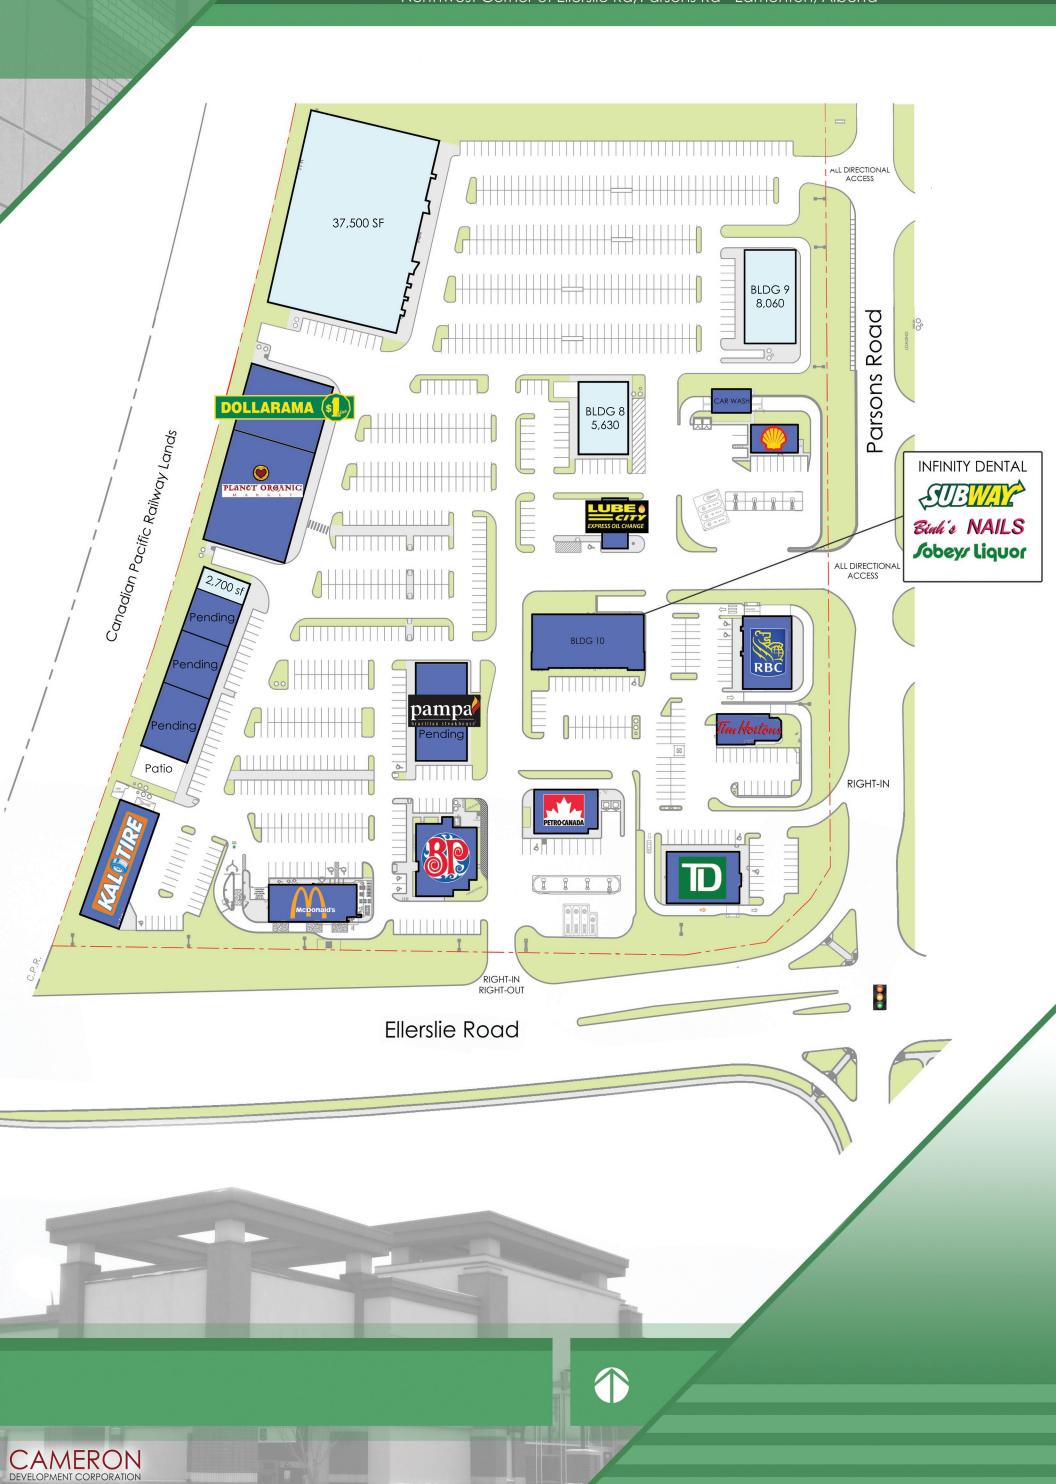

# ELLERSLIE CROSSING

Northwest Corner of Ellerslie Rd/Parsons Rd - Edmonton, Alberta

#### **PROJECT FEATURES**

- 17.7 acre commercial site
- 121,226 SF of retail area
- Join Kal Tire, McDonalds, Planet Organic, Boston Pizza, Tim Hortons, RBC, TD Bank, Dollarama, and many more