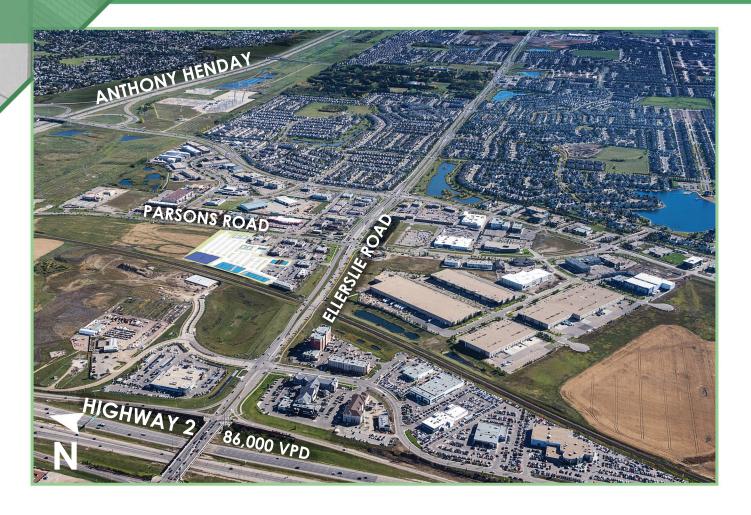

# ELLERSLIE CROSSING

Northwest Corner of Ellerslie Rd/Parsons Rd - Edmonton, Alberta

#### **AREA FEATURES**

- Located in South Edmonton along Ellerslie Road - a main retail corridor with exposure to over 40,000 vehicles per day
- Strategically situated to service strong daytime population within the new industrial and office developments in immediate vicinity
- Trade Area Population 106,533