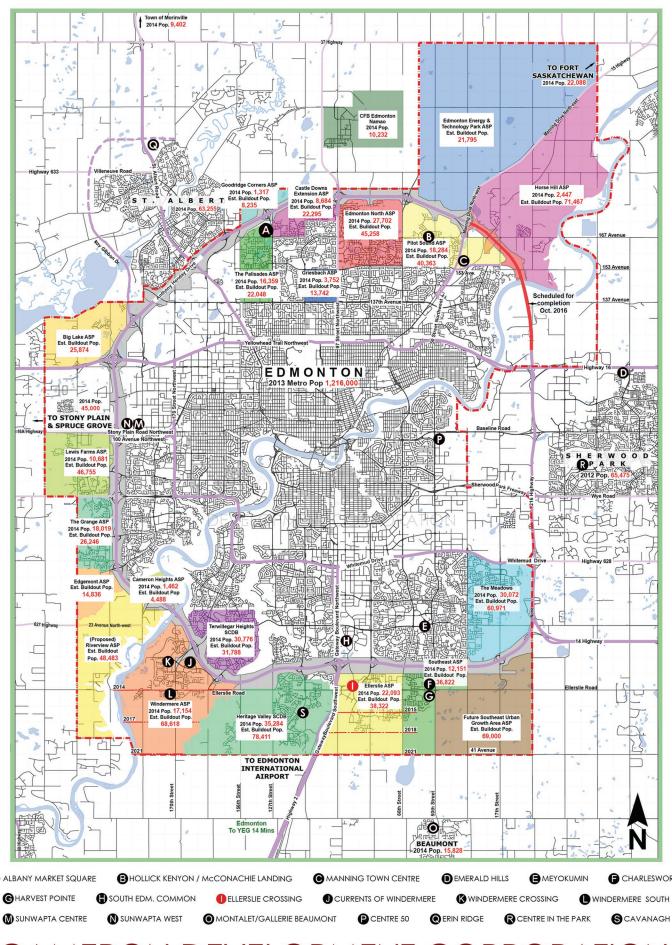

# ELLERSLIE CROSSING

Northwest Corner of Ellerslie Rd/Parsons Rd - Edmonton, Alberta

#### **AREA FEATURES**

- Located in South Edmonton along Ellerslie Road - a main retail corridor with exposure to over 40,000 vehicles per day
- Strategically situated to service strong daytime population within the new industrial and office developments in immediate vicinity
- Trade Area Population 106,533