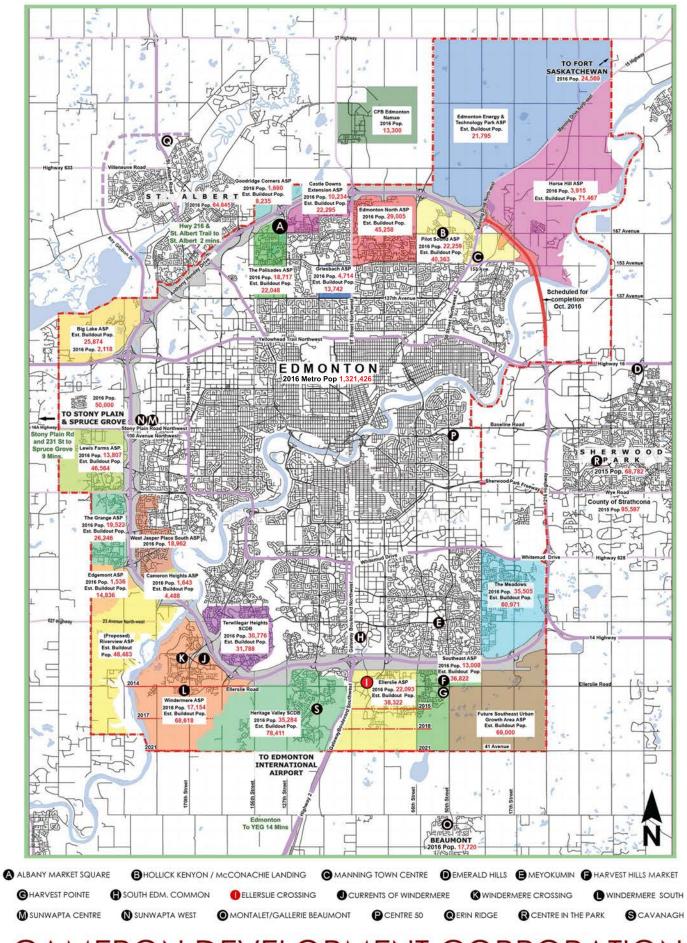

## CAMERON DEVELOPMENT CORPORATION

10180-111 Street, Edmonton, AB T5K-1K6 (780) 424-8008 Fax (780) 424-2288 www.cameron-corporation.com

#### **PROJECT FEATURES**

- 17.7 acre commercial site
- 121,226 SF of retail area
- Join Kal Tire, McDonalds, Popeye's Chicken, Boston Pizza, Tim Hortons, RBC, TD Bank, Dollarama, Pampa Brazilian Steakhouse, and many more

### **AREA FEATURES**

- Located in South Edmonton along Ellerslie Road - a main retail corridor with exposure to over 40,000 vehicles per day
- Strategically situated to service strong daytime population within the new industrial and office developments in immediate vicinity
- 2017 Trade Area Population 114,018
- Average household income \$116,436