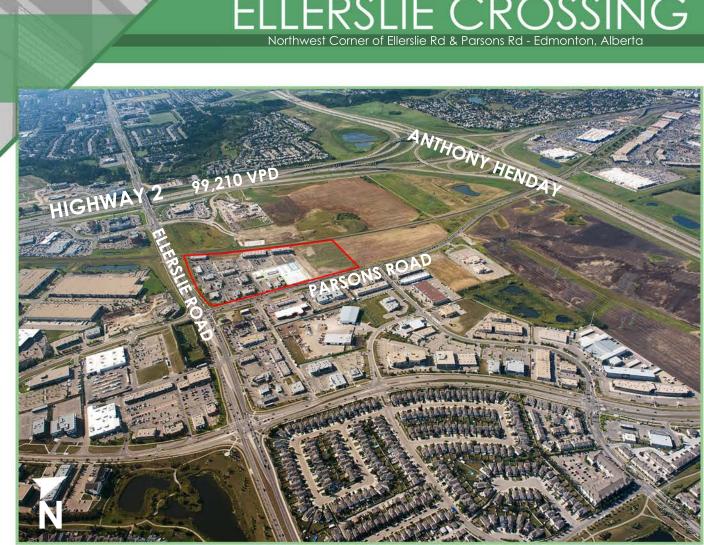

# ELLERSLIE CROSSING

### **AREA FEATURES**

- Located in South Edmonton along Ellerslie Road - a main retail corridor with exposure to over 40,000 vehicles per day
- Strategically situated to service strong daytime population within the new industrial and office developments in immediate vicinity
- 2017 Trade Area Population 114,018
- Average household income \$116,436