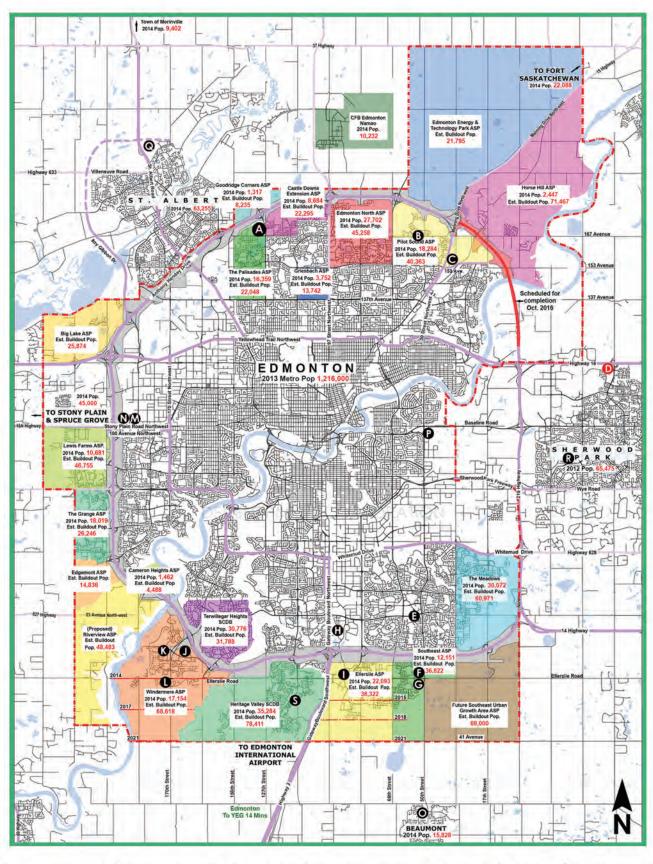

## EMERALD HILLS URBAN VILLAGE

Southwest Corner of Emerald Drive & Cloverbar Road - Sherwood Park, Alberta

#### **PROJECT FEATURES**

- 11.2 acre grocery anchored site
- 90,500 sf of retail area
- 3 storey multi-tenant retail/office building
- Join RBC, Tim Hortons, CIBC, Red Robin, Starbucks and many more
- Located across the street from the Strathcona Community Hospital

#### **AREA FEATURES**

- Situated within Sherwood Park in Strathcona County
- 2015 population at 68,782 (Sherwood Park) and 95,597 (Strathcona County)
- Average Family Income of \$144,425.00 (Statistics Canada)
- Full interchange access to HWY 16 via Cloverbar Road