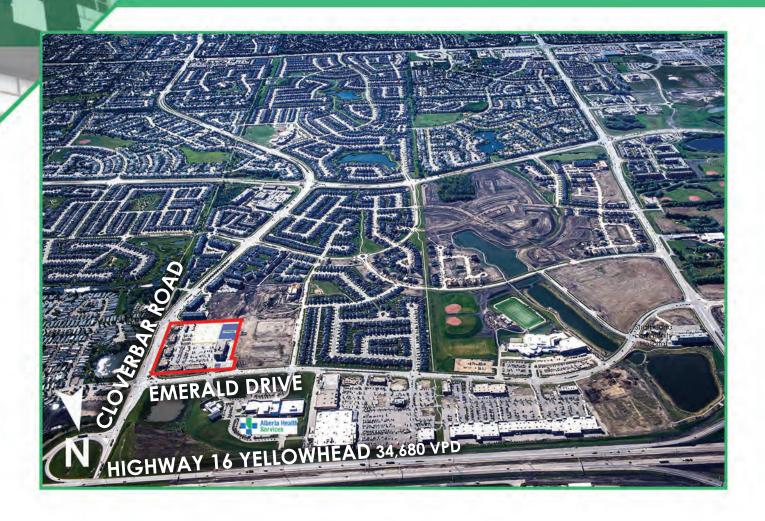

# EMERALD HILLS URBAN VILLAGE Southwest Corner of Emerald Drive and Cloverbar Road - Sherwood Park, Alberta Alberta Health Strathcona Community Services Hospital VitalityHealth **Emerald Drive** Artistry Blinds petvalu 6 Directional Dr. Jaffer Access ROGERS Dentistry **BLDG** A BLDG G 8,520 SF PENDING All Directional Access 2nd Floor Physical Therapy Hearing Clinic Available: 10,127 sf 3rd Floor Available:16,443 sf **PHARMASAVE PURE CLINICS** RBC 2,500 sf SUBWA) Jobey/ 4 RIGHT-IN **RIGHT-OUT Cloverbar Road** 0 CO-OP Directional RIGHT-IN RIGHT-OUT Access CAMERON DEVELOPMENT CORPORATION