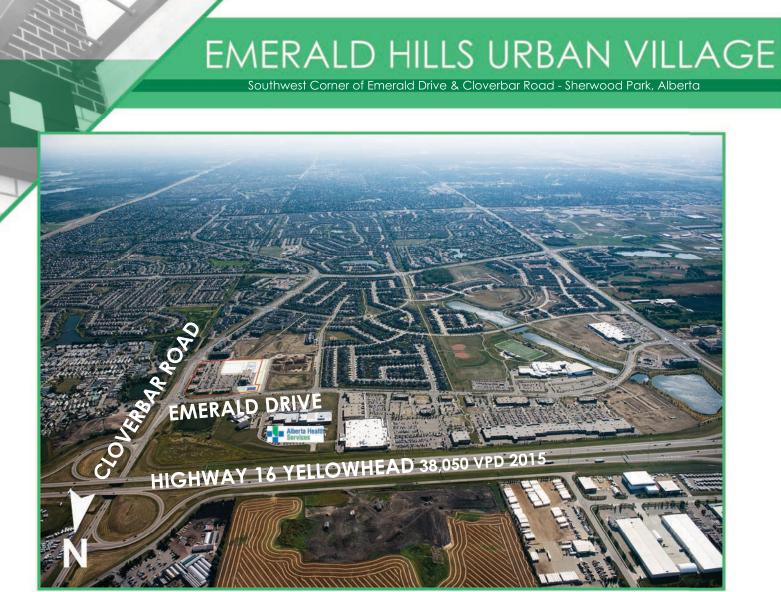

#### **PROJECT FEATURES**

- 11.2 acre site
- 130,530 sf of retail area
- 3 storey multi-tenant retail/office building
- Join RBC, Tim Hortons, CIBC, Red Robin, Starbucks and many more
- Located across the street from the Strathcona Community Hospital

### **AREA FEATURES**

- Situated within Sherwood Park in Strathcona County
- 2015 population at 68,782 (Sherwood Park) and 95,597 (Strathcona County)
- Average Household Income \$142,630
- Full interchange access to HWY 16 via . **Cloverbar Road**