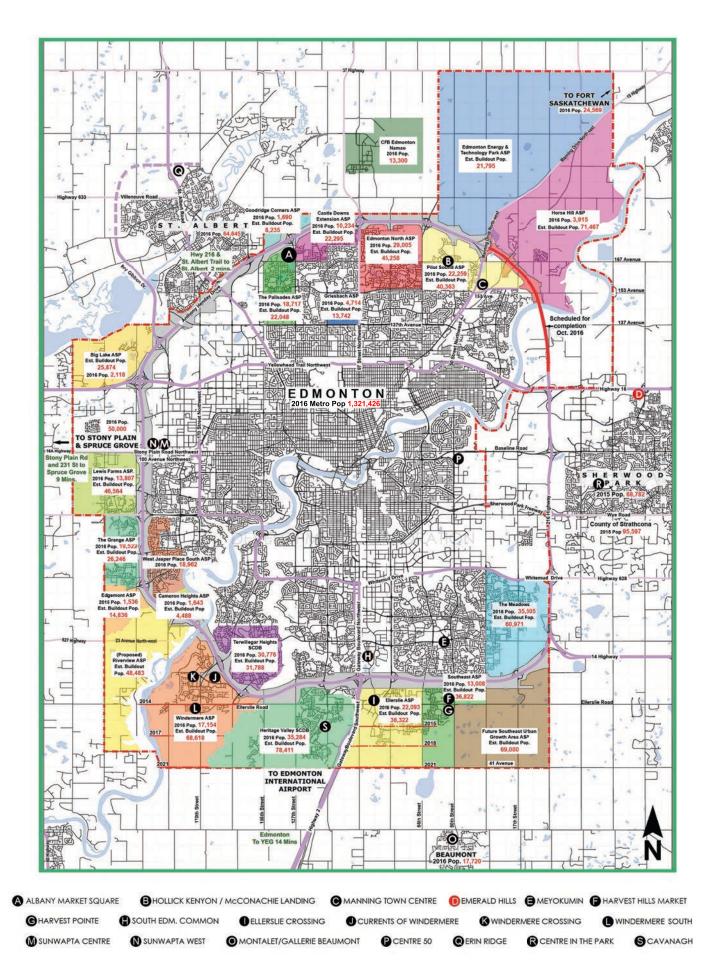

#### **PROJECT FEATURES**

- 11.2 acre site
- 130,530 sf of retail area
- 3 storey multi-tenant retail/office building
- Join RBC, Tim Hortons, CIBC, Red Robin, Starbucks and many more
- Located across the street from the Strathcona Community Hospital

### **AREA FEATURES**

- Situated within Sherwood Park in Strathcona County
- 2015 population at 68,782 (Sherwood Park) and 95,597 (Strathcona County)
- Average Household Income \$142,630
- Full interchange access to HWY 16 via . **Cloverbar Road**