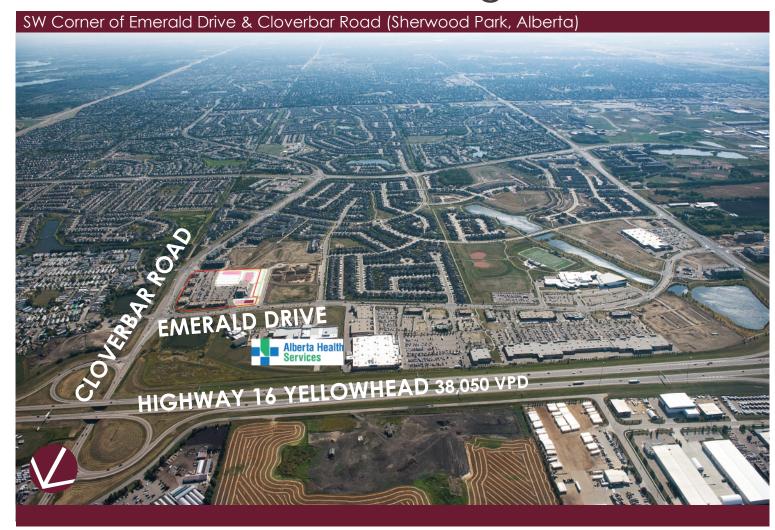

## Emerald Hills Urban Village

**Emerald Hills Urban Village** in the northern area of Sherwood Park is adjacent to the Strathcona Community Hospital. It is a unique, mixed-use commercial centre with quick service restaurants, financial services, a three-storey office/medical building and a planned 200-unit residential building.

Office/Medical Building Residential Buildings Red Robin CIBC Co-op Gas Bar Starbucks **RBC** 

11.2 acres - Commercial Site 130,530 sf - Retail Area

Sherwood Park Highway 16 Yellowhead - Adjacent Highway 21 - 4 min