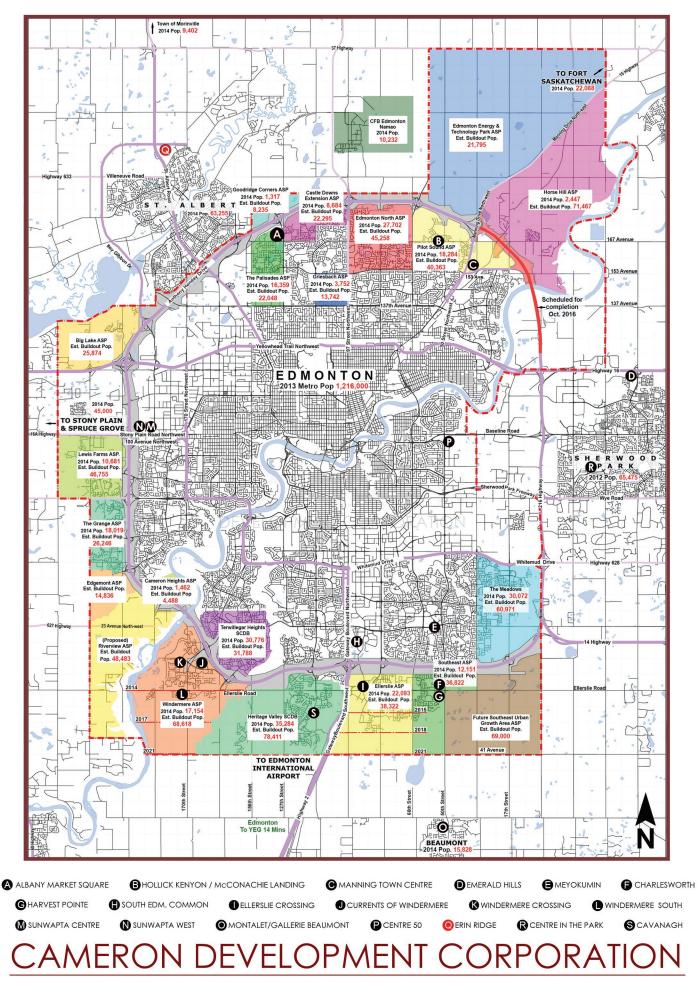

### **PROJECT FEATURES**

- New 48.6 acre commercial site situated in north St. Albert
- Approximately 480,971 SF of retail area anchored by COSTCO WHOLESALE
- Junior Box, PAD and CRU opportunities available

## **AREA FEATURES**

- Located along St.Albert Trail, the City's main arterial roadway running north/south with traffic counts in excess of 38,119
- Alberta's 5th largest city with a population of 63,255(2014)
- Canada's 3rd most affluent municipality with average incomes of \$145,000.00 per annum
- Ranked #1 by MoneySense 2014 "Best Place to Live in Canada"