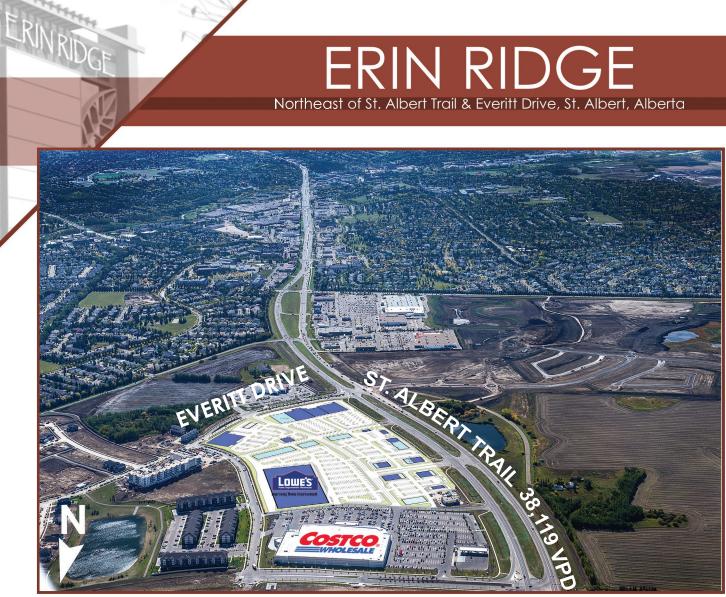

# ERIN RIDGE Northwest of St. Albert Trail & Everitt Drive, St. Albert, Alberta

ERINRIDGE

### **PROJECT FEATURES**

- New 48.6 acre commercial site situated in north St. Albert
- Approximately 480,971 SF of retail area anchored by COSTCO WHOLESALE
- Junior Box, PAD and CRU opportunities available

## **AREA FEATURES**

- Located along St.Albert Trail, the City's main arterial roadway running north/south with traffic counts in excess of 38,119
- Alberta's 5th largest city with a population of 63,255(2014)
- Canada's 3rd most affluent municipality with average incomes of \$145,000.00 per annum
- Ranked #1 by MoneySense 2014 "Best Place to Live in Canada"