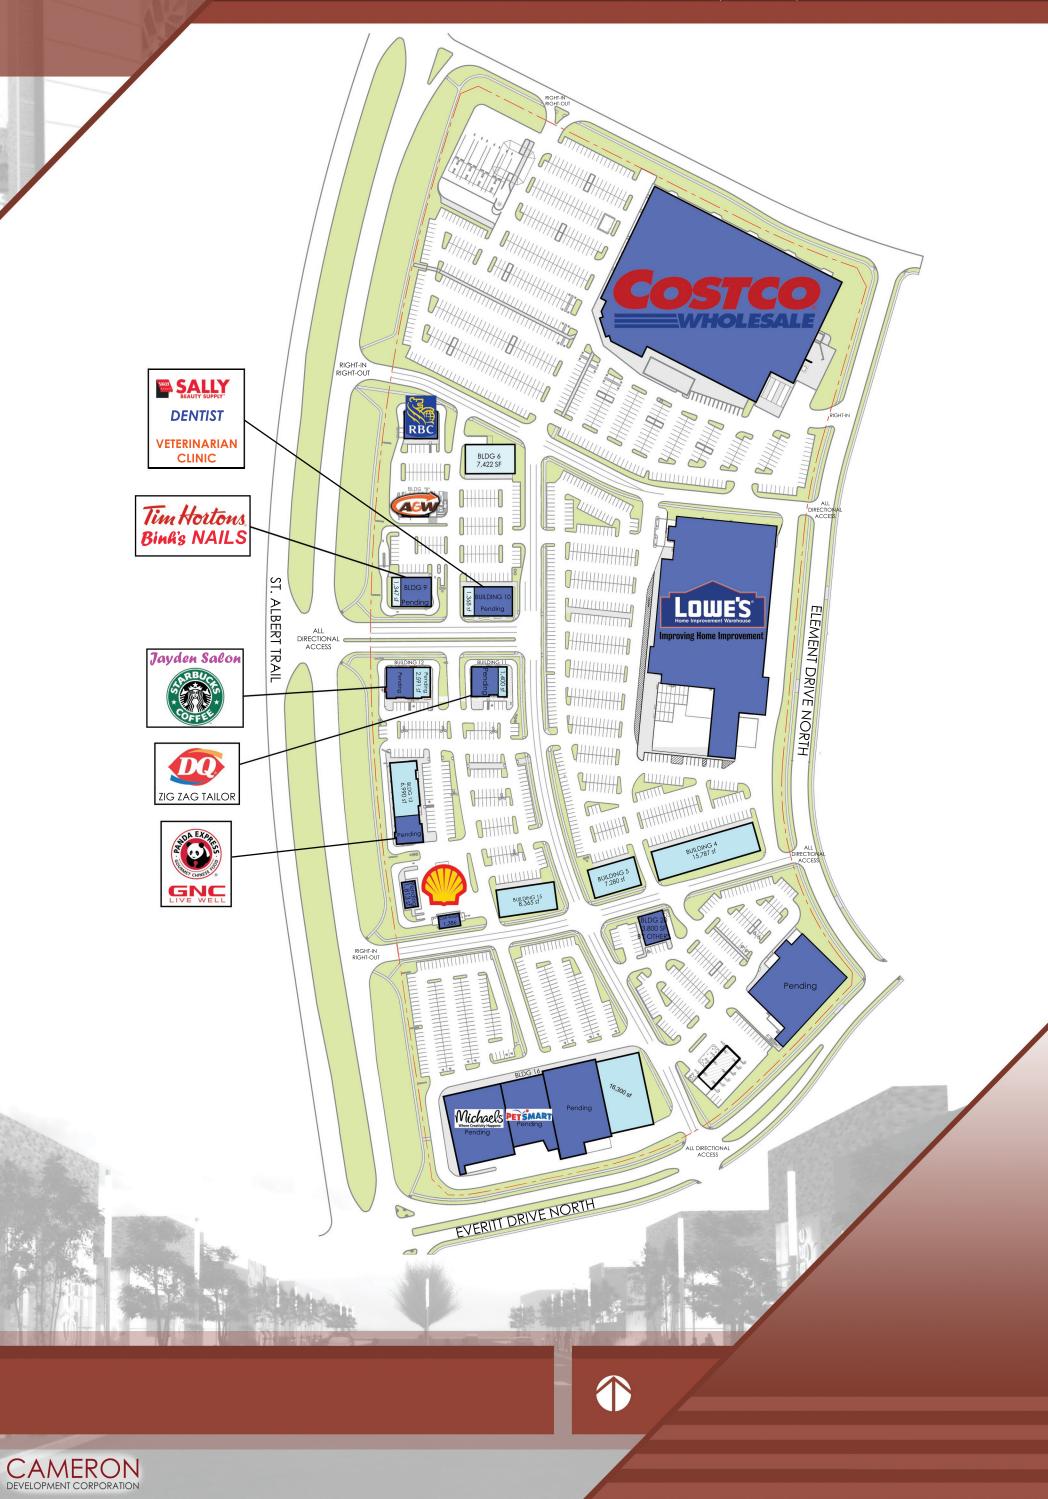

### **PROJECT FEATURES**

- New 48.6 acre commercial site situated in north St. Albert
- Approximately 480,971 SF of retail area anchored by COSTCO WHOLESALE
- Junior Box, PAD and CRU opportunities available