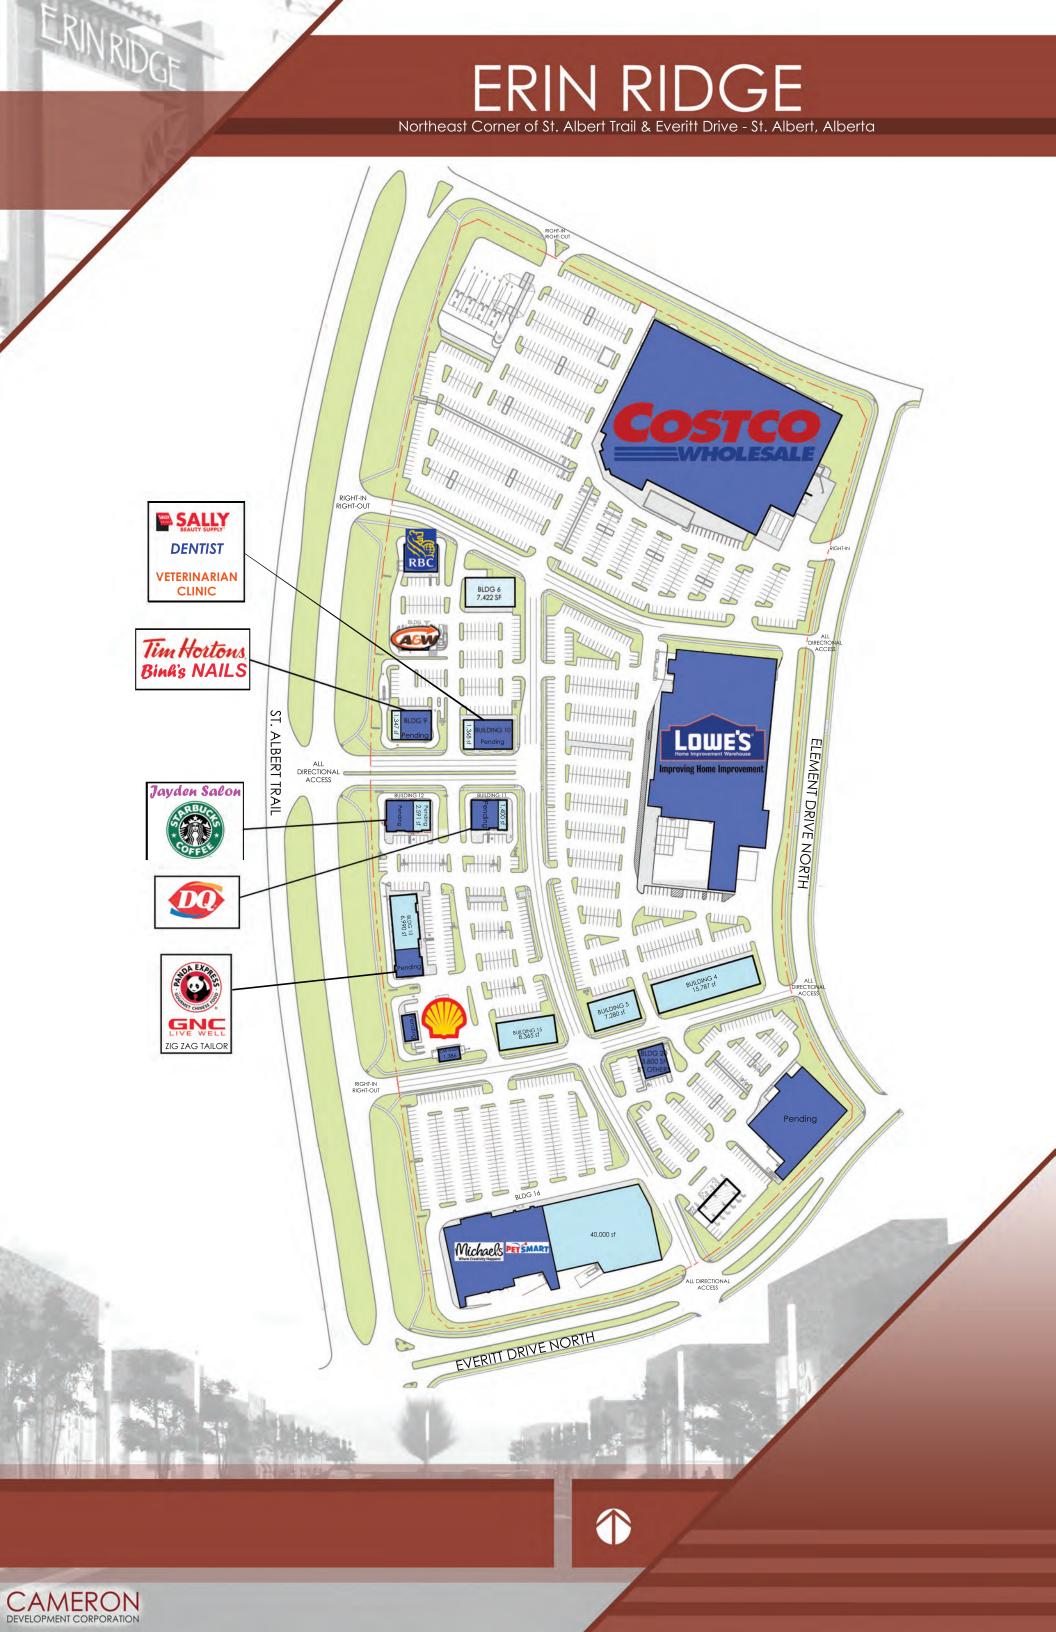

ERIN RIDGE

Northeast Corner of St. Albert Trail & Everitt Drive - St. Albert, Alberta

## **PROJECT FEATURES**

- New 48.6 acre commercial site situated in north St. Albert
- Approximately 480,971 SF of retail area anchored by COSTCO WHOLESALE
- Junior Box, PAD and CRU opportunities available