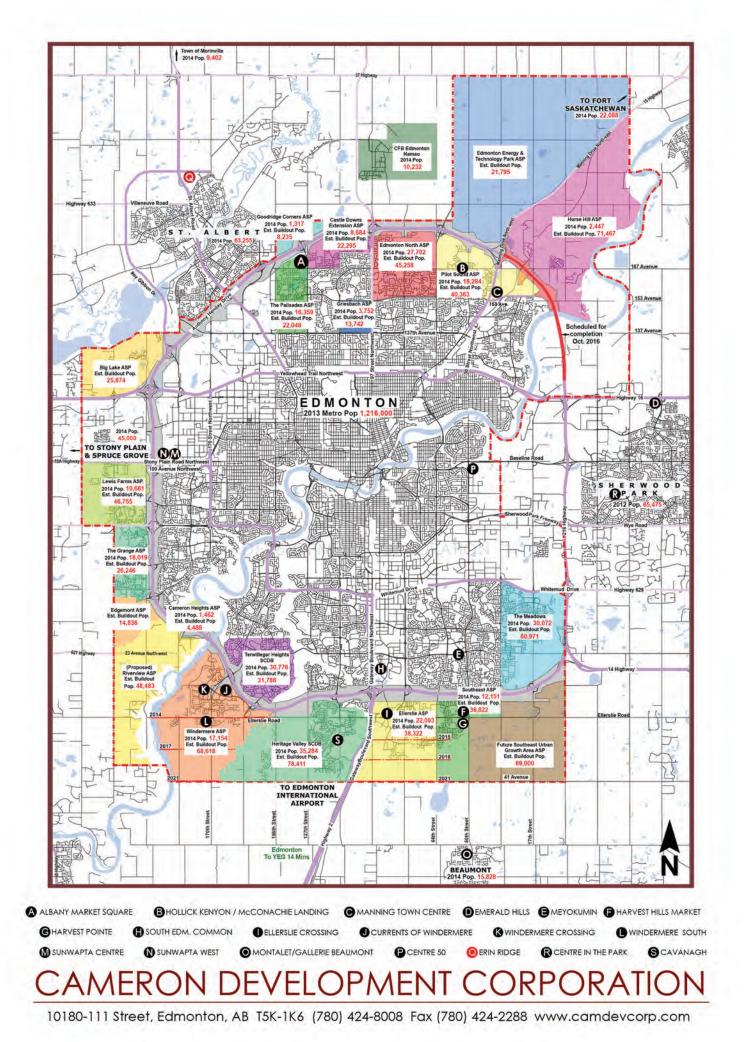

## **PROJECT FEATURES**

- New 48.6 acre commercial site situated in north St. Albert
- Approximately 480,971 SF of retail area anchored by COSTCO WHOLESALE
- Junior Box, PAD and CRU opportunities available

## **AREA FEATURES**

- Located along St.Albert Trail, the City's main arterial roadway running north/south with traffic counts in excess of 38,119
- Alberta's 5th largest city with a population of 63,255(2014)
- Canada's 3rd most affluent municipality with average incomes of \$145,000.00 per annum
- Ranked #1 by MoneySense 2014 "Best Place to Live in Canada"