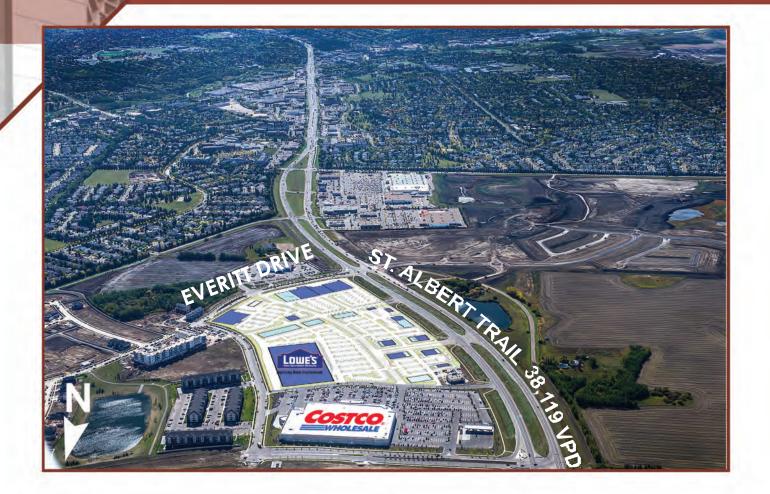

ERIN RIDGE

Northeast Corner of St. Albert Trail & Everitt Drive - St. Albert, Alberta

## **AREA FEATURES**

- Located along St.Albert Trail, the City's main arterial roadway running north/south with traffic counts in excess of 38,119
- Alberta's 5th largest city with a population of 63,255(2014)
- Canada's 3rd most affluent municipality with average incomes of \$145,000.00 per annum
- Ranked #1 by MoneySense 2014 "Best Place to Live in Canada"