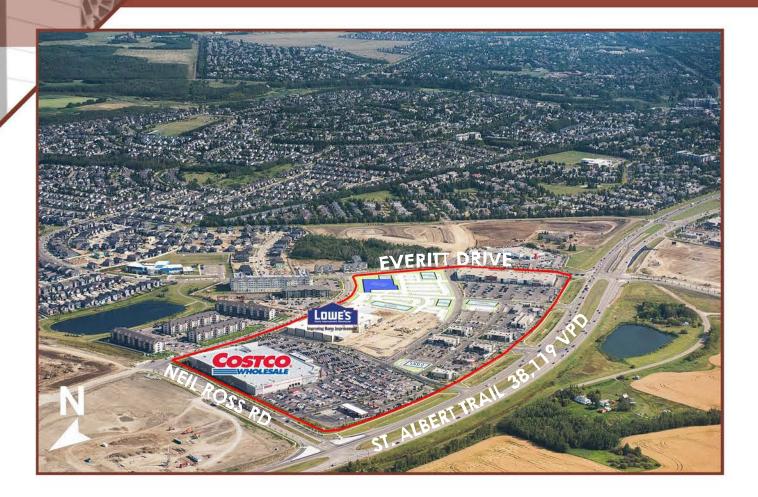

ERIN RIDGE

Northeast Corner of St. Albert Trail & Everitt Drive - St. Albert, Alberta

## **PROJECT FEATURES**

- 48.6 acre commercial site situated in north St. Albert
- 480,971 sf of leaseable retail area
- Join Costco, Lowe's, Michaels, HomeSense, Marshalls, PetSmart, Tim Hortons, Starbucks, and many more

## **AREA FEATURES**

- Located along St.Albert Trail, the City's main arterial roadway running north/south with traffic counts in excess of 38,119
- Alberta's 5th largest city with a population of 64,645(2016)
- Average Household Income of \$179,029
- Ranked in top 10 by MoneySense
  "Best Place to Live in Canada" in 2017