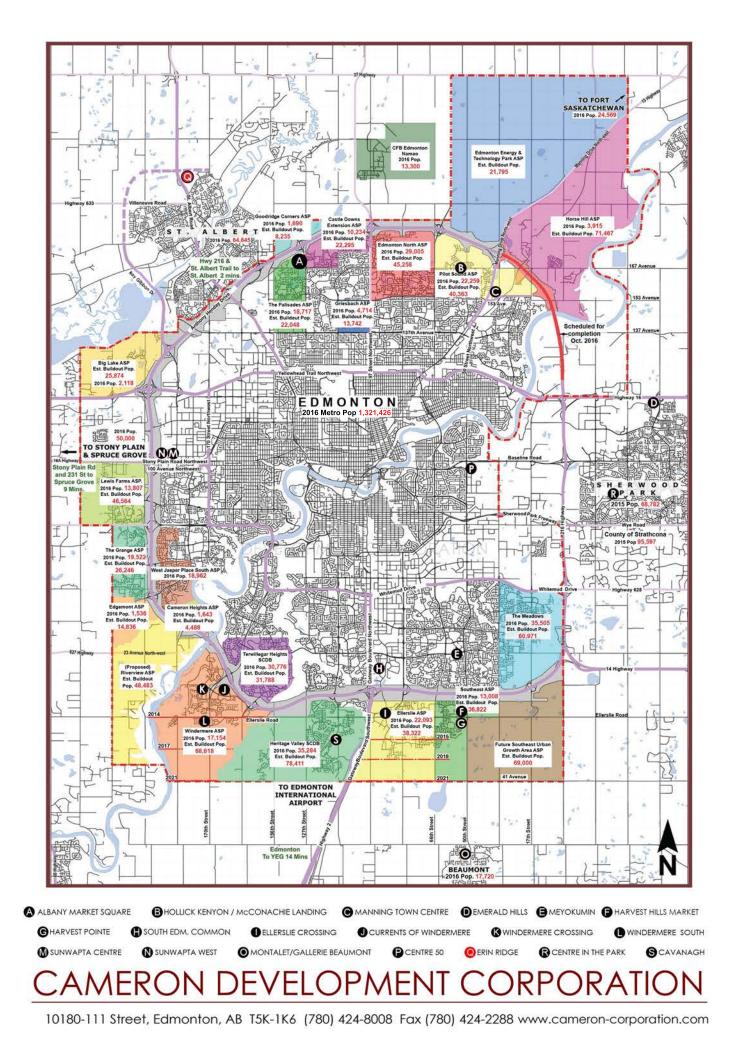

ERIN RIDGE

Northeast Corner of St. Albert Trail & Everitt Drive - St. Albert, Alberta

## **PROJECT FEATURES**

- 48.6 acre commercial site situated in north St. Albert
- 480,971 sf of leaseable retail area
- Join Costco, Lowe's, Michaels, HomeSense, Marshalls, PetSmart, Tim Hortons, Starbucks, and many more

## **AREA FEATURES**

- Located along St.Albert Trail, the City's main arterial roadway running north/south with traffic counts in excess of 38,119
- Alberta's 5th largest city with a population of 64,645(2016)
- Average Household Income of \$179,029
- Ranked in top 10 by MoneySense
  "Best Place to Live in Canada" in 2017