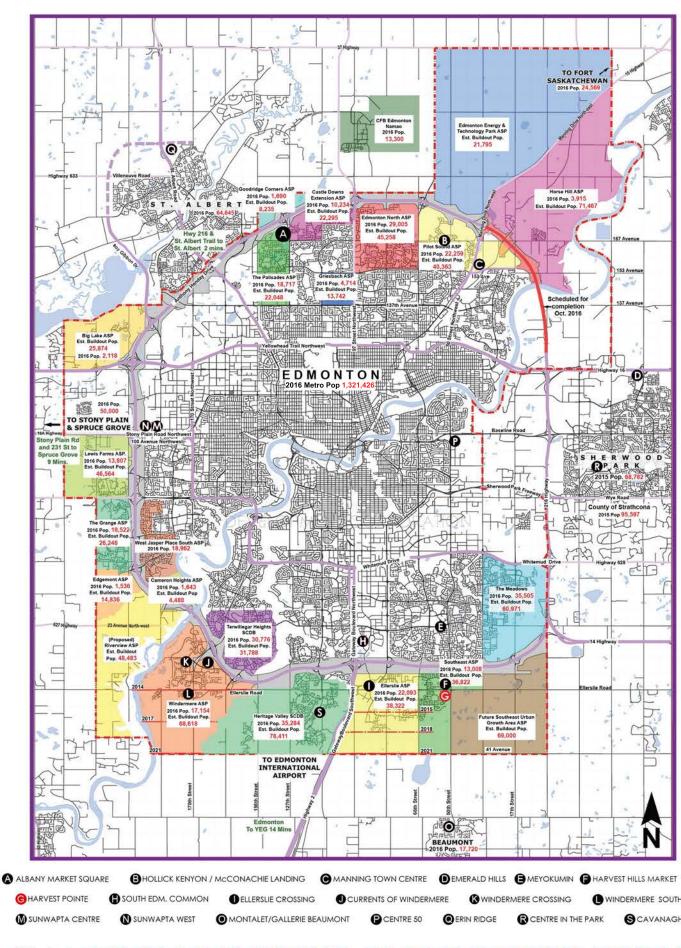

# HARVEST POINTE

Southwest Corner of Ellerslie Rd & 50th Street - Edmonton, Alberta

#### **PROJECT FEATURES**

- 39.7 acre commercial site
- 375,000 SF of retail area in the heart of new residential growth in Southeast Edmonton
- Join Walmart, Sobey's, RBC, Servus, Petro Canada, TD Bank, and many more

#### **AREA FEATURES**

- Close access to Anthony Henday Drive
- Located along major thoroughfare in Southeast Edmonton
- Across from Ivor Dent Sports Park and Recreation Facility
- 2017 Trade Area Population 93,337
- Average Household Income \$105,953