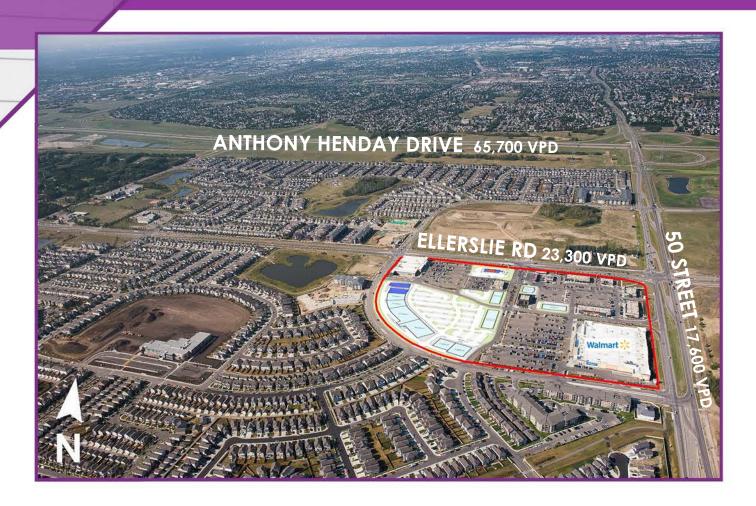

# HARVEST POINTE

Southwest Corner of Ellerslie Rd & 50th Street - Edmonton, Alberta

#### **PROJECT FEATURES**

- 39.7 acre commercial site
- 375,000 SF of retail area in the heart of new residential growth in Southeast Edmonton
- Join Walmart, Sobey's, RBC, Servus, Petro Canada, TD Bank, and many more

#### **AREA FEATURES**

- Close access to Anthony Henday Drive
- Located along major thoroughfare in Southeast Edmonton
- Across from Ivor Dent Sports Park and Recreation Facility
- 2017 Trade Area Population 93,337
- Average Household Income \$105,953