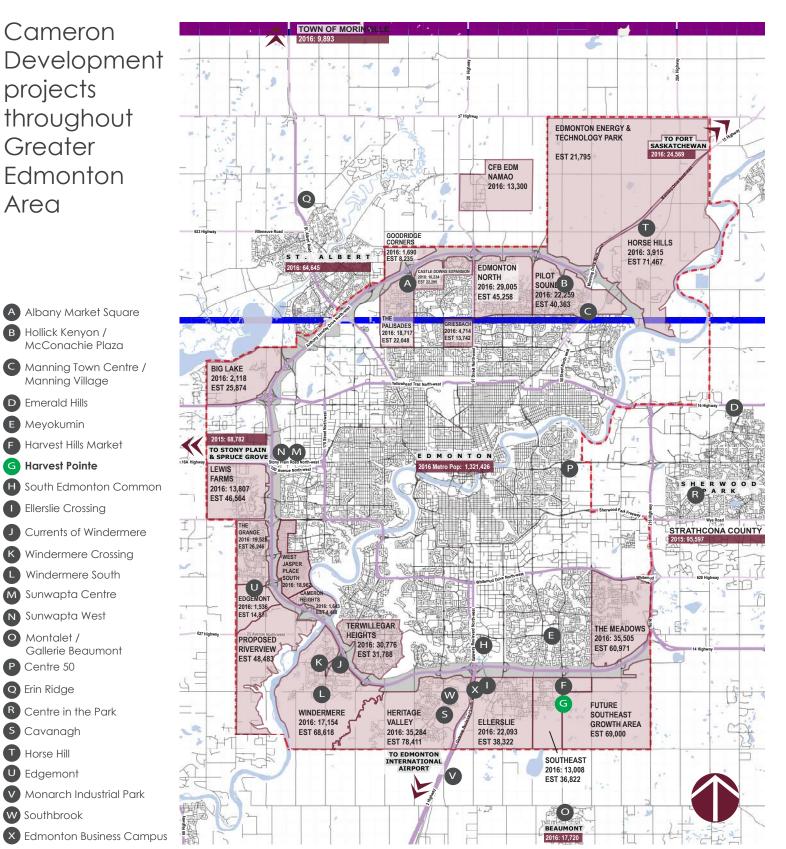

Cameron Development projects throughout Greater Edmonton Area

A Albany Market Square B Hollick Kenyon / McConachie Plaza Manning Town Centre /

Manning Village

Harvest Hills Market G Harvest Pointe

Ellerslie Crossing

M Sunwapta Centre

Gallerie Beaumont

Monarch Industrial Park

N Sunwapta West

R Centre in the Park

Montalet /

P Centre 50

**Q** Erin Ridge

S Cavanagh

T Horse Hill

**U** Edgemont

w Southbrook

Currents of Windermere K Windermere Crossing Windermere South

**D** Emerald Hills **E** Meyokumin