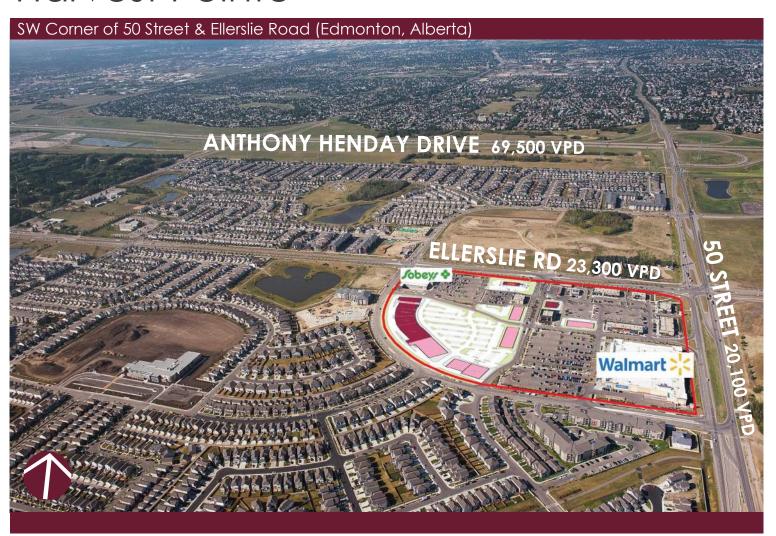

# nant List

| -               |                  |                    |                    |                    |                     |             |
|-----------------|------------------|--------------------|--------------------|--------------------|---------------------|-------------|
| Building 1      | Building 4       | Building 8         | Building 10        | Building 12        | Building 15         | Building 18 |
| Sobey's         | 10,400 sf        | TD Bank            | HOP                | Tiffin             | Shoppers Drug Mart  | 13,650 sf   |
|                 |                  | Optical            | Chiropractor       | Daycare            | Pending             |             |
| Building 2      | Building 5       | Barburrito         | OPA!               |                    | Pending             |             |
| Pending         | Petro-Canada     |                    | 1,174 sf Available | Building 13        | Pending             |             |
|                 |                  | Building 9         | Pending            | 5,360 sf Available | 14,805 sf Available |             |
| Building 3      | Building 6       | Dairy Queen        | Orange Theory      |                    |                     |             |
| Starbucks       | Servus           | Nail Salon         |                    | Building 14        | Building 17         |             |
| Cobs Bread      | Dentist          | H&R Block          | Building 11        | Walmart            | 7,554 sf Available  |             |
| M&M Food Market | Edo Japan        | Great Clips        | 7,950 sf Available |                    | 9,820 sf Availalbe  |             |
| GNC             | 992 sf Available | Subway             |                    |                    |                     |             |
|                 |                  | Ripe Tomato        |                    |                    |                     |             |
|                 | Building 7       | 2,567 sf Available |                    |                    |                     |             |
|                 | ;<br>-           |                    |                    |                    |                     |             |