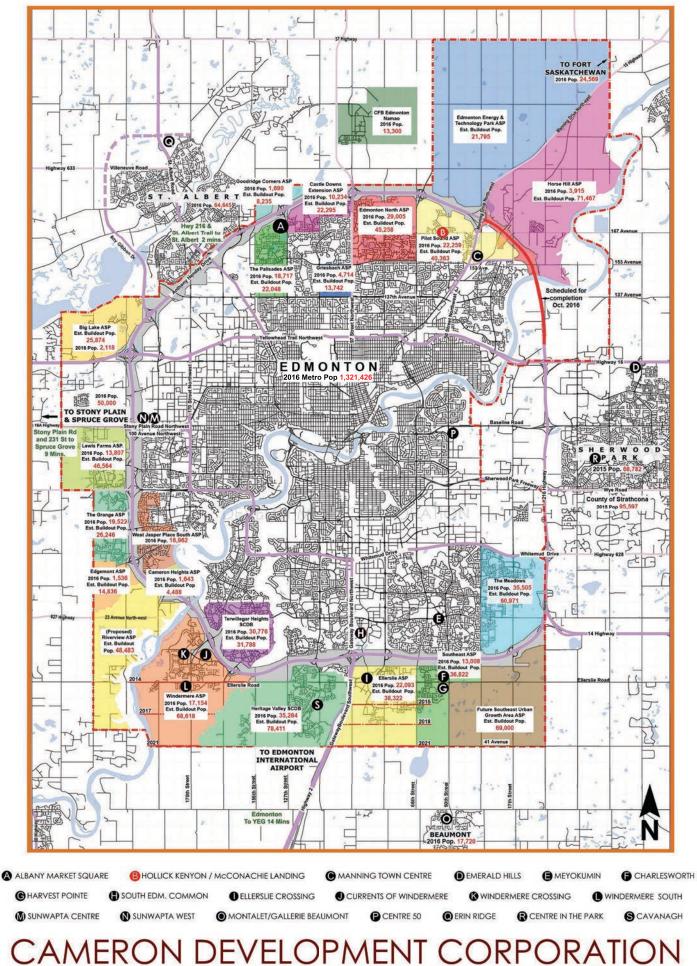

# **AREA FEATURES**

- New residential development in surrounding areas
- 2017 Trade Area Population 130,213
- Average Household Income \$102,593

HOLLICK-KENYON LAN