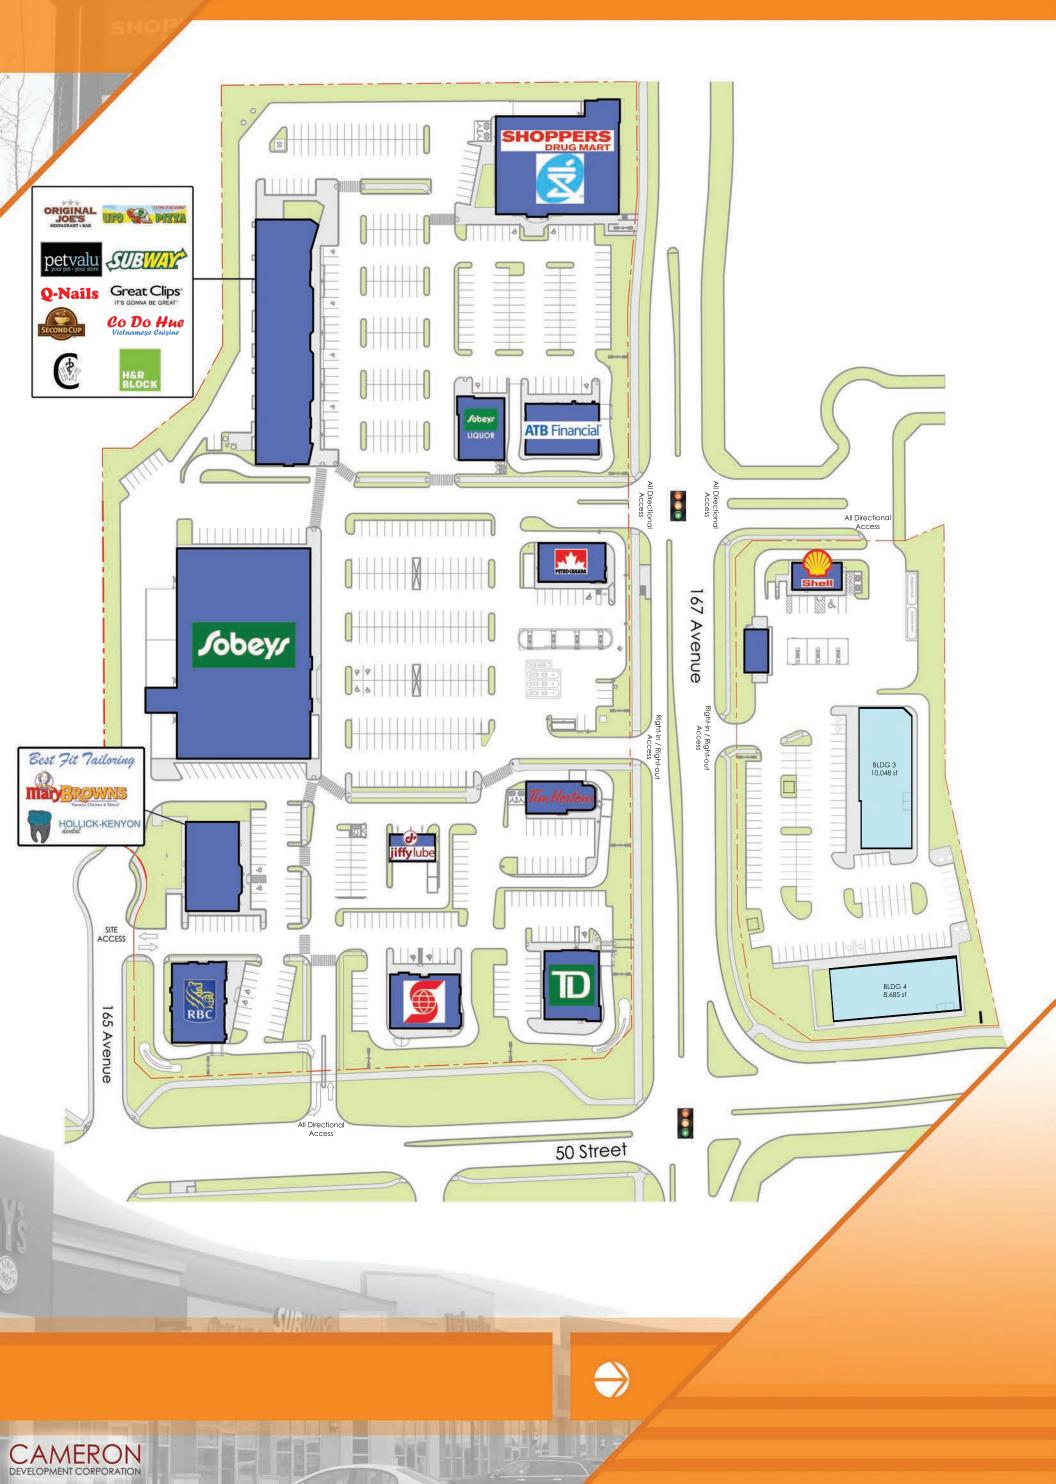

## HOLLICK KENYON LANDING

- 15.0 acre commercial site
- 138,000 SF of retail area

### McCONACHIE PLAZA

- 3.5 acre commercial site
- 25,000 SF of retail area
- Neighborhood Shopping Centre