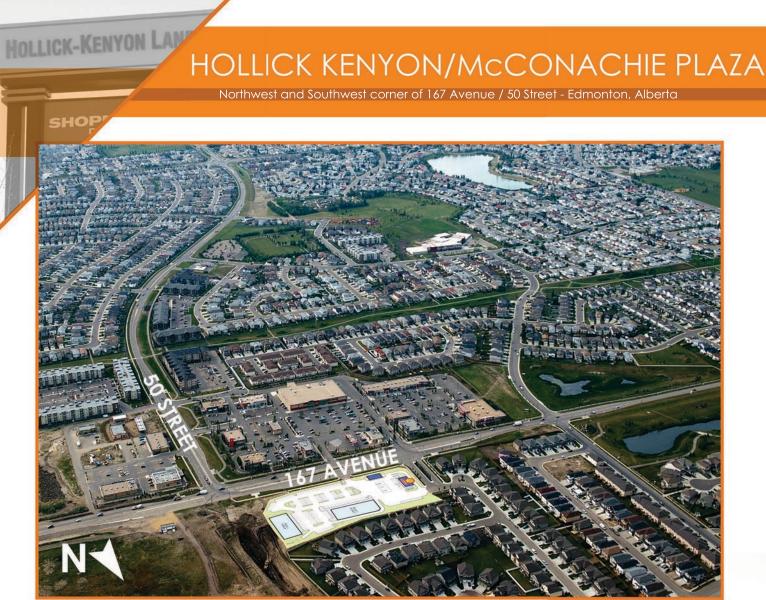

# HOLLICK KENYON/McCONACHIE PLAZA

Northwest and Southwest corner of 167 Avenue / 50 Street - Edmonton, Alberta