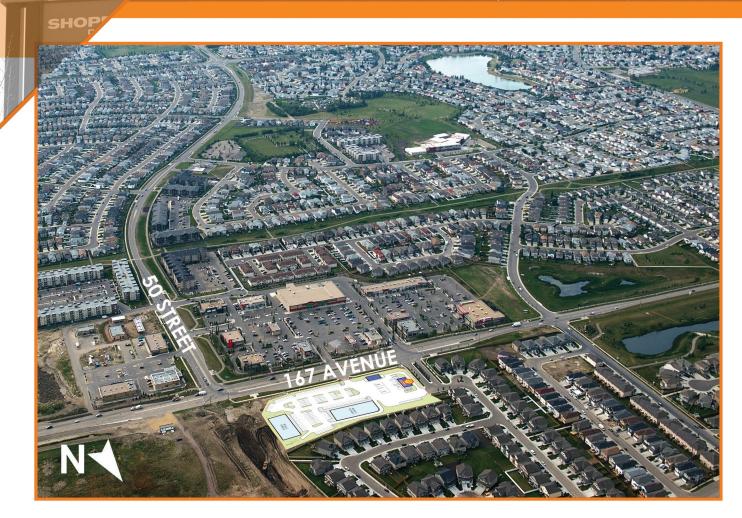

# HOLLICK KENYON/McCONACHIE PLAZA

Northwest and Southwest corner of 167 Avenue / 50 Street - Edmonton, Alberta

#### HOLLICK KENYON LANDING

- 15 acre commercial site
- 138,000 SF of retail area

#### McCONACHIE PLAZA

HOLLICK-KENYON LAN

- 3.5 acre commercial site
- 25,000 SF of retail area

### **AREA FEATURES**

- New residential development in surrounding areas
- Primary Trade Area 127,572 residents
- Average Household Income \$94,036(2014)