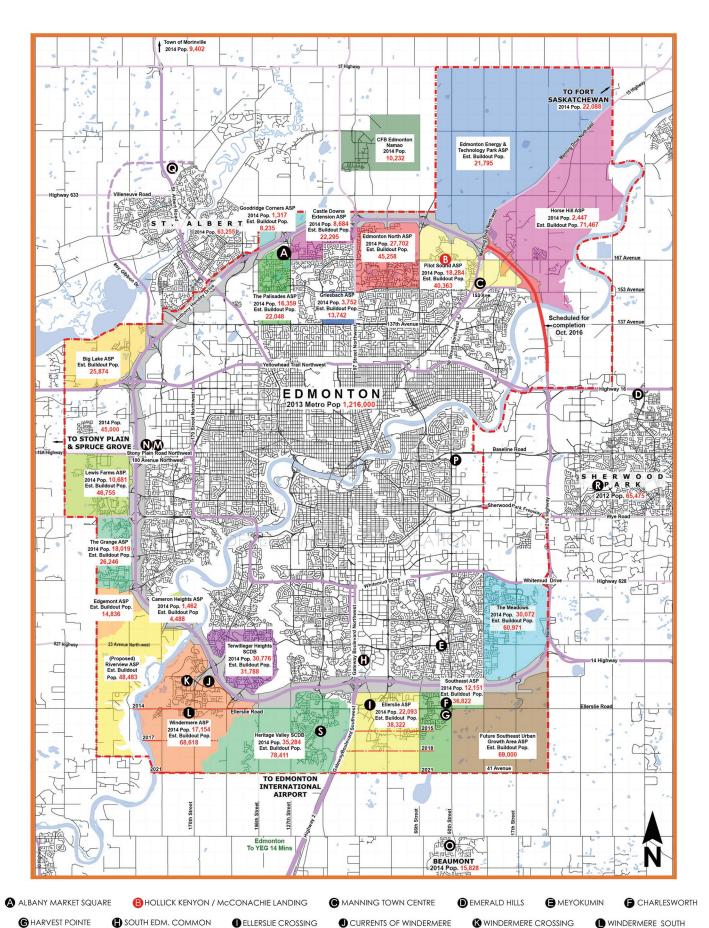

# M SUNWAPTA CENTRE N SUNWAPTA WEST O MONTALET/GALLERIE BEAUMONT P CENTRE 50 Q ERIN RIDGE R CENTRE IN THE PARK S CAVANAGH

### **AREA FEATURES**

- New residential development in surrounding areas
- Primary Trade Area 127,572 residents
- Average Household Income \$94,036(2014)