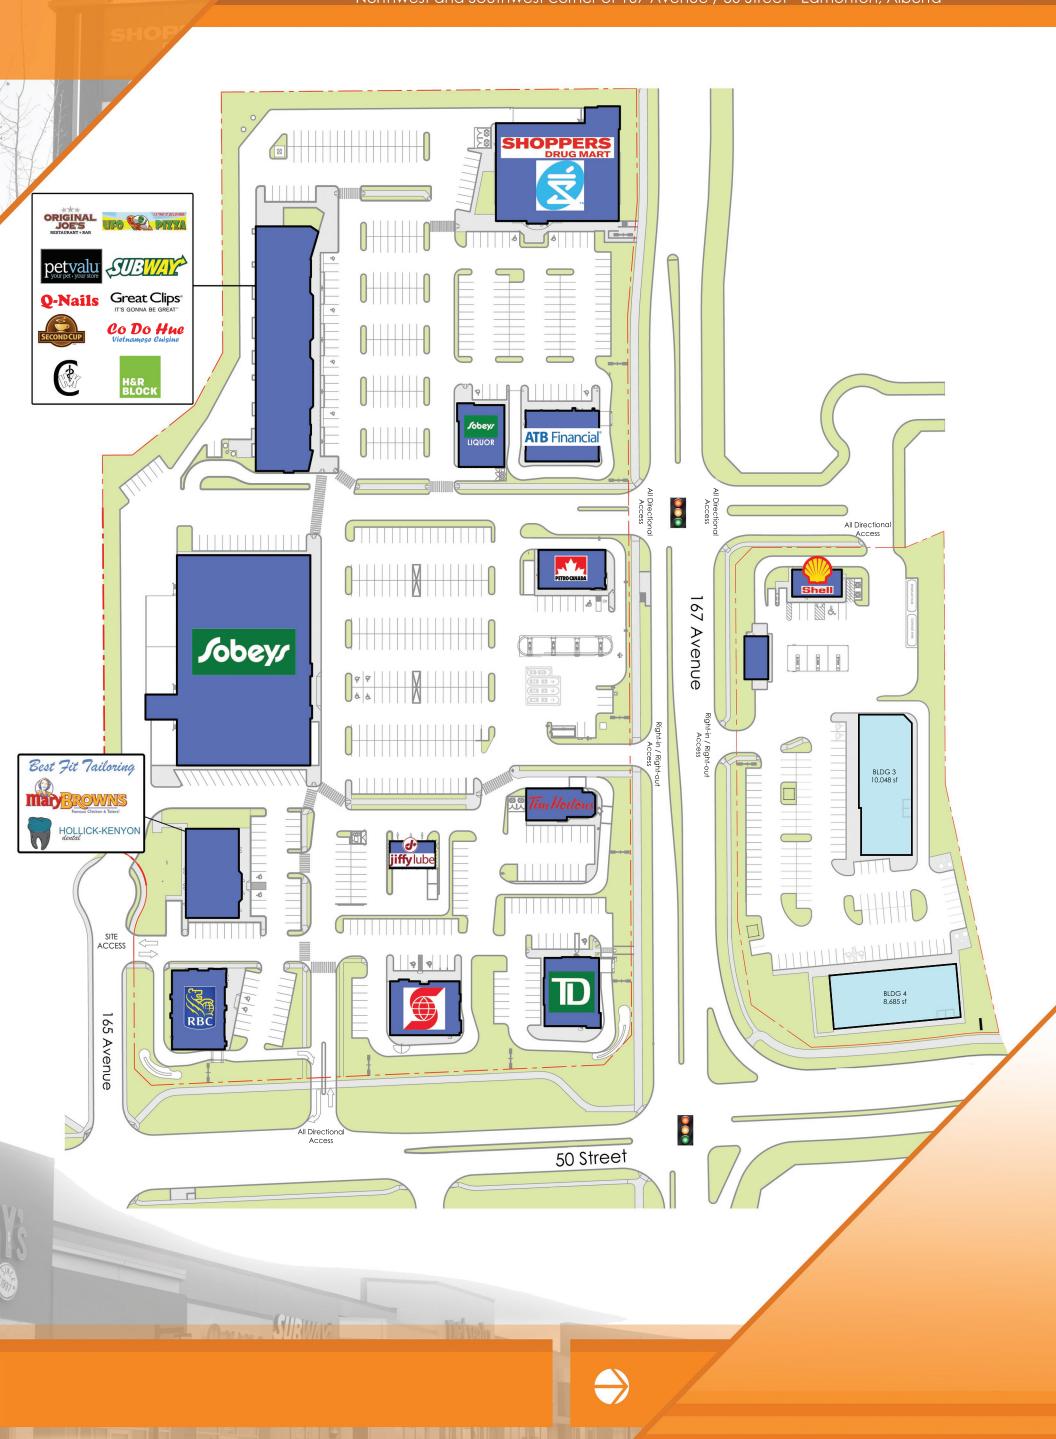

# HOLLICK KENYON/McCONACHIE PLAZA

Northwest and Southwest corner of 167 Avenue / 50 Street - Edmonton, Alberta

#### HOLLICK KENYON LANDING

- 15 acre commercial site
- 138,000 SF of retail area

#### McCONACHIE PLAZA

HOLLICK-KENYON LAN

- 3.5 acre commercial site
- 25,000 SF of retail area

# HOLLICK-KENYON LA HOLLICK KENYON/McCONACHIE PLAZA

Northwest and Southwest corner of 167 Avenue / 50 Street - Edmonton, Alberta

CAMERON DEVELOPMENT CORPORATION