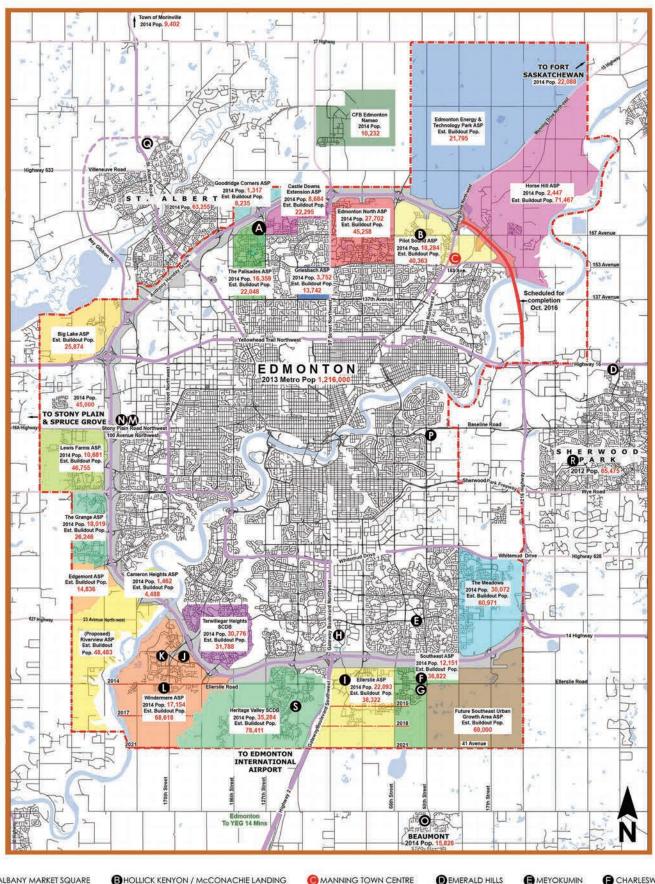

## MANNING TOWN CENTRE

#### **AREA FEATURES**

- Regional Centre strategically situated adjacent to Anthony Henday Drive
- Primary trade area population of 197,000 (2014)
- Average household income of \$93,646.00 (2014)
- 10 Minute drive to Fort Saskatchewan with a population of 21,795
- 10 Minute drive to Sherwood Park with a population 65,465