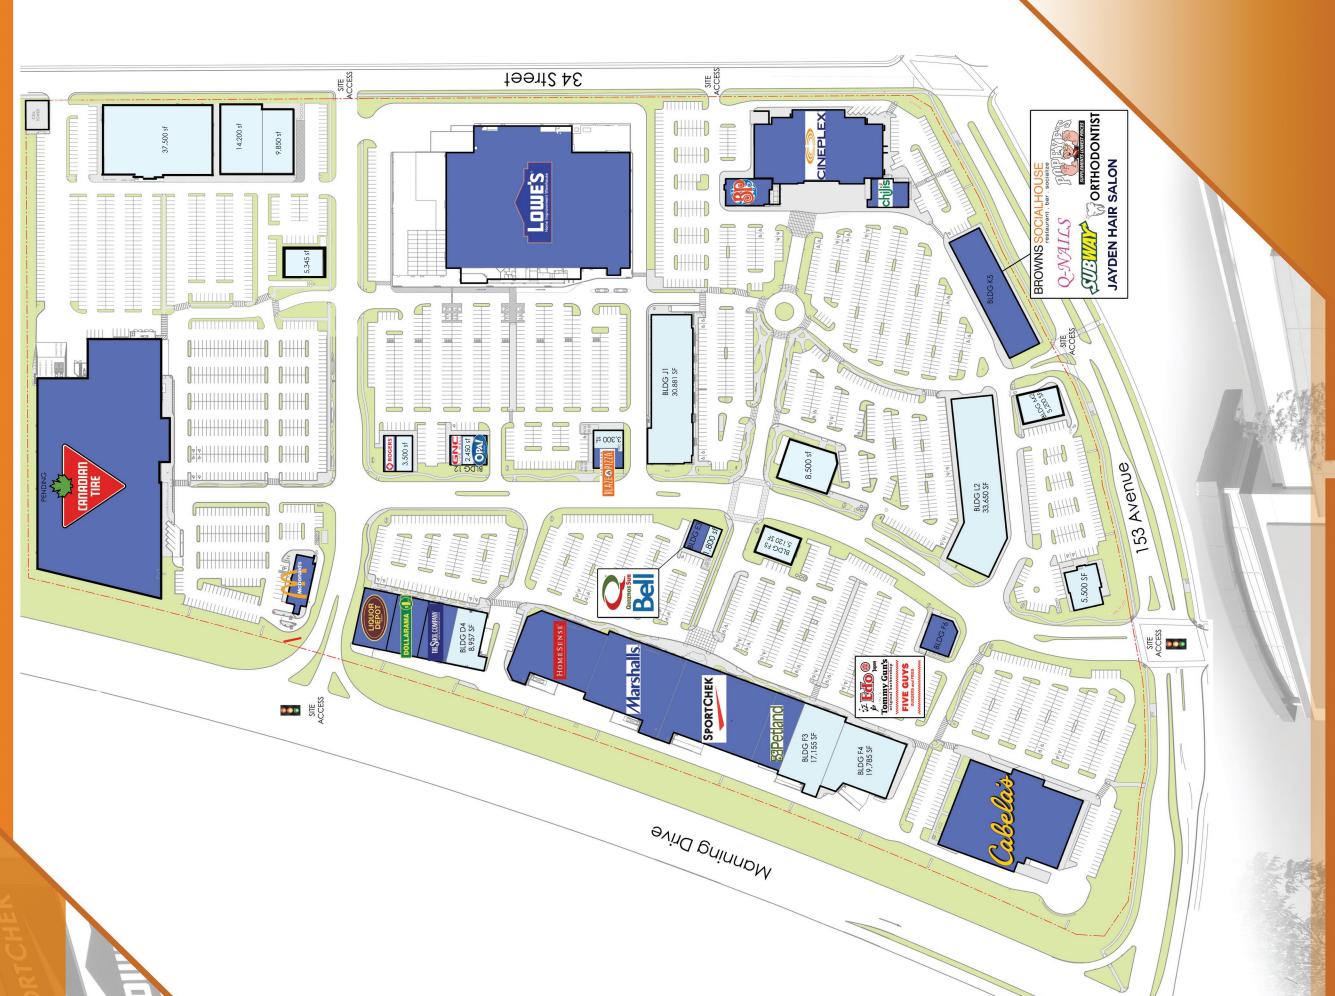

## MANNING TOWN CENTRE

### **PROJECT FEATURES**

- 75.3 acre commercial site
- 820,000 SF of retail area
- Canadian Tire, Lowe's, Marshalls, HomeSense, SportChek, Cabela's and Cineplex Odeon