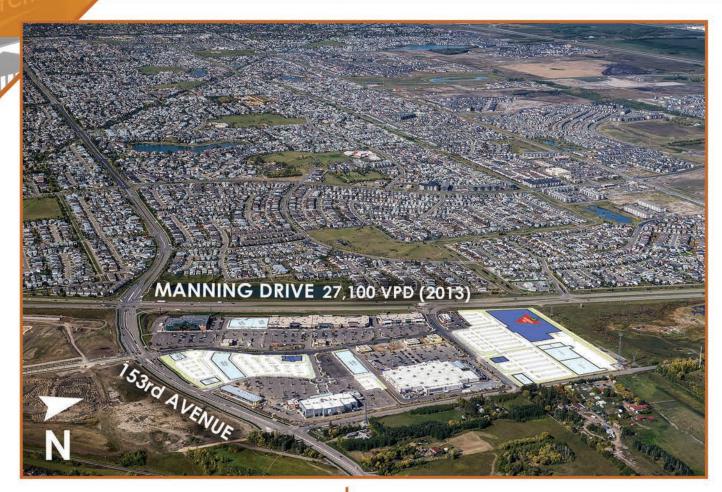

## MANNING TOWN CENTRE

### **PROJECT FEATURES**

- 75.3 acre commercial site
- 820,000 SF of retail area
- Canadian Tire, Lowe's, Marshalls, HomeSense, SportChek, Cabela's and Cineplex Odeon