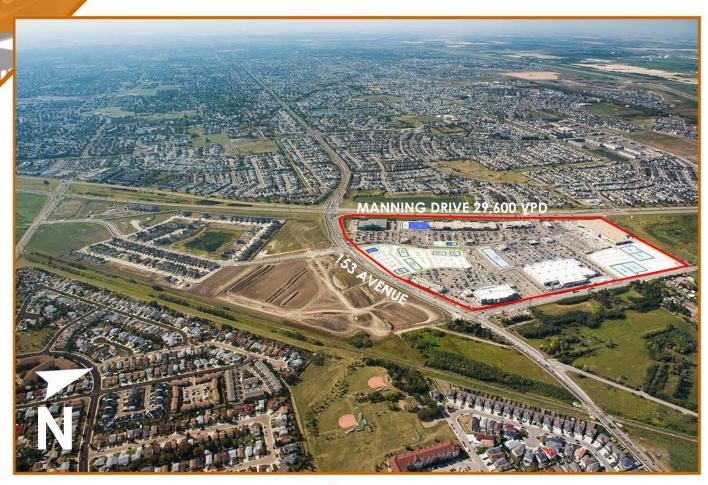

## CAMERON DEVELOPMENT CORPORATION

10180-111 Street, Edmonton, AB T5K-1K6 (780) 424-8008 Fax (780) 424-2288 www.cameron-corporation.com

Northeast Corner of Manning Drive & 153 Avenue - Edmonton, Alberta

## **PROJECT FEATURES**

- 75.3 acre commercial site
- 753,583 sf of retail area
- Join Canadian Tire, Lowe's, Marshalls, HomeSense, SportChek, Cabela's, Cineplex Odeon, and many more

## **AREA FEATURES**

- Regional Centre strategically situated adjacent to Anthony Henday Drive
- 2017 Primary Trade Area Population 128,798
- Average household income \$99,675
- 10 minute drive to Fort Saskatchewan with a population of 24,569
- 15 minute drive to Sherwood Park with a population of 68,782