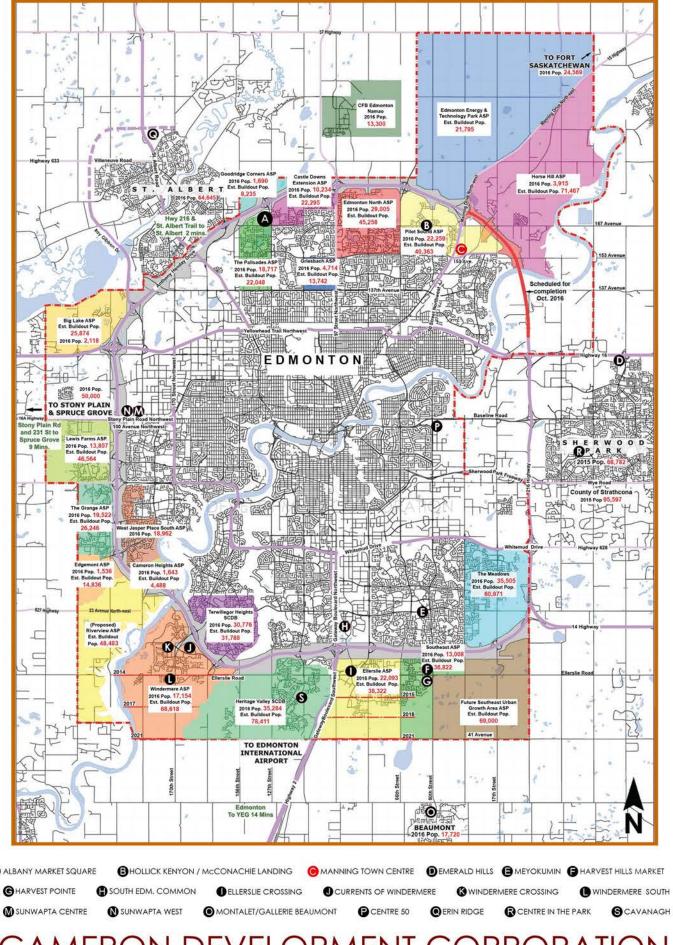

## CAMERON DEVELOPMENT CORPORATION

10180-111 Street, Edmonton, AB T5K-1K6 (780) 424-8008 Fax (780) 424-2288 www.cameron-corporation.com

Northeast Corner of Manning Drive & 153 Avenue - Edmonton, Alberta

## **PROJECT FEATURES**

- 75.3 acre commercial site
- 753,583 sf of retail area
- Join Canadian Tire, Lowe's, Marshalls, HomeSense, SportChek, Cabela's, Cineplex Odeon, and many more

## **AREA FEATURES**

- Regional Centre strategically situated adjacent to Anthony Henday Drive
- 2017 Primary Trade Area Population 128,798
- Average household income \$99,675
- 10 minute drive to Fort Saskatchewan with a population of 24,569
- 15 minute drive to Sherwood Park with a population of 68,782