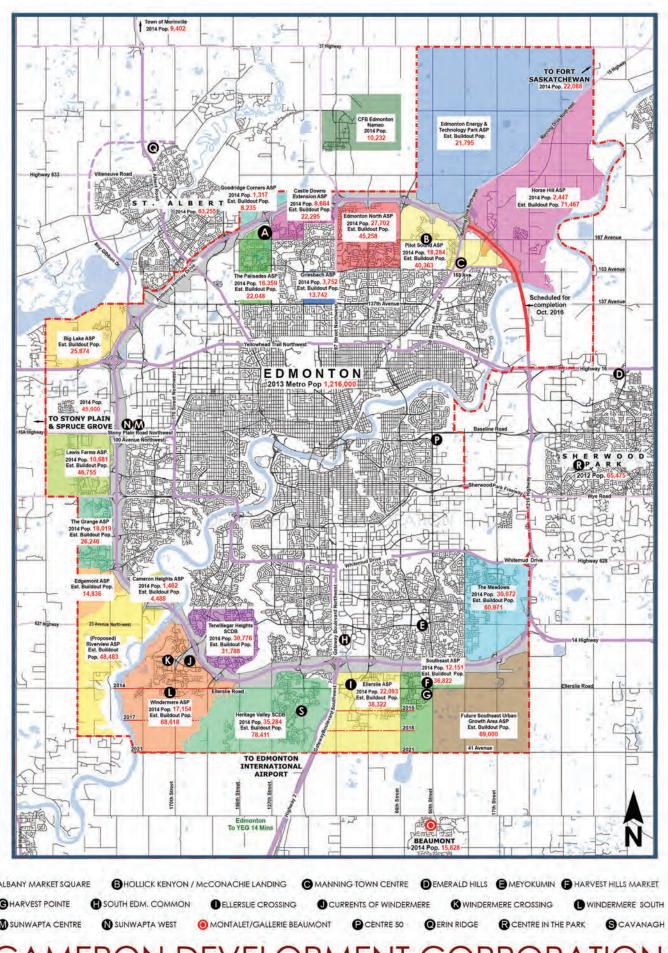

#### **AREA FEATURES**

- Located along 50 Street Beaumont's main commercial corridor
- Situated 3 km south of Edmonton
- Second highest Median Household Income in Alberta @ \$138,850.00
- Trade Area Population 25,000