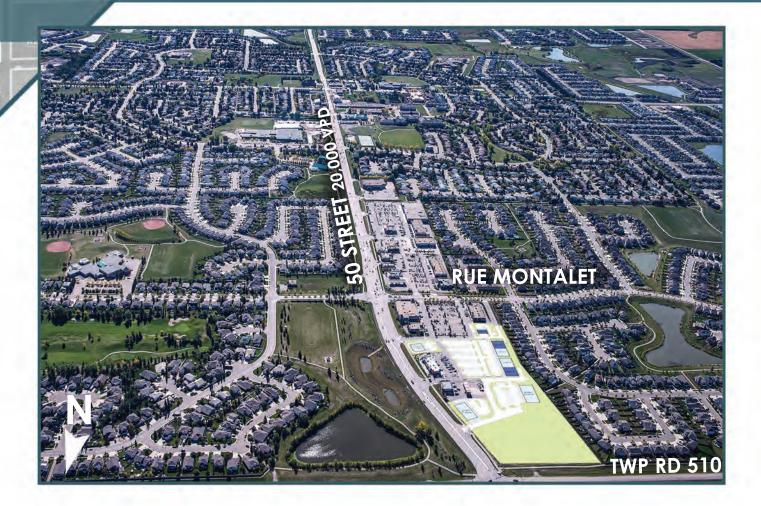

# MONTALET & GALLERIE

Northwest Corner of Rue Montalet & 50th Street - Beaumont, Albert

#### **PROJECT FEATURES**

- 15 acre commercial site
- 156,089 SF of retail area
- Join Shoppers Drug Mart, RBC, Boston Pizza, McDonalds, Starbucks, 7-Eleven and many more

#### **AREA FEATURES**

- Located along 50 Street Beaumont's main commercial corridor
- Situated 3 km south of Edmonton
- Second highest Median Household Income in Alberta @ \$138,850.00
- Trade Area Population 25,000