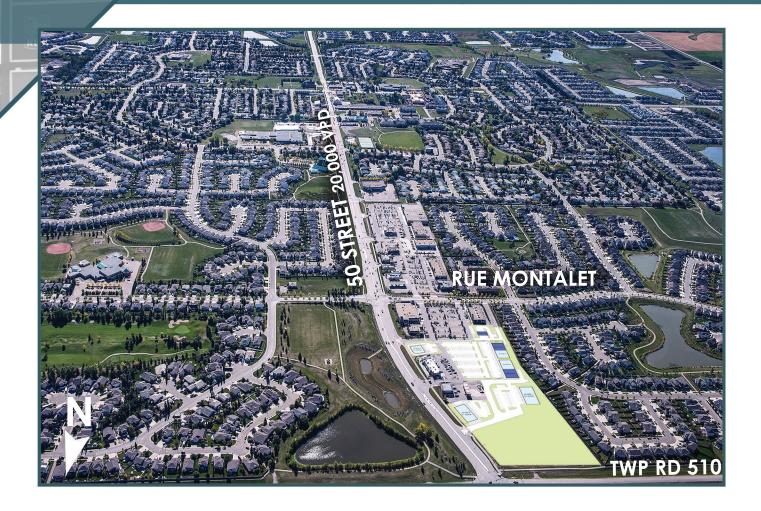

## MONTALET & GALLERIE

Northwest Corner of Rue Montalet/50th Street - Beaumont, Alberta

## **AREA FEATURES**

- Located along 50 Street Beaumont's main commercial corridor
- Situated 3 km south of Edmonton
- Second highest Median Household Income in Alberta @ \$138,850.00
- Trade Area Population 25,000