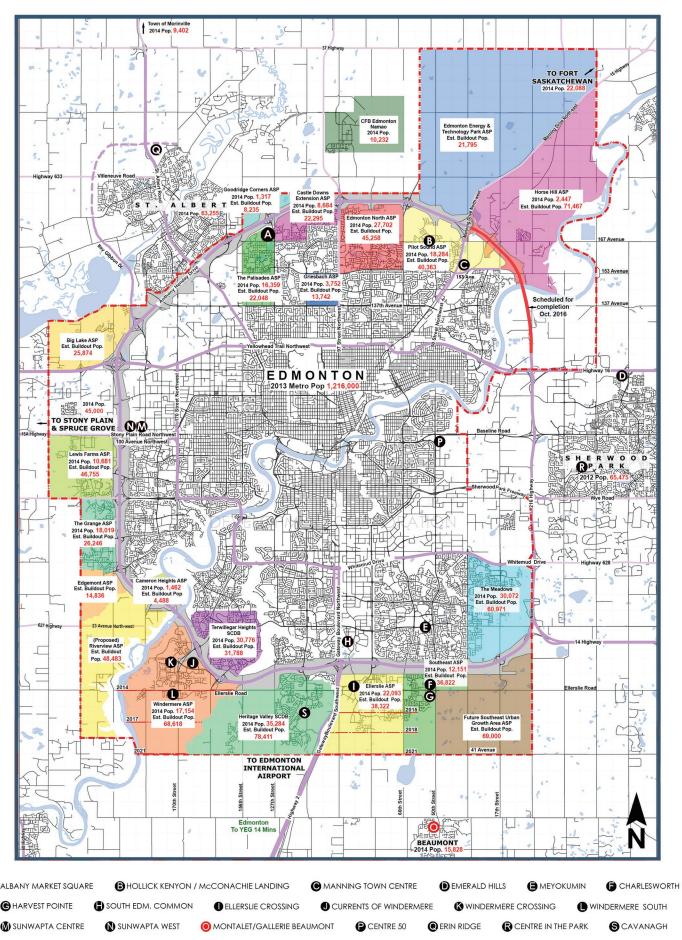

## **AREA FEATURES**

- Located along 50 Street Beaumont's main commercial corridor
- Situated 3 km south of Edmonton
- Second highest Median Household Income in Alberta @ \$138,850.00
- Trade Area Population 25,000