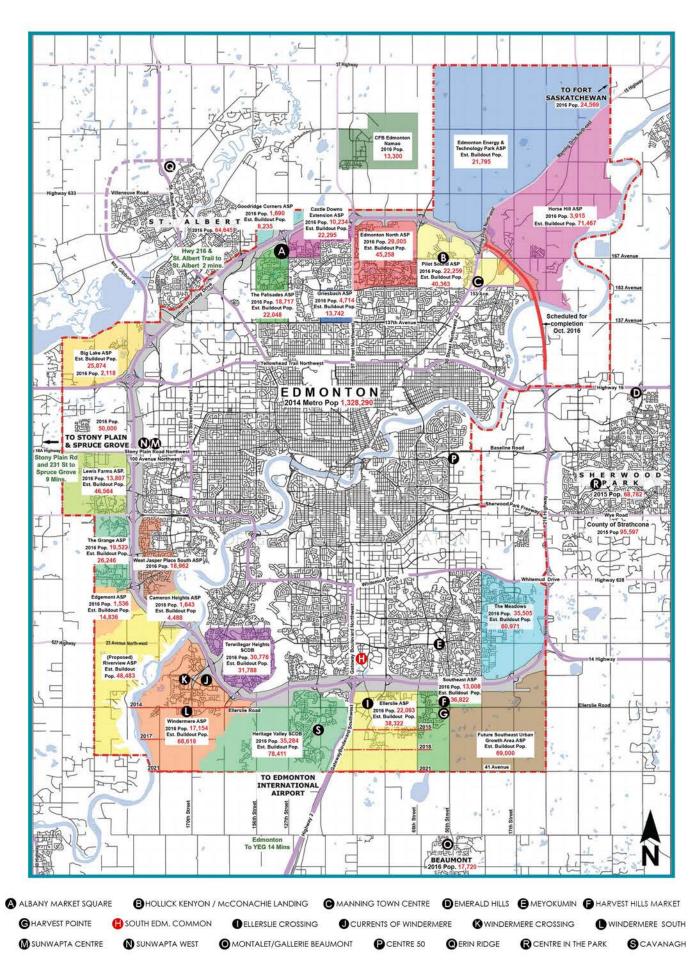

## SOUTH EDMONTON COMMON

Southeast Corner of 23 Avenue & Gateway Boulevard - Edmonton, Alberta

#### **PROJECT FEATURES**

- Canada's largest open air retail project
- 320 acre commercial site
- 2.4 million SF of retail area
- New and future tenants include Canada's first RecRoom, Canadian Tire flagship store, MEC, Saks Off 5th, Nordstrom Rack, Sport Chek, Levi's, Sephora, Blaze Pizza, and more

#### **AREA FEATURES**

- Strategically situated at one of Edmonton's highest traffic locations and borders Anthony Henday Drive ring road
- Easily accessible from all surrounding suburban areas
- 15 Mins from Edmonton International Airport
- Over 640,000 people within a 20 minute drive (2016)
- Exposure to over 200,000 vehicles per day