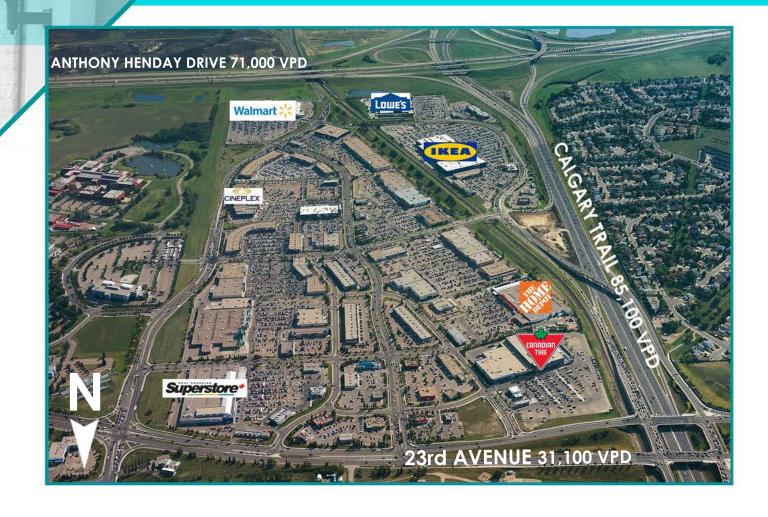

## SOUTH EDMONTON COMMON

Southeast Corner of 23 Avenue & Gateway Boulevard - Edmonton, Alberta

#### **PROJECT FEATURES**

- Canada's largest open air retail project
- 320 acre commercial site
- 2.4 million SF of retail area
- New and future tenants include Canada's first RecRoom, Canadian Tire flagship store, MEC, Saks Off 5th, Nordstrom Rack, Sport Chek, Levi's, Sephora, Blaze Pizza, and more

#### **AREA FEATURES**

- Strategically situated at one of Edmonton's highest traffic locations and borders Anthony Henday Drive ring road
- Easily accessible from all surrounding suburban areas
- 15 Mins from Edmonton International Airport
- Over 640,000 people within a 20 minute drive (2016)
- Exposure to over 200,000 vehicles per day