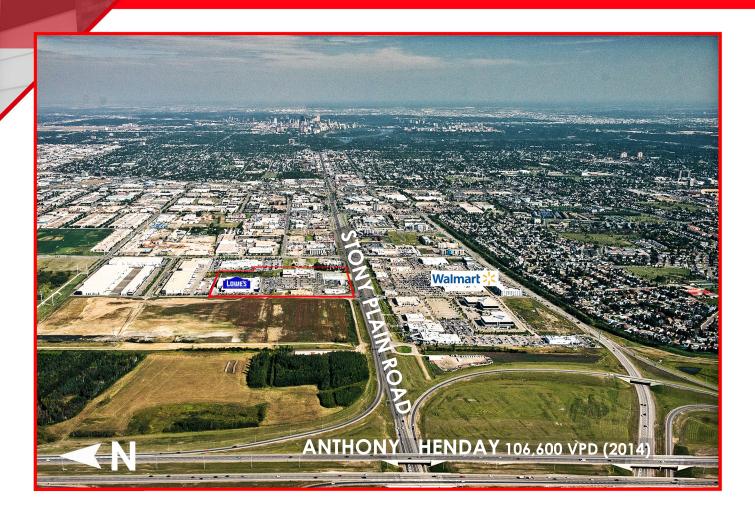

## SUNWAPTA CENTRE

Northeast Corner of Stony Plain Rd. & 186 Street - Edmonton, Alberta

#### **PROJECT FEATURES**

- 20.0 acre commercial site
- 223,152 SF of retail area
- Join Lowe's, LA Fitness, Panda Express, Mister Safety Shoes, McDonalds, Freshii and H&R Block

#### **AREA FEATURES**

- Situated in West Edmonton at the intersection of Stony Plain Road and 186 Street
- Adjacent to Walmart Supercentre
- 2017 Trade Area Population 111,186
- Average Annual Income \$95,470
- Excellent visibility to Stony Plain Road the main arterial roadway to travel west of the city
- In close proximity to service Northwest Edmonton industrial area