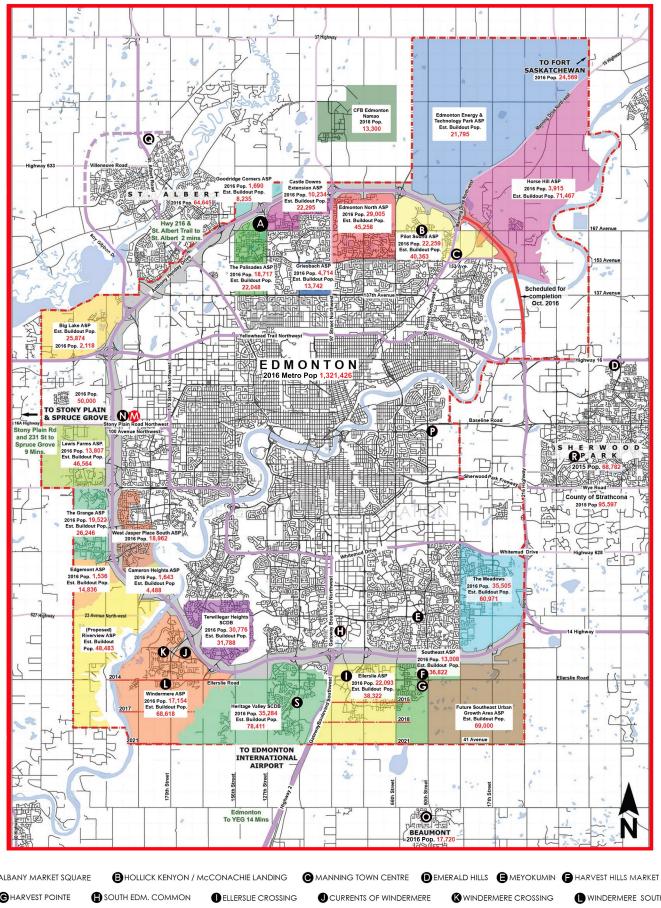

# GHARVEST POINTE ( SOUTH EDM. COMMON DELLERSLIE CROSSING DURRENTS OF WINDERMERE WINDERMERE CROSSING DWINDERMERE SOUTH SUNWAPTA CENTRE ( SUNWAPTA WEST O MONTALET/GALLERIE BEAUMONT ( CENTRE 50 O ERIN RIDGE ( CENTRE IN THE PARK ( CAVANAGI