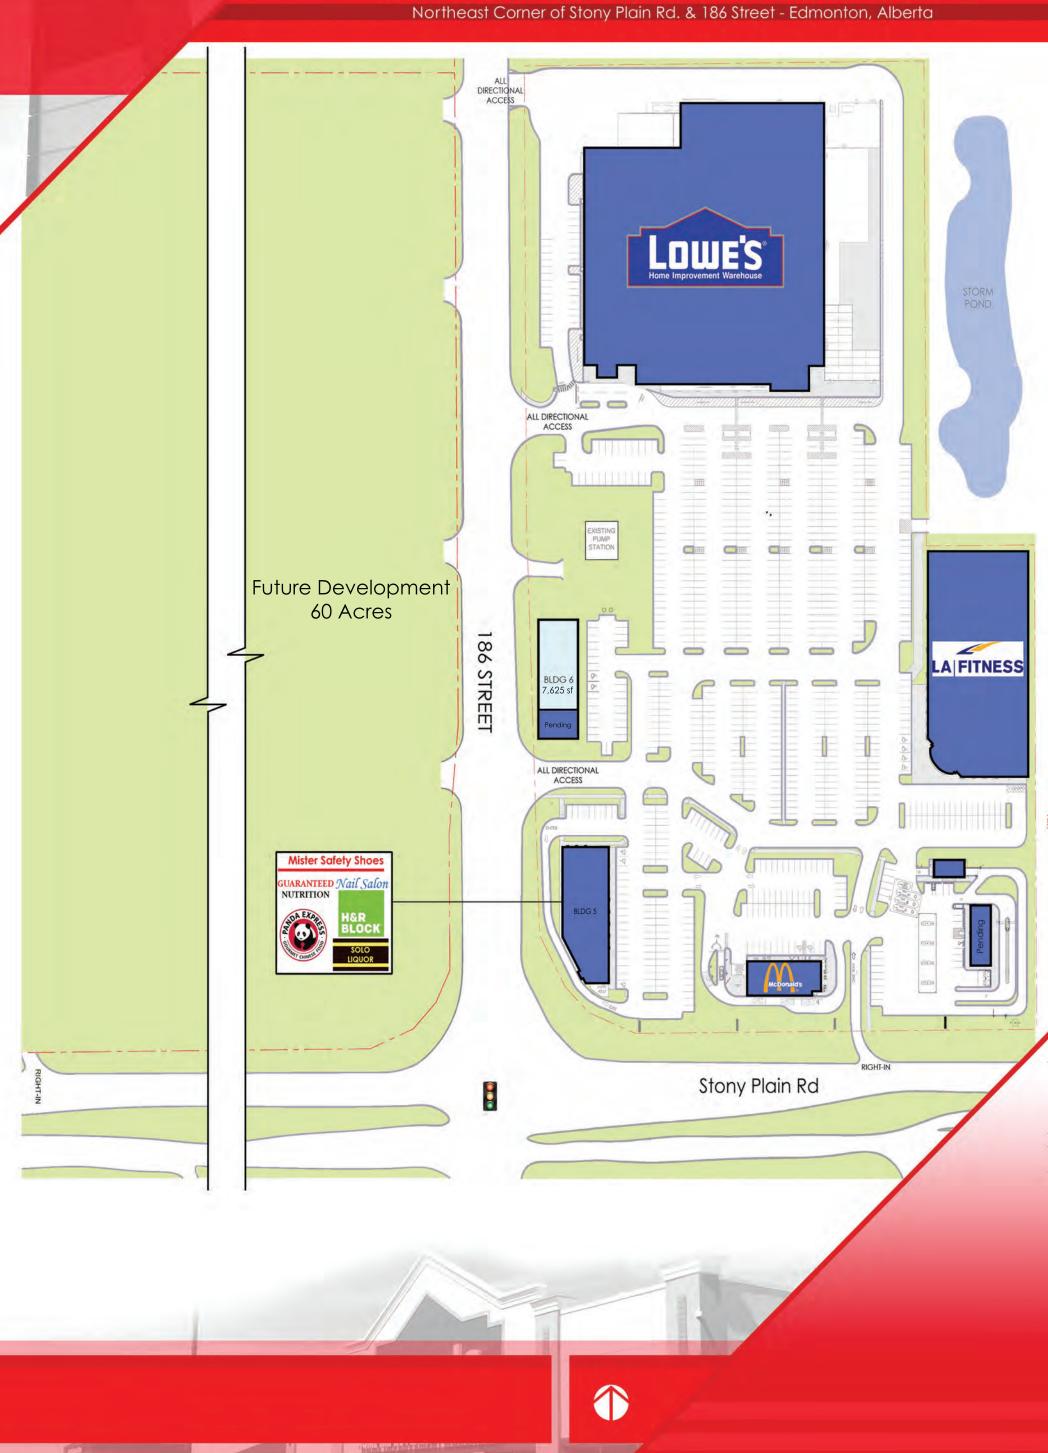

## SUNWAPTA CENTRE

Northeast Corner of Stony Plain Rd. & 186 Street - Edmonton, Alberto

#### **PROJECT FEATURES**

- 20 acre commercial site
- 223,152 SF of retail area
- Join Lowe's, LA Fitness, Panda Express, Mister Safety Shoes, McDonalds, and H&R Block