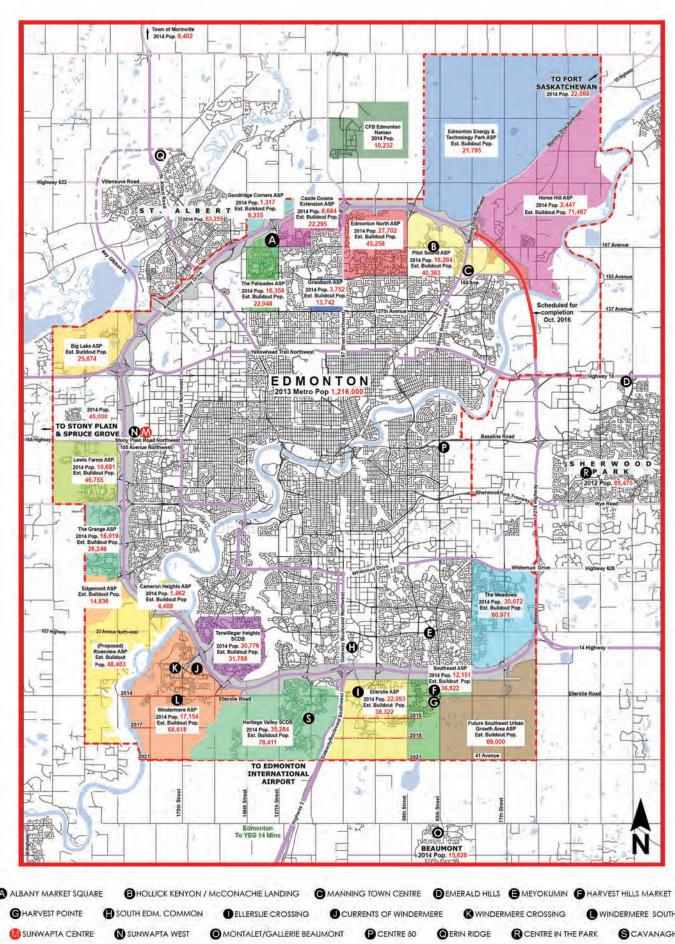

## SUNWAPTA CENTRE

Northeast Corner of Stony Plain Rd. & 186 Street - Edmonton, Alberto

#### **PROJECT FEATURES**

- 20 acre commercial site
- 223,152 SF of retail area
- Join Lowe's, LA Fitness, Panda Express, Mister Safety Shoes, McDonalds, and H&R Block

#### **AREA FEATURES**

- Situated in West Edmonton at the intersection of Stony Plain Road and 186 Street
- Adjacent to Walmart Supercentre
- 109,129 people within a 5km radius
- Excellent visibility to Stony Plain Road the main arterial roadway to travel west of the city
- In close proximity to service Northwest Edmonton industrial area