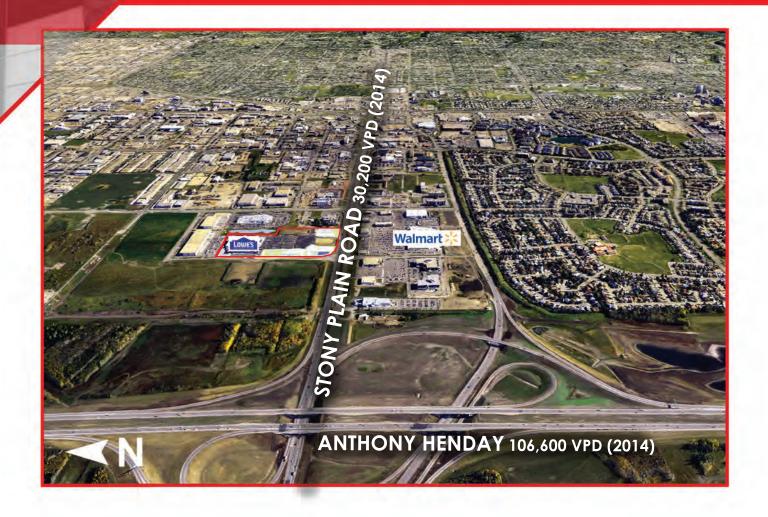

#### **AREA FEATURES**

- Situated in West Edmonton at the intersection of Stony Plain Road and 186 Street
- Adjacent to Walmart Supercentre
- 109,129 people within a 5km radius
- Excellent visibility to Stony Plain Road the main arterial roadway to travel west of the city
- In close proximity to service Northwest Edmonton industrial area