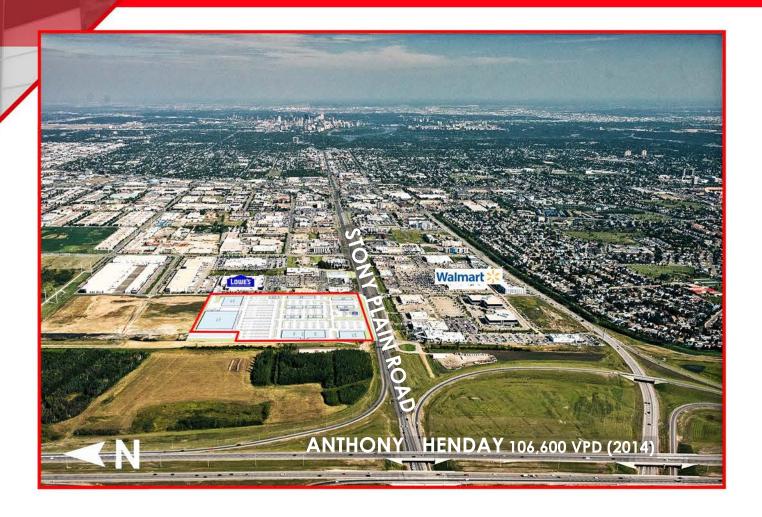

# SUNWAPTA WEST

Northwest Corner of Stony Plain Rd. & 186 Street - Edmonton, Alberta

#### **PROJECT FEATURES**

- 29.0 acre commercial site
- 320.00 SF of retail area
- Adjacent to Sunwapta Centre with Lowe's, LA Fitness, Panda Express, Mister Safety Shoes, McDonalds, Freshii and H&R Block

#### **AREA FEATURES**

- Situated in West Edmonton at the intersection of Stony Plain Road and 186 Street
- Adjacent to Walmart Supercentre
- 2017 Trade Area Population 111,186
- Average Annual Income \$95,470
- Excellent visibility to Stony Plain Road the main arterial roadway to travel west of the city
- In close proximity to service Northwest Edmonton industrial area