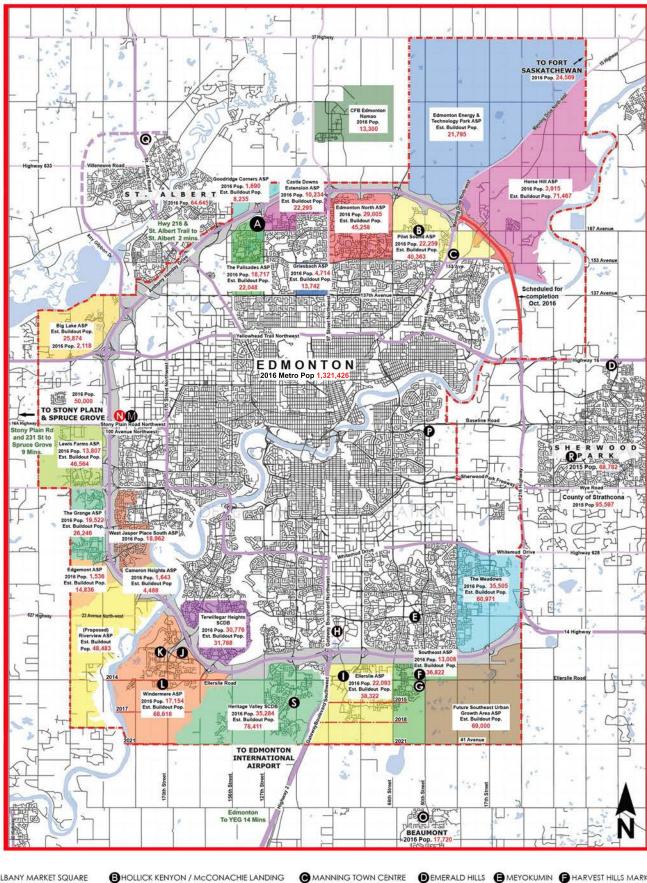

# A ALBANY MARKET SQUARE BHOLLICK KENYON / MCCONACHIE LANDING C MANNING TOWN CENTRE DEMERALD HILLS MEYOKUMIN PHARVEST HILLS MARKET GHARVEST POINTE SOUTH EDM. COMMON DELLERSLIE CROSSING CURRENTS OF WINDERMERE WINDERMERE CROSSING WINDERMERE SOUTH SUNWAPTA CENTRE SUNWAPTA WEST MONTALET/GALLERIE BEAUMONT PCENTRE 50 PERIN RIDGE CENTRE IN THE PARK SCAVANAGH