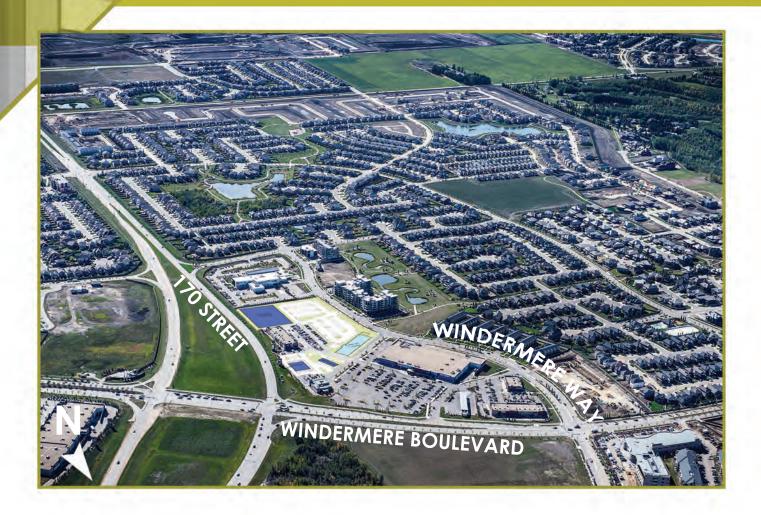

# WINDERMERE CROSSING

Southwest Corner of 170 Street & Windermere Boulevard - Edmonton, Albert

#### **AREA FEATURES**

- Strategically located off Anthony Henday Drive and 170 Street
- Primary Trade Area population is 183,970 (source: Environics Analytics)
- Average Household Income in Primary Trade Area is \$148,326.00