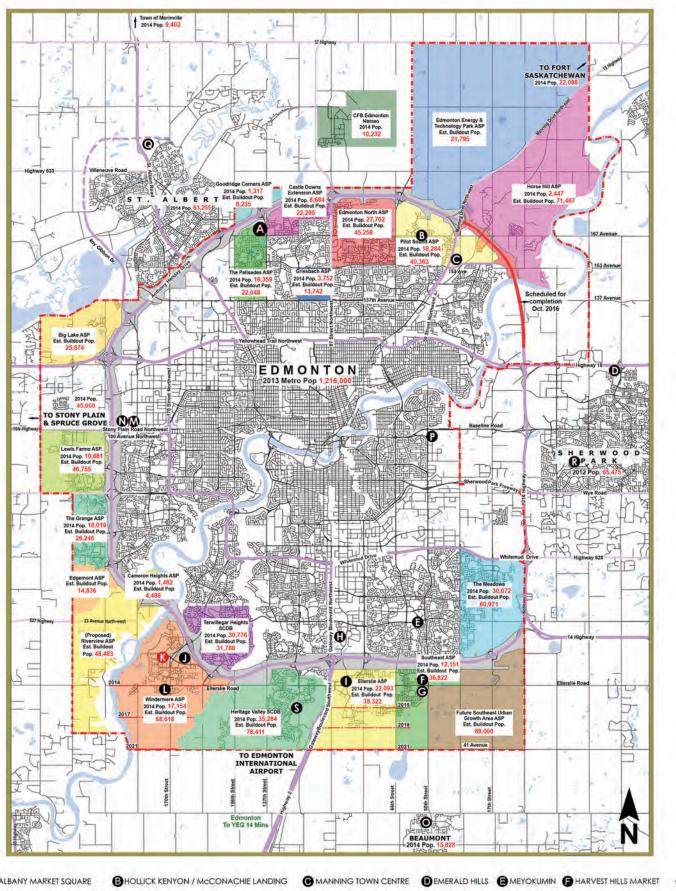

# A ALBANY MARKET SQUARE BHOLLICK KENYON / MCCONACHIE LANDING MANNING TOWN CENTRE DEMERALD HILLS MEYOKUMIN PHARVEST HILLS MARKET CHARVEST POINTE SOUTH EDM. COMMON DELLERSLIE CROSSING CURRENTS OF WINDERMERE WINDERMERE CROSSING WINDERMERE SOUT SUNWAPTA CENTRE SUNWAPTA CENTRE SUNWAPTA CENTRE SUNWAPTA WEST MONTALET/GALLERIE BEAUMONT CENTRE 50 CENT