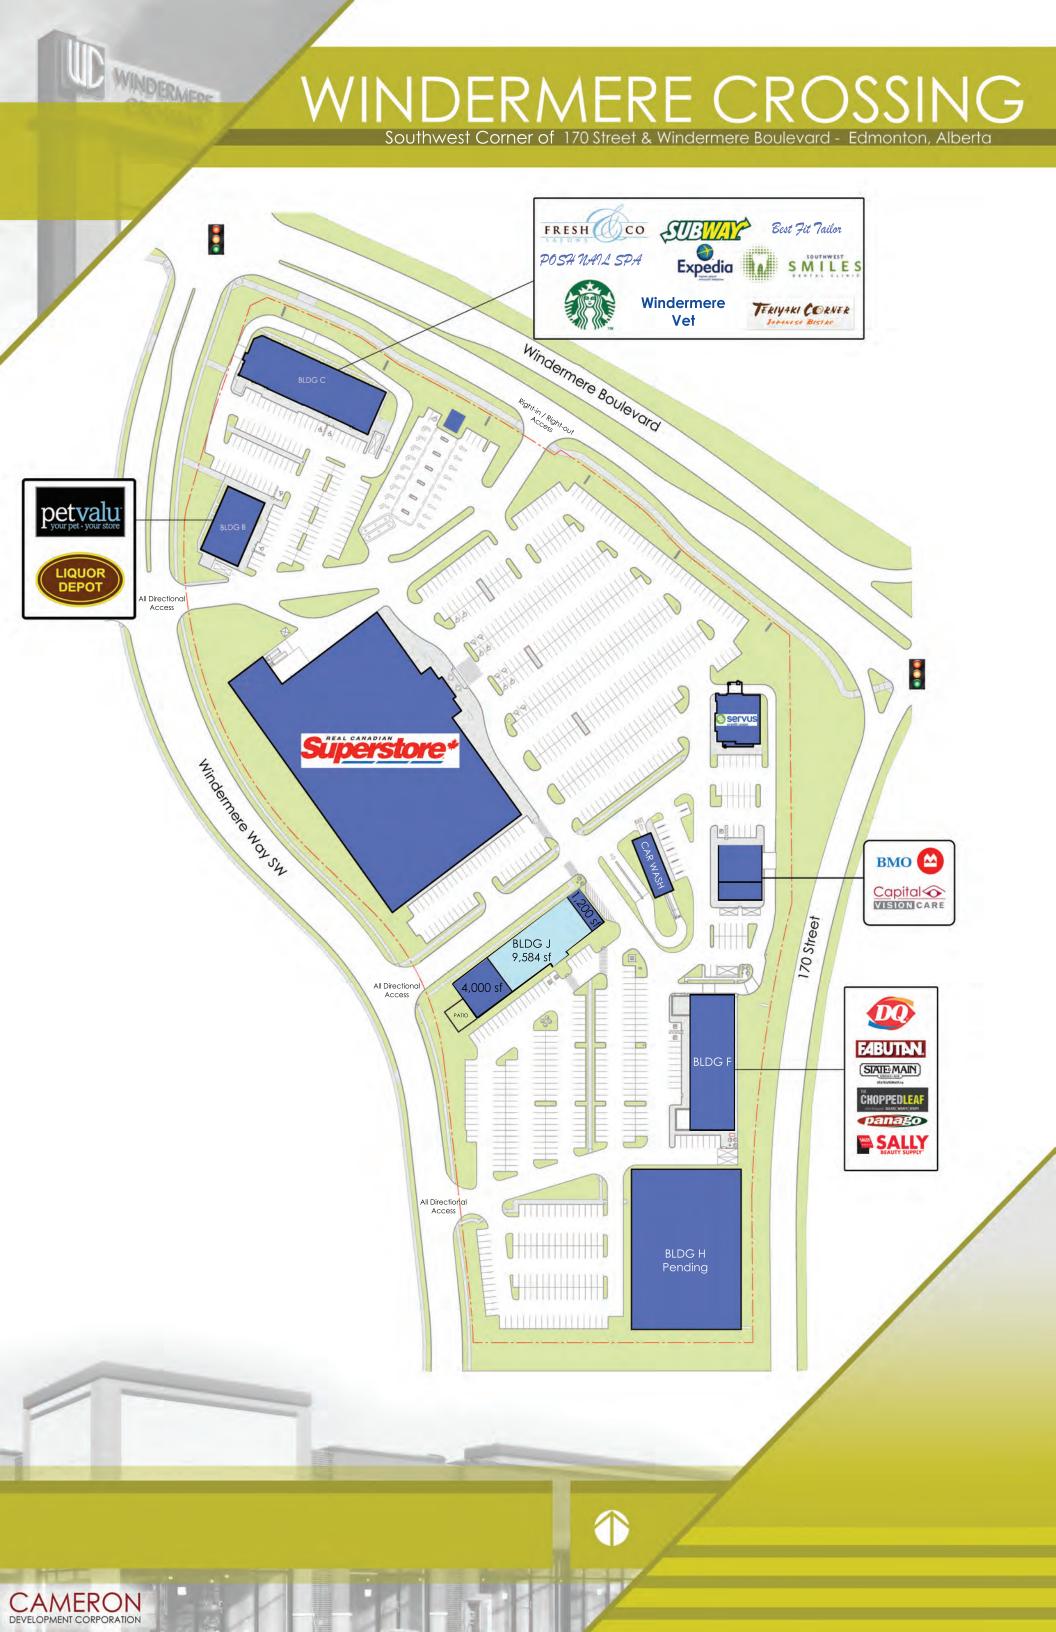

# WINDERMERE CROSSING

Southwest Corner of 170 Street & Windermere Boulevard - Edmonton, Albert

#### **PROJECT FEATURES**

- 21 acre commercial site
- 208,000 SF of retail area
- Anchored by Real Canadian Superstore, Dairy Queen, Servus Credit Union, State & Main, Starbucks, Pet Valu, Liquor Depot and many more