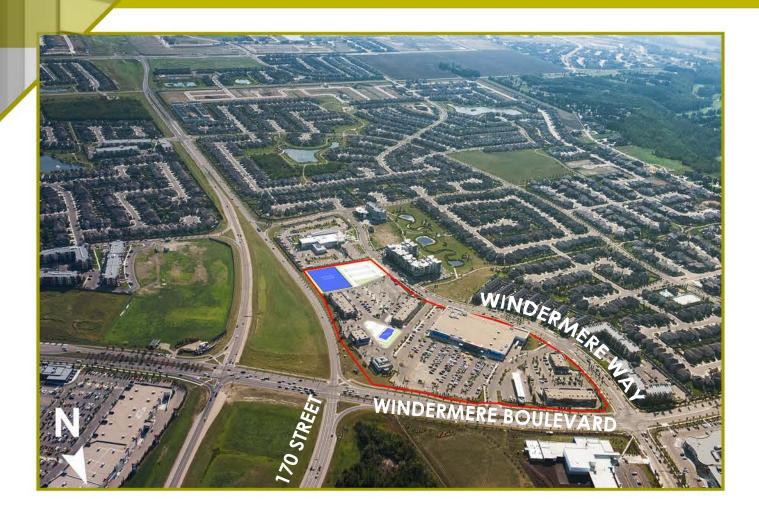

# WINDERMERE CROSSING

Southwest Corner of 170 Street & Windermere Boulevard - Edmonton, Albert

### **PROJECT FEATURES**

- 21.0 acre commercial site
- 208,000 SF of retail area
- Anchored by Real Canadian Superstore, Dairy Queen, Servus Credit Union, State & Main, Starbucks, Pet Valu, Liquor Depot and many more

#### **AREA FEATURES**

- Strategically located off Anthony Henday Drive and 170 Street
- Primary Trade Area population is 185,000 (source: Environics Analytics)
- Average Household Income in Primary Trade Area is in excess of \$160,000