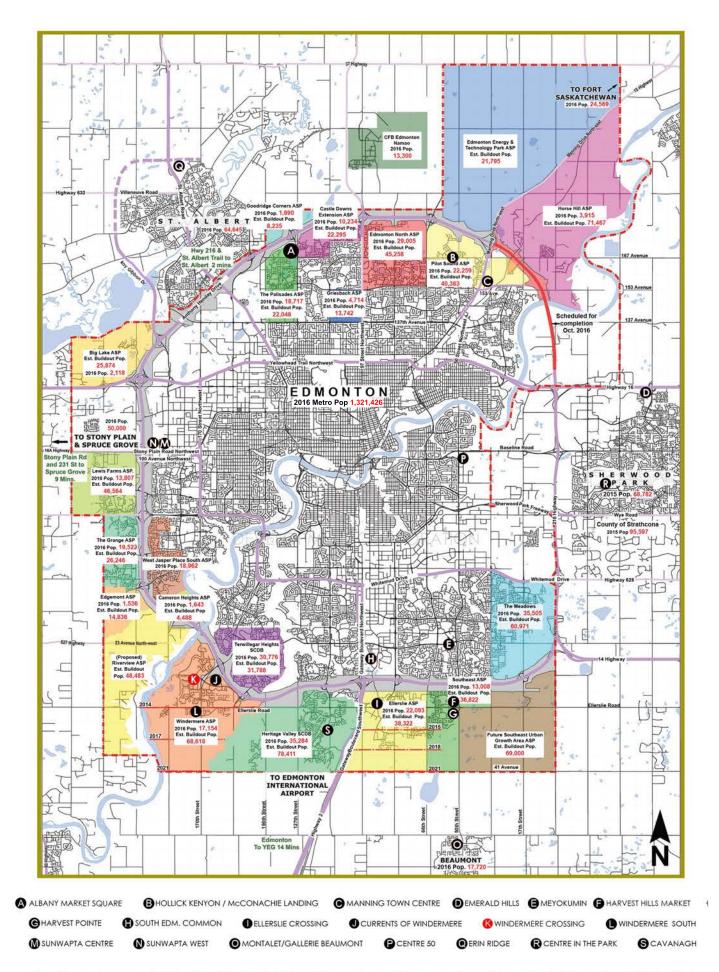

# WINDERMERE CROSSING

Southwest Corner of 170 Street & Windermere Boulevard - Edmonton, Albert

### **PROJECT FEATURES**

- 21.0 acre commercial site
- 208,000 SF of retail area
- Anchored by Real Canadian Superstore, Dairy Queen, Servus Credit Union, State & Main, Starbucks, Pet Valu, Liquor Depot and many more

#### **AREA FEATURES**

- Strategically located off Anthony Henday Drive and 170 Street
- Primary Trade Area population is 185,000 (source: Environics Analytics)
- Average Household Income in Primary Trade Area is in excess of \$160,000