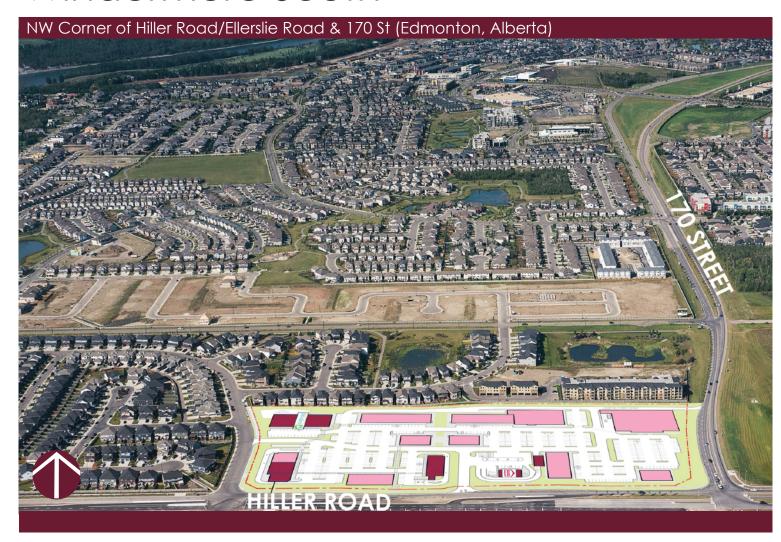

## Windermere South

**Windermere South** is located immediately south of the Currents of Windermere regional shopping centre. This new retail development is located in the heart of one of Edmonton's newest, highest income and most influential demographic areas.

BrightPath Co-op Gas Bar Tim Hortons

Available Opportunities:

CRU PAD

15.0 acre - commercial site 120,000 sf - retail area

Ellerslie Road - adjacent Anthony Henday Drive - 3 min

Primary Trade Area (2017) - 185,000 Avg. Household Income - \$160,000