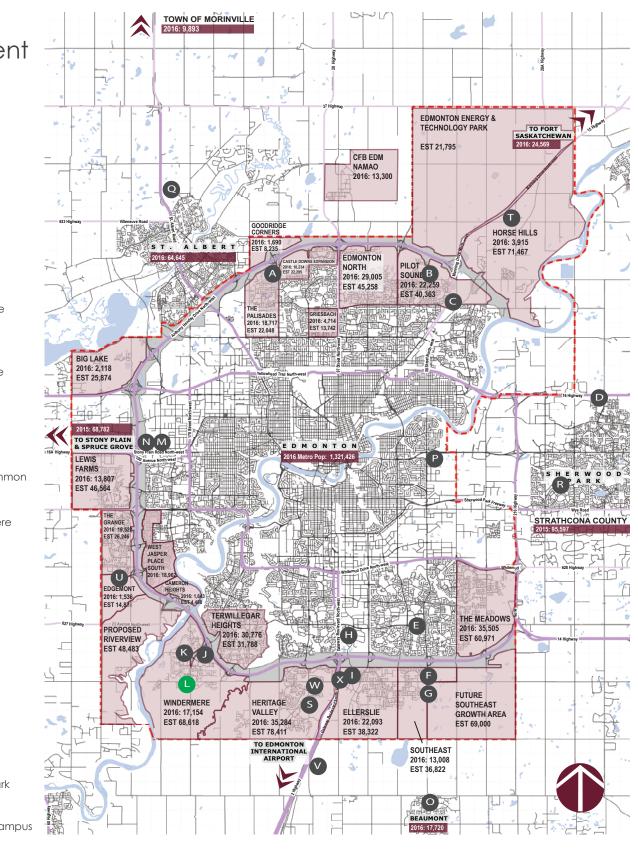

## Cameron Development projects throughout Greater Edmonton Area

- A Albany Market Square
- B Hollick Kenyon /
  McConachie Plaza
- Manning Town Centre
- **D** Emerald Hills
- **E** Meyokumin
- F Harvest Hills Market
- G Harvest Pointe
- Bouth Edmonton Common
- Ellerslie Crossing
- Currents of Windermere
- **K** Windermere Crossing
- Windermere South
- M Sunwapta Centre
- N Sunwapta West
- Montalet /
  Gallerie Beaumont
- P Centre 50
- **Q** Erin Ridge
- R Centre in the Park
- S Cavanagh
- Horse Hill
- U Edgemont
- Monarch Industrial Park
- W Southbrook
- X Edmonton Business Campus