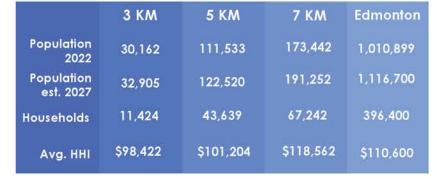

Commercial Site Retail Area 79.6 acres 531.924 sf

Anthony Henday Drive Stony Plain Road 178 Street Adjacent Adjacent 5 min

Primary Trade Area 111,533 (2022) Avg. Household Income \$101,204

Annual Visitors

## **Population Statistics**

Cameron projects throughout Greater Edmonton Area

1 Hollick Kenyon /

3 Horse Hill

4 Emerald Hills Centre 50

> Meyokumin Harvest Hills Market

Harvest Pointe

12 Ellerslie Crossing