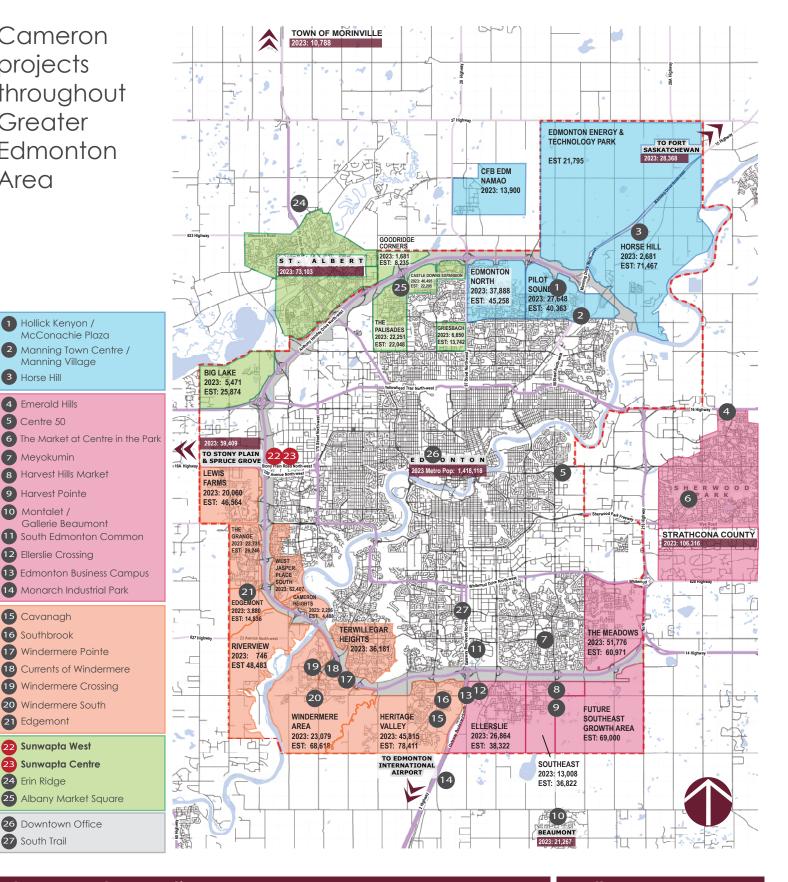

## **Population Statistics**

Cameron projects throughout Greater Edmonton Area

1 Hollick Kenyon /

3 Horse Hill

4 Emerald Hills Centre 50

> Meyokumin Harvest Hills Market

Harvest Pointe

12 Ellerslie Crossing

Gallerie Beaumont

14 Monarch Industrial Park

Windermere Pointe

Currents of Windermere

Windermere Crossing

Windermere South

10 Montalet /

15 Cavanagh

16 Southbrook

21 Edgemont

24 Erin Ridge

27 South Trail

22 Sunwapta West

23 Sunwapta Centre

26 Downtown Office

25 Albany Market Square

17

20

McConachie Plaza Manning Town Centre / Manning Village