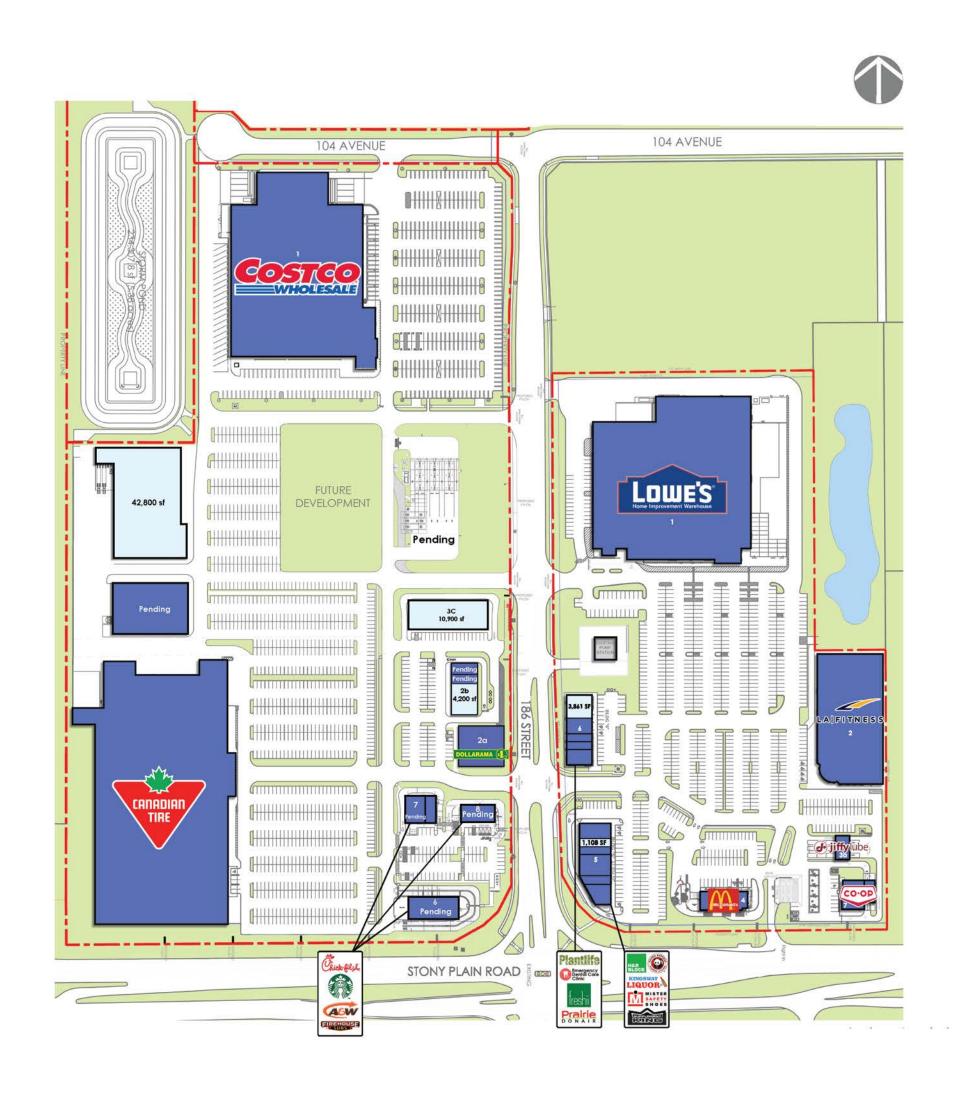

## Sunwapta Centre & Sunwapta West

**Sunwapta Centre and Sunwapta West** in West Edmonton provide a variety of home improvement, dining, and health & beauty services. They are located adjacent to Walmart SuperCentre and have excellent visibility from Stony Plain Road, the main arterial roadway to travel west of the city and the Anthony Henday freeway.

## Sunwapta Centre / West