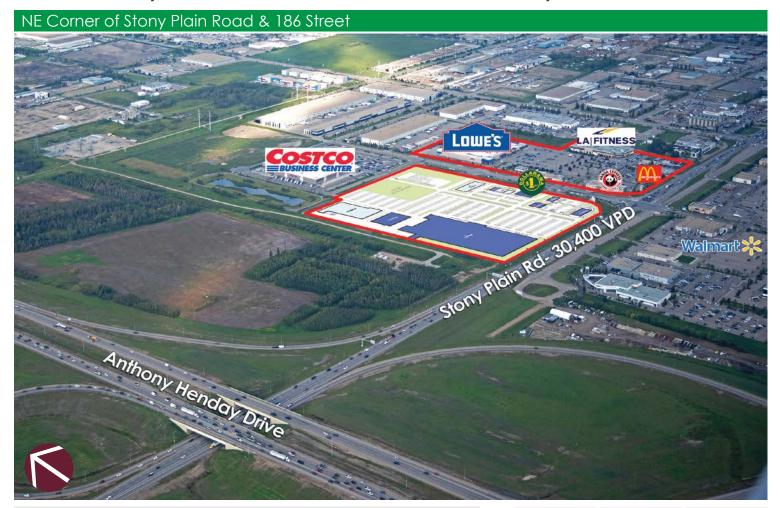

## Sunwapta Centre & Sunwapta West

**Sunwapta Centre and Sunwapta West** in West Edmonton provide a variety of home improvement, dining, and health & beauty services. They are located adjacent to Walmart SuperCentre and have excellent visibility from Stony Plain Road, the main arterial roadway to travel west of the city and the Anthony Henday freeway.

Commercial Site Retail Area 79.6 acres 531.924 sf

Anthony Henday Drive Stony Plain Road 178 Street Adjacent Adjacent 5 min

Primary Trade Area 111,533 (2022) Avg. Household Income \$101,204

Annual Visitors