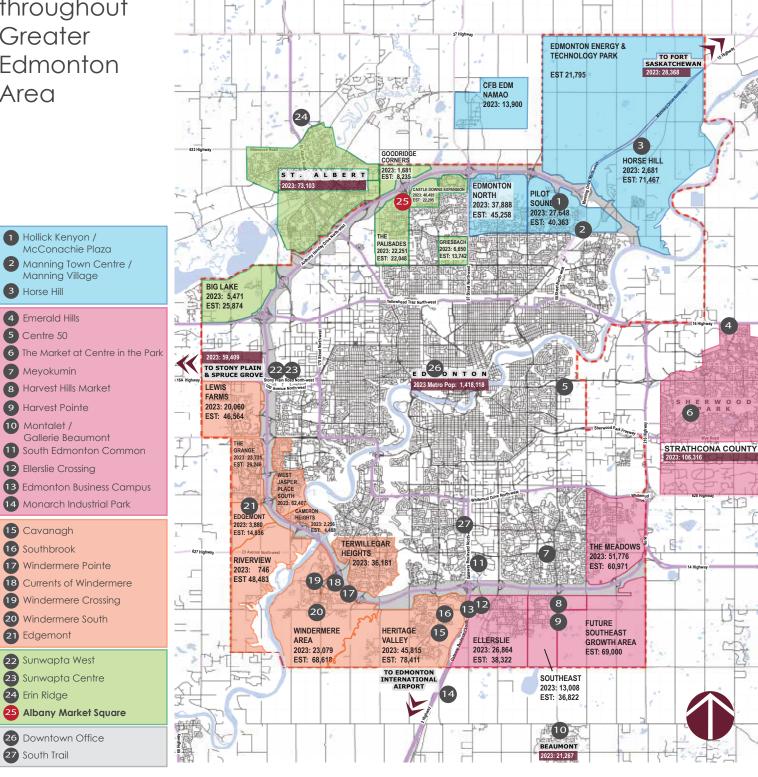

### Cameron projects throughout Greater Edmonton Area

TOWN OF MORINVILLE

4

2023: 10,788