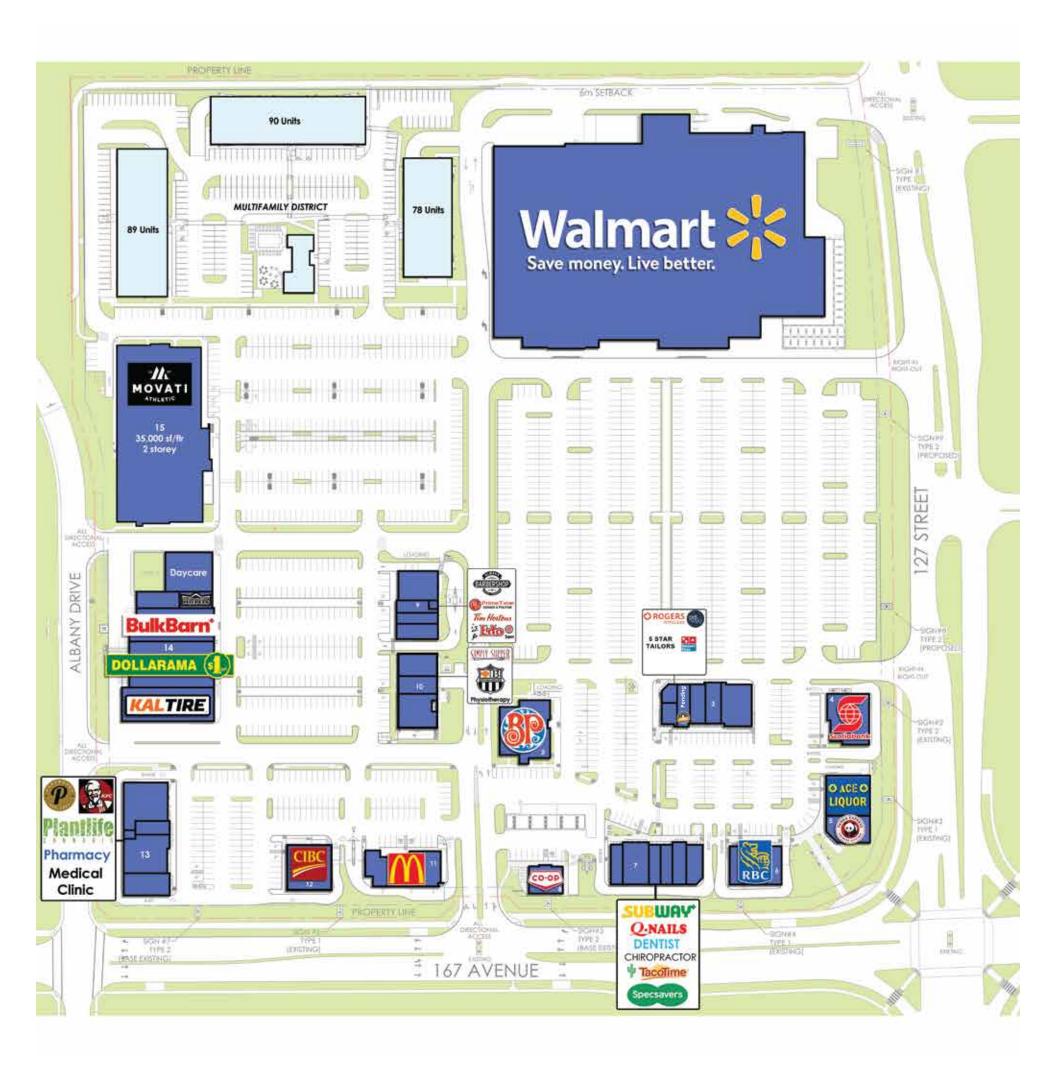

# Albany Market Square

#### NW Corner of 167 Ave and 127 St

**Albany Market Square** serves the NW Edmonton and St. Albert area with a Walmart anchor as well as a wide selection of fast food and sit-down dining options, financial institutions, and health & beauty services.