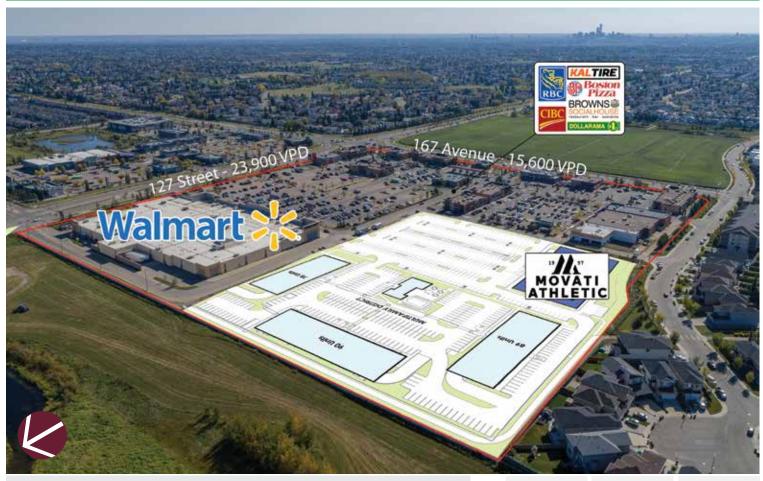

# Albany Market Square

#### NW Corner of 167 Ave and 127 St

**Albany Market Square** serves the NW Edmonton and St. Albert area with a Walmart anchor as well as a wide selection of fast food and sit-down dining options, financial institutions, and health & beauty services.

| ٩ | Commercial Site<br>Retail Area                          | 36.4 acres<br>352,269 sf   |
|---|---------------------------------------------------------|----------------------------|
|   | City of St. Albert<br>Anthony Henday Drive<br>97 Street | 7 min<br>Adjacent<br>7 min |
|   | Primary Trade Area<br>Avg. Household Income             | · · ·                      |
|   | Annual Visitors<br>Avg. Visitors per Day                | 4,356,343 (2022)<br>11,935 |