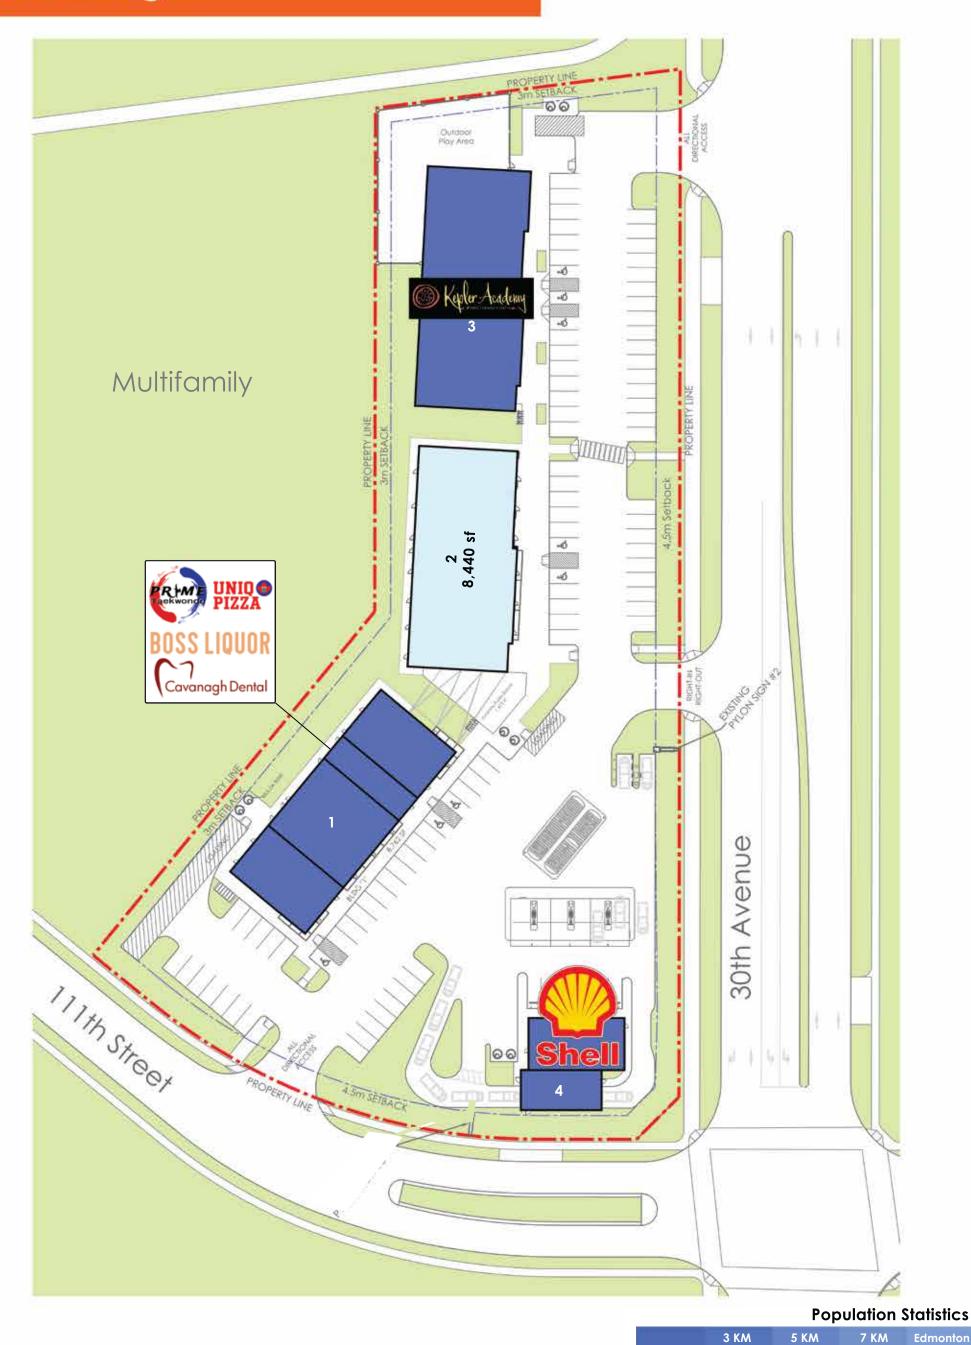

## Cavanagh

Cavanagh is a new retail development in the heart of one of the fastest growing residential areas in South Edmonton. Located near Calgary Trail, and has a large daytime population. The centre serves the growing population with a mix of neighbourhood services.

**Commercial Site** 3.5 acres Retail Area 29,879 sf

**Ellerslie Road** 4 min Calgary Trail/AB HWY 2 4 min

**Primary Trade Area** 100,624 (2022) Avg. Household Income \$128,880