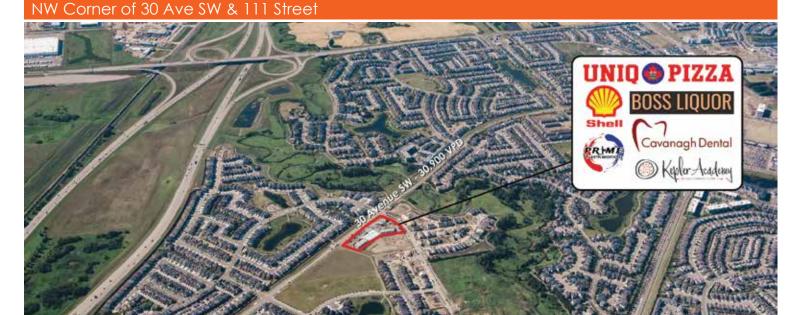

## Cavanagh

Cavanagh is a new retail development in the heart of one of the fastest growing residential areas in South Edmonton. Located near Calgary Trail, and has a large daytime population. The centre serves the growing population with a mix of neighbourhood services.

**Commercial Site** 3.5 acres Retail Area 29,879 sf

**Ellerslie Road** 4 min Calgary Trail/AB HWY 2 4 min

**Primary Trade Area** 100,624 (2022) Avg. Household Income \$128,880