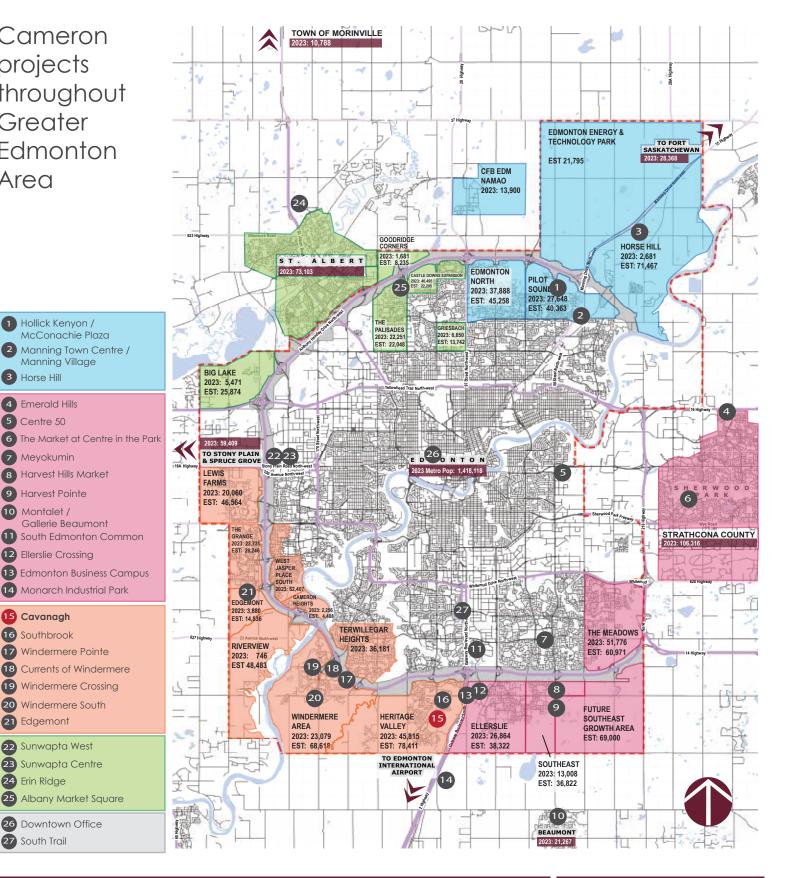

396,400

Cameron projects throughout Greater Edmonton Area

1 Hollick Kenyon /

3 Horse Hill

4 Emerald Hills Centre 50

> Meyokumin Harvest Hills Market

Harvest Pointe

12 Ellerslie Crossing

Gallerie Beaumont

14 Monarch Industrial Park

Windermere Pointe

Currents of Windermere

Windermere Crossing

Windermere South

10 Montalet /

15 Cavanagh

16 Southbrook

21 Edgemont

24 Erin Ridge

27 South Trail

22 Sunwapta West

23 Sunwapta Centre

26 Downtown Office

25 Albany Market Square

17

20

McConachie Plaza Manning Town Centre / Manning Village