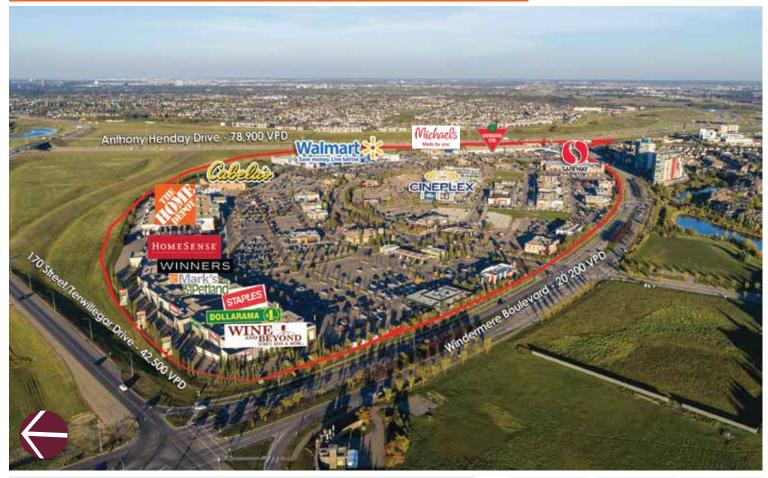

# Currents of Windermere

SE Corner of Terwillegar Drive & Anthony Henday Drive

**Currents of Windermere** in SW Edmonton is the finest new shopping centre in the city's most affluent demographic area. This site features both large-format anchor tenants, boutique-style retailers, and plenty of popular entertainment and dining options.

| ٩   | Commercial Site<br>Retail Area                                  | 100.0 acres<br>1.1 million sf |
|-----|-----------------------------------------------------------------|-------------------------------|
| -10 | Anthony Henday Drive<br>Terwillegar Dr/170 St<br>Ellerslie Road | Adjacent<br>Adjacent<br>5 min |
|     | Primary Trade Area<br>Avg. Household Income                     | 188,943 (2022)<br>\$141,481   |
|     | Annual Visitors<br>Avg. Visitors per Day                        | 8,244,832 (2022)<br>22,590    |

## **Currents of Windermere**