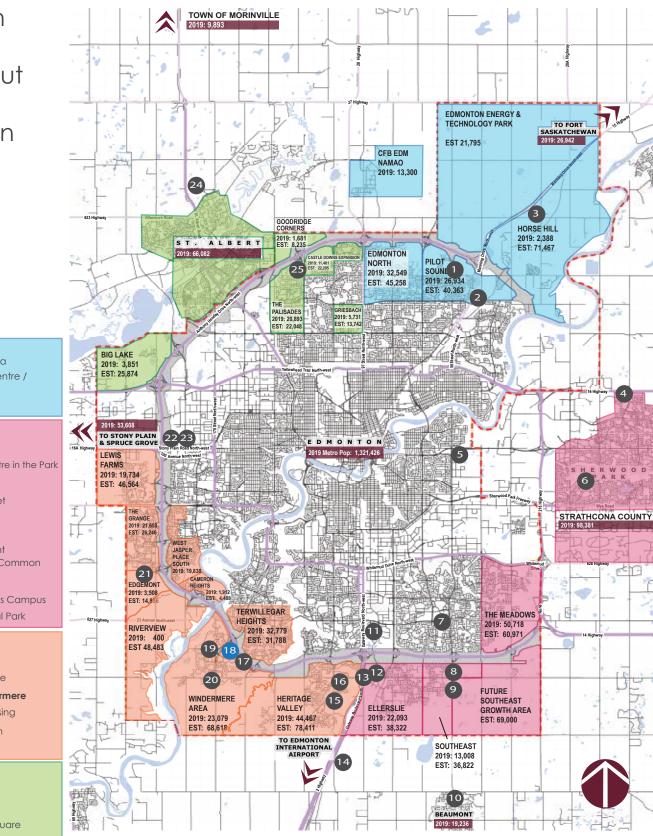

ity's most affluent demographic area. This site features both large-format anchor tenants, boutique-style retailers, and plenty of popular entertainment and dining options.

| ٩   | Commercial Site<br>Retail Area                                  | 100.0 acres<br>1.1 million sf |
|-----|-----------------------------------------------------------------|-------------------------------|
| -10 | Anthony Henday Drive<br>Terwillegar Dr/170 St<br>Ellerslie Road | Adjacent<br>Adjacent<br>5 min |
|     | Primary Trade Area<br>Avg. Household Income                     | 188,943 (2022)<br>\$141,481   |
|     | Annual Visitors<br>Avg. Visitors per Day                        | 8,244,832 (2022)<br>22,590    |







## **Currents of Windermere**



## Cameron projects throughout Greater Edmonton Area





### **Cameron Corporation**

10180-111 St NW Edmonton, AB T5K 1K6



+1 780.424.8008

#### Follow us



@Cameron\_Corp

leasing@cameroncorporation.com

cameroncorporation.com

Cameron Development Corporation