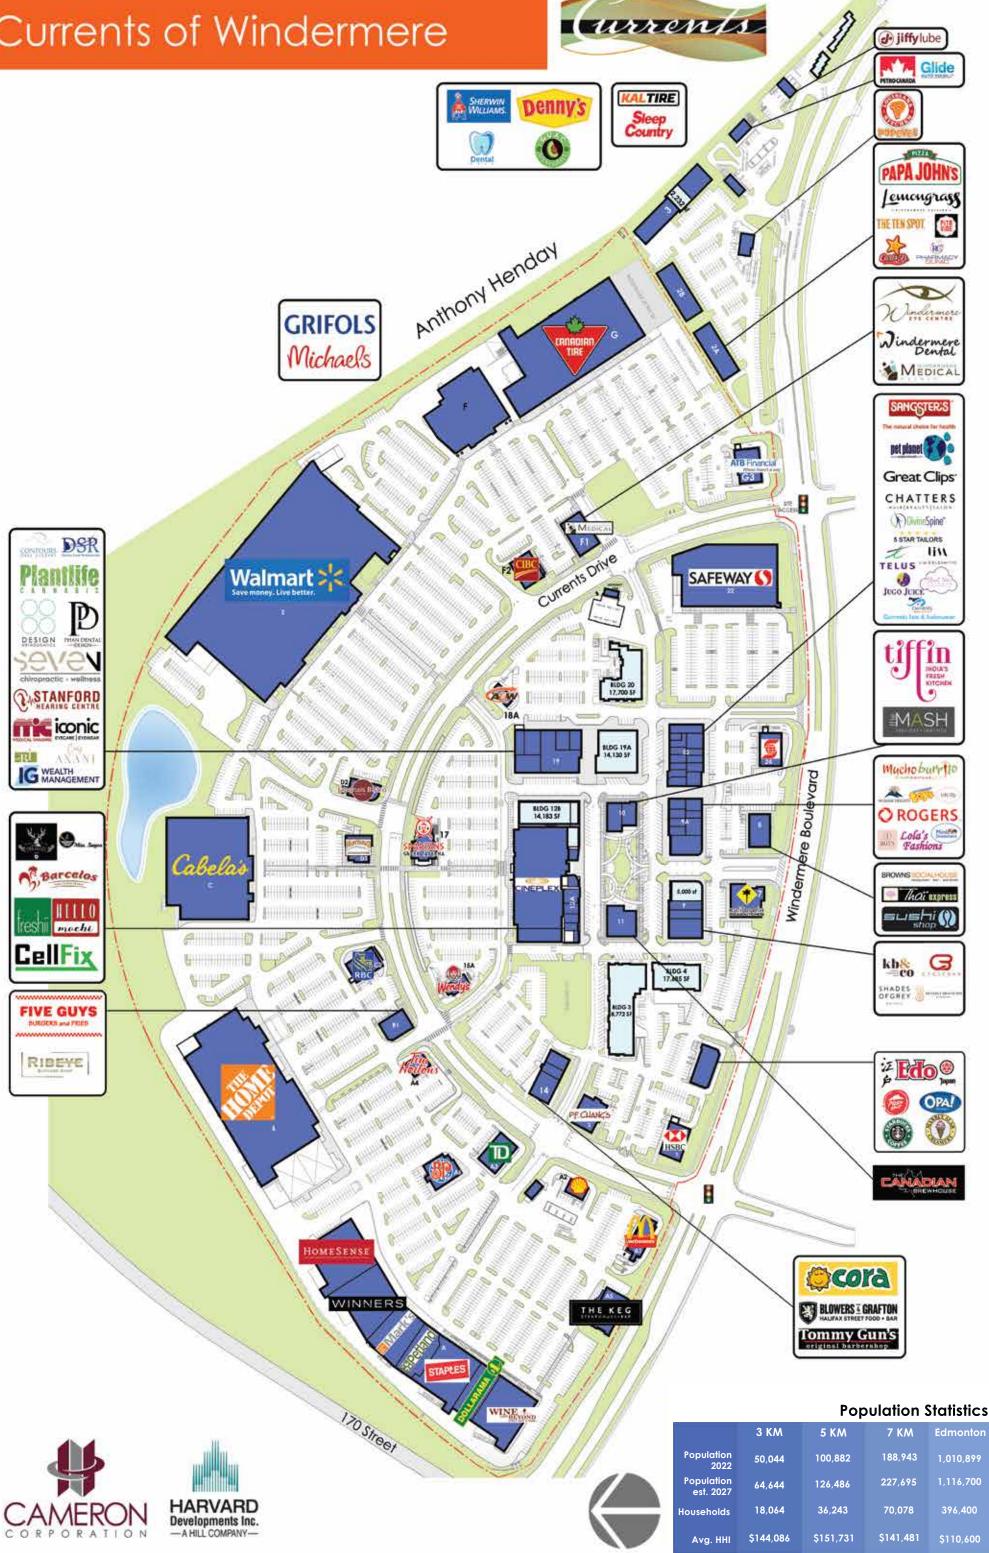

# Currents of Windermere

SE Corner of Terwillegar Drive & Anthony Henday Drive

**Currents of Windermere** in SW Edmonton is the finest new shopping centre in the city's most affluent demographic area. This site features both large-format anchor tenants, boutique-style retailers, and plenty of popular entertainment and dining options.

| ٩   | Commercial Site<br>Retail Area                                  | 100.0 acres<br>1.1 million sf |
|-----|-----------------------------------------------------------------|-------------------------------|
| -10 | Anthony Henday Drive<br>Terwillegar Dr/170 St<br>Ellerslie Road | Adjacent<br>Adjacent<br>5 min |
|     | Primary Trade Area<br>Avg. Household Income                     | 188,943 (2022)<br>\$141,481   |
|     | Annual Visitors<br>Avg. Visitors per Day                        | 8,244,832 (2022)<br>22,590    |

## **Currents of Windermere**