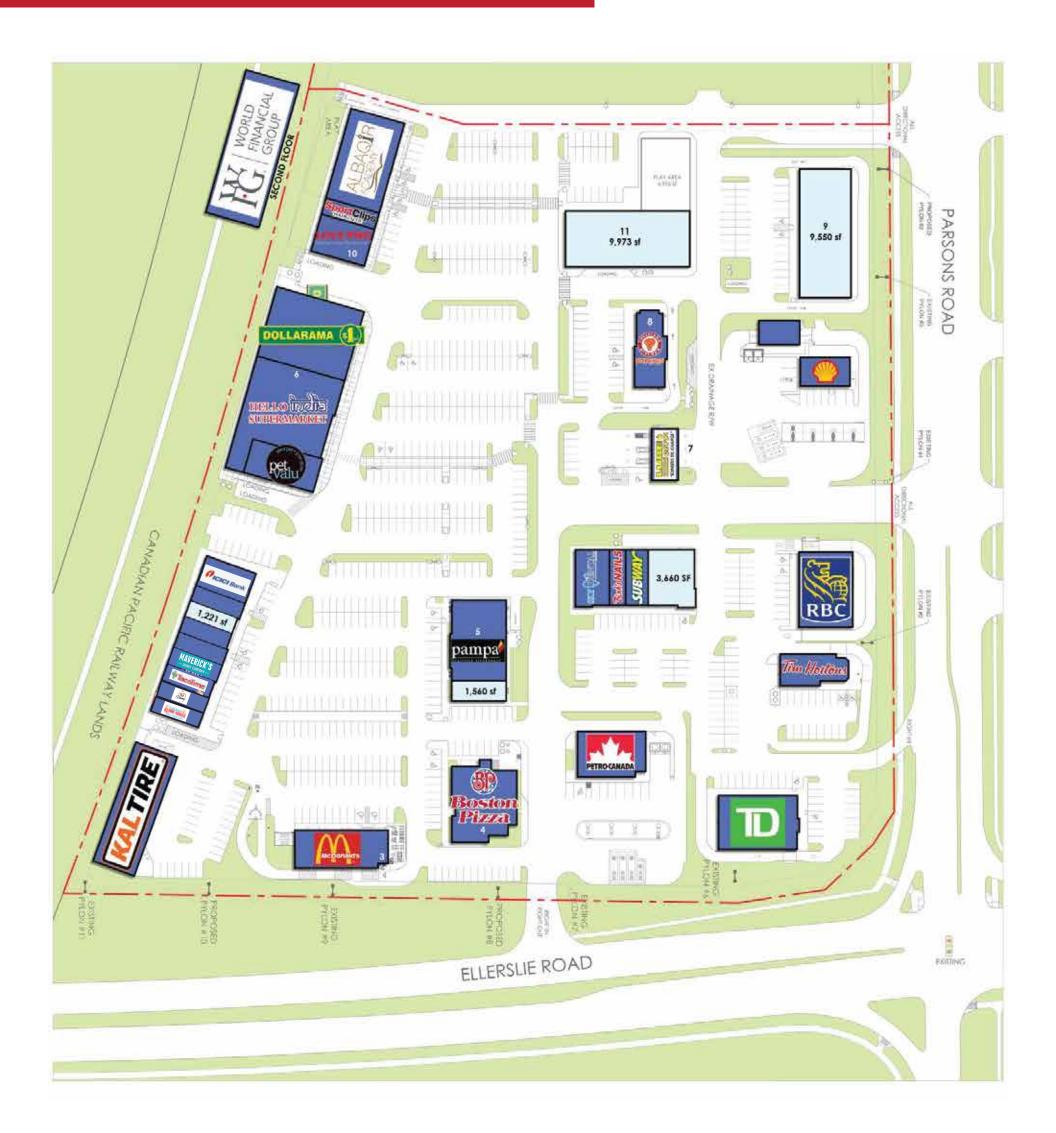

## Ellerslie Crossing

**Ellerslie Crossing** is located along one of South Edmonton's main retail and vehicular corridors. A significant daytime working population, nearby growing residential areas and strong anchor tenants provide a stable trade area for this site.

**Commercial Site** 17.7 acres **Retail Area** 121,226 sf

Ellerslie Road Adjacent
HWY 2/Gateway Blvd 2 min
Anthony Henday Drive 3 min

Primary Trade Area 144,833 (2022) Avg. Household Income \$52,646

Annual Visitors 3,215,574 (2022) Avg. Visitors per Day 8,810