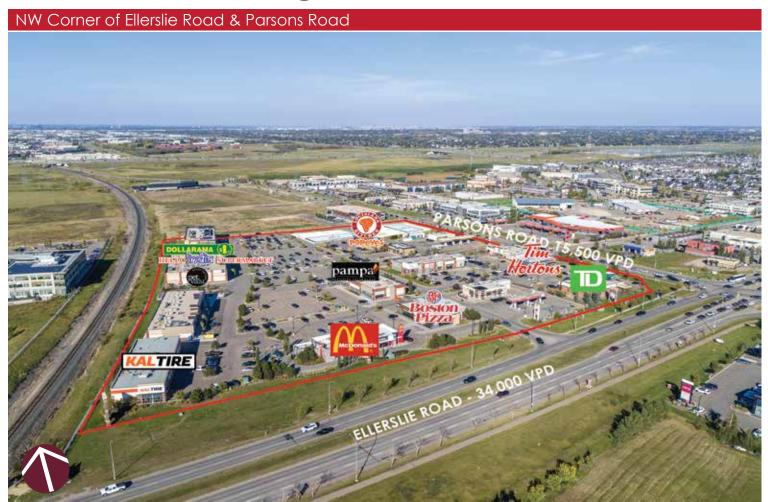

## Ellerslie Crossing

**Ellerslie Crossing** is located along one of South Edmonton's main retail and vehicular corridors. A significant daytime working population, nearby growing residential areas and strong anchor tenants provide a stable trade area for this site.

**Commercial Site** 17.7 acres **Retail Area** 121,226 sf

Ellerslie Road Adjacent
HWY 2/Gateway Blvd 2 min
Anthony Henday Drive 3 min

Primary Trade Area 144,833 (2022) Avg. Household Income \$52,646

Annual Visitors 3,215,574 (2022) Avg. Visitors per Day 8,810