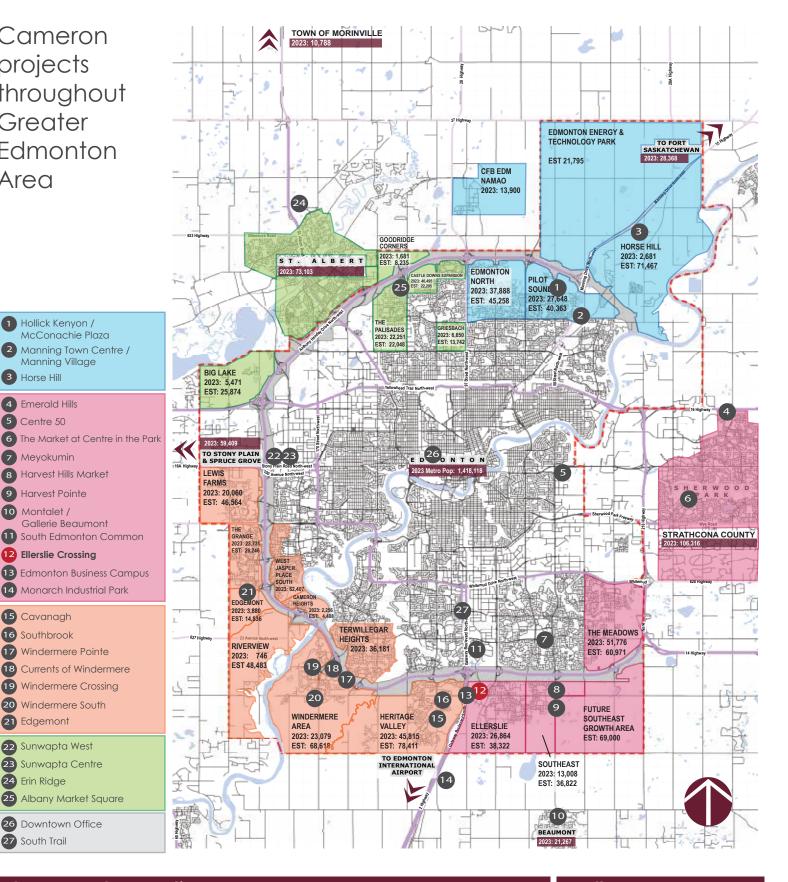

Cameron projects throughout Greater Edmonton Area

1 Hollick Kenyon /

3 Horse Hill

4 Emerald Hills Centre 50

> Meyokumin Harvest Hills Market

Harvest Pointe

12 Ellerslie Crossing

Gallerie Beaumont

14 Monarch Industrial Park

Windermere Pointe

Windermere South

Currents of Windermere Windermere Crossing

10 Montalet /

15 Cavanagh

16 Southbrook

21 Edgemont

24 Erin Ridge

27 South Trail

22 Sunwapta West

23 Sunwapta Centre

26 Downtown Office

25 Albany Market Square

17

20

McConachie Plaza Manning Town Centre / Manning Village