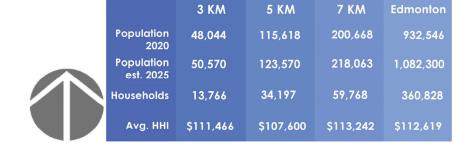

**Commercial Site** 36.0 acres **Retail Area** 378,000 sf

Anthony Henday Drive 4 min
City of Beaumont 9 min
Across from Ivor Dent Sports Park

Primary Trade Area 206,423 (2022) Avg. Household Income \$113,209