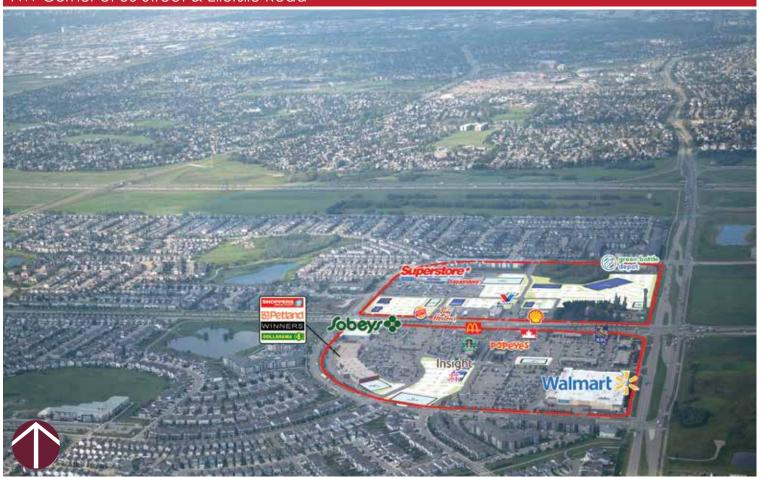

## Harvest Hills Market

#### NW Corner of 50 Street & Ellerslie Road

**Harvest Hills Market** is one of SE Edmonton's newest and largest shopping developments. This area also serves as a gateway to visitors from the City of Beaumont, which was one of the top five fastest growing bedroom communities in Canada.

**Commercial Site** 36.0 acres **Retail Area** 378,000 sf

Anthony Henday Drive 4 min
City of Beaumont 9 min
Across from Ivor Dent Sports Park

Primary Trade Area 206,423 (2022) Avg. Household Income \$113,209