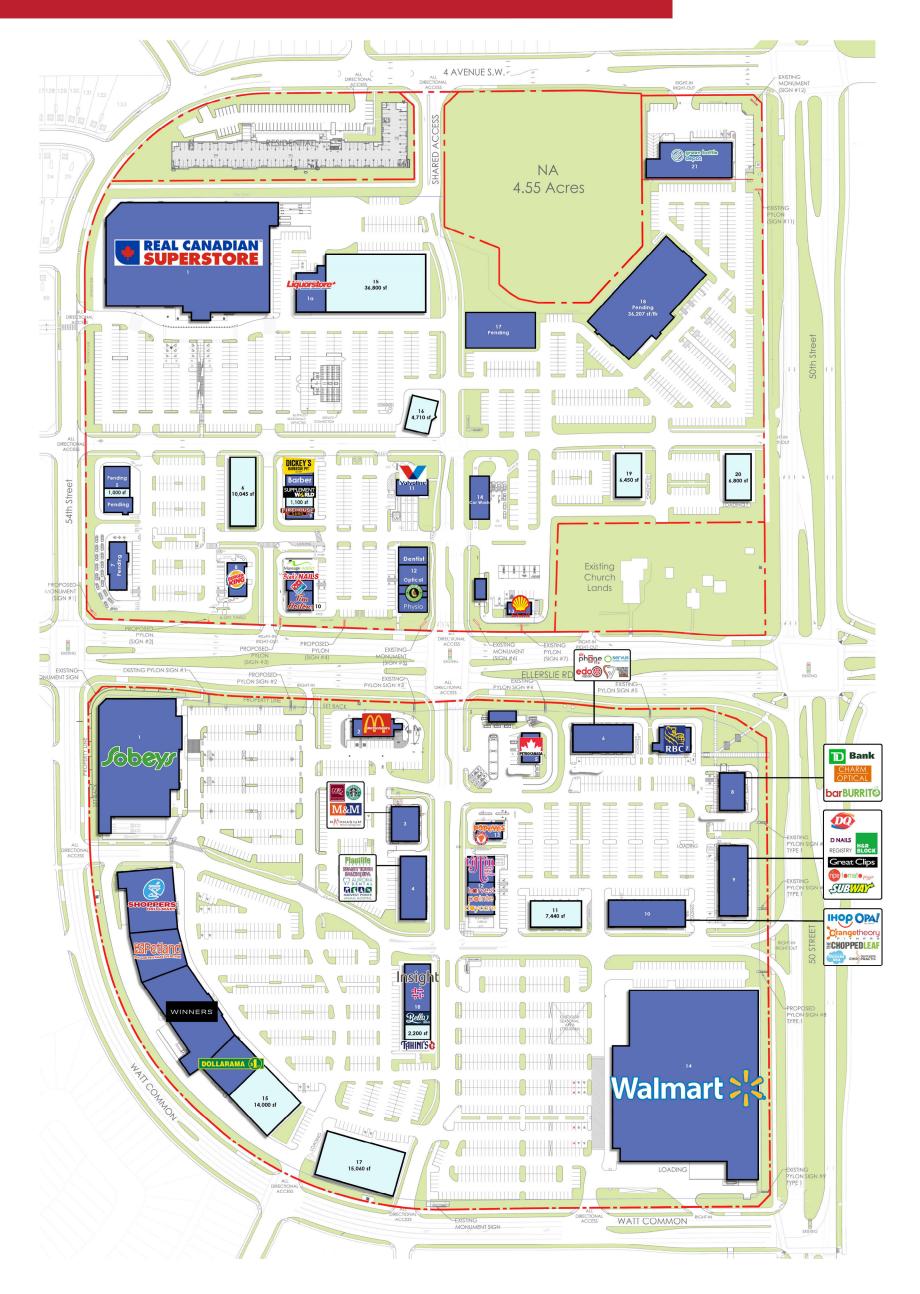

## Harvest Hills Market

#### NW Corner of 50 Street & Ellerslie Road

**Harvest Hills Market** is one of SE Edmonton's newest and largest shopping developments. This area also serves as a gateway to visitors from the City of Beaumont, which was one of the top five fastest growing bedroom communities in Canada.

**Commercial Site** 36.0 acres **Retail Area** 378,000 sf

Anthony Henday Drive 4 min
City of Beaumont 9 min
Across from Ivor Dent Sports Park

Primary Trade Area 206,423 (2022) Avg. Household Income \$113,209