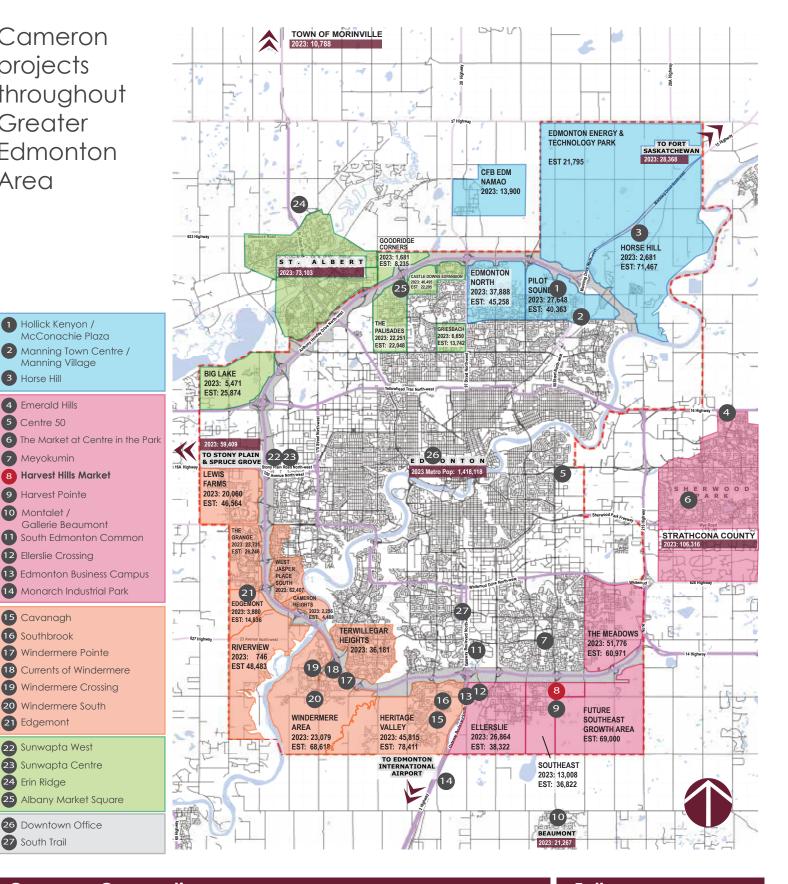

### **Population Statistics**

Cameron projects throughout Greater Edmonton Area

1 Hollick Kenyon /

3 Horse Hill

4 Emerald Hills Centre 50

> Meyokumin Harvest Hills Market

Harvest Pointe

12 Ellerslie Crossing

Gallerie Beaumont

14 Monarch Industrial Park

Windermere Pointe

Currents of Windermere

Windermere Crossing

Windermere South

10 Montalet /

15 Cavanagh

16 Southbrook

21 Edgemont

24 Erin Ridge

27 South Trail

22 Sunwapta West

23 Sunwapta Centre

26 Downtown Office

25 Albany Market Square

17

20

McConachie Plaza Manning Town Centre / Manning Village