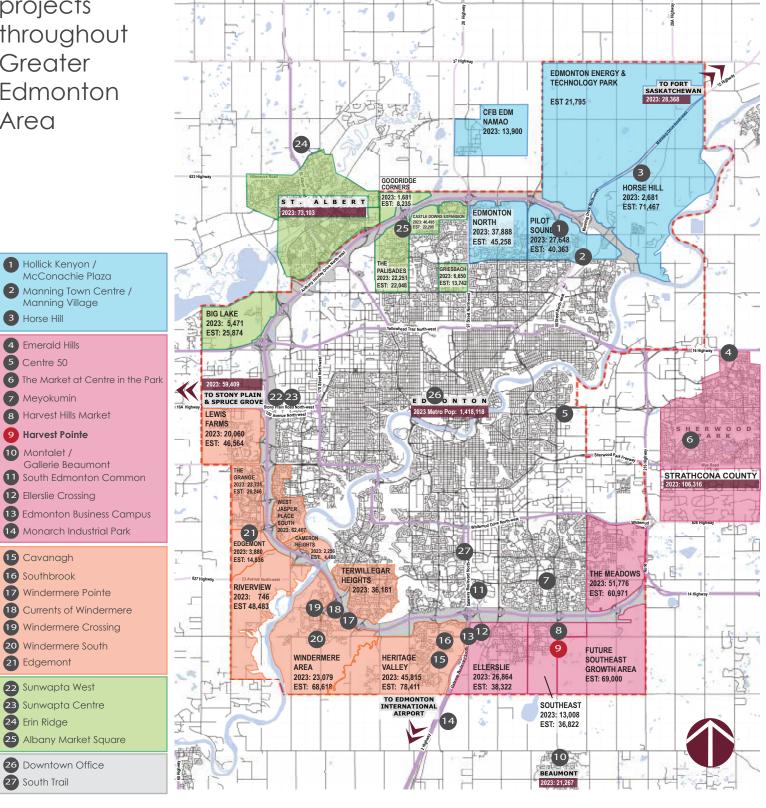

### Cameron projects throughout Greater Edmonton Area

TOWN OF MORINVILLE

2023: 10,788