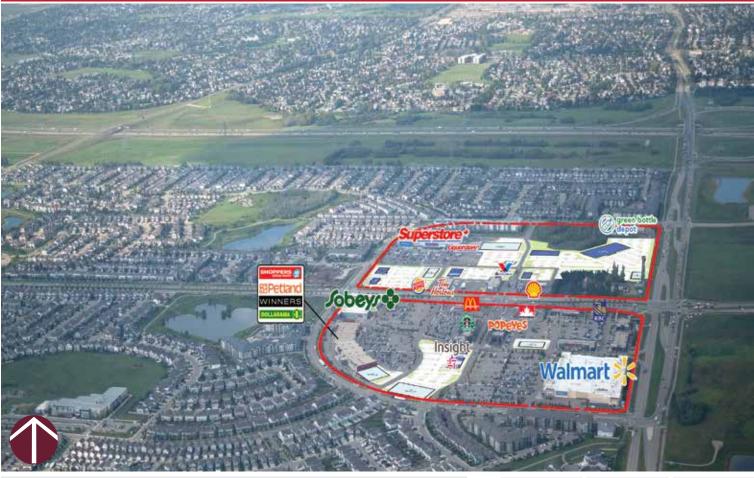

# Harvest Pointe

#### SW Corner of 50 Street & Ellerslie Road

**Harvest Pointe** is one of SE Edmonton's newest and largest shopping developments. This area also serves as a gateway to visitors from the City of Beaumont, which was one of the top five fastest growing bedroom communities in Canada.

## Harvest Pointe / Harvest Hills Market