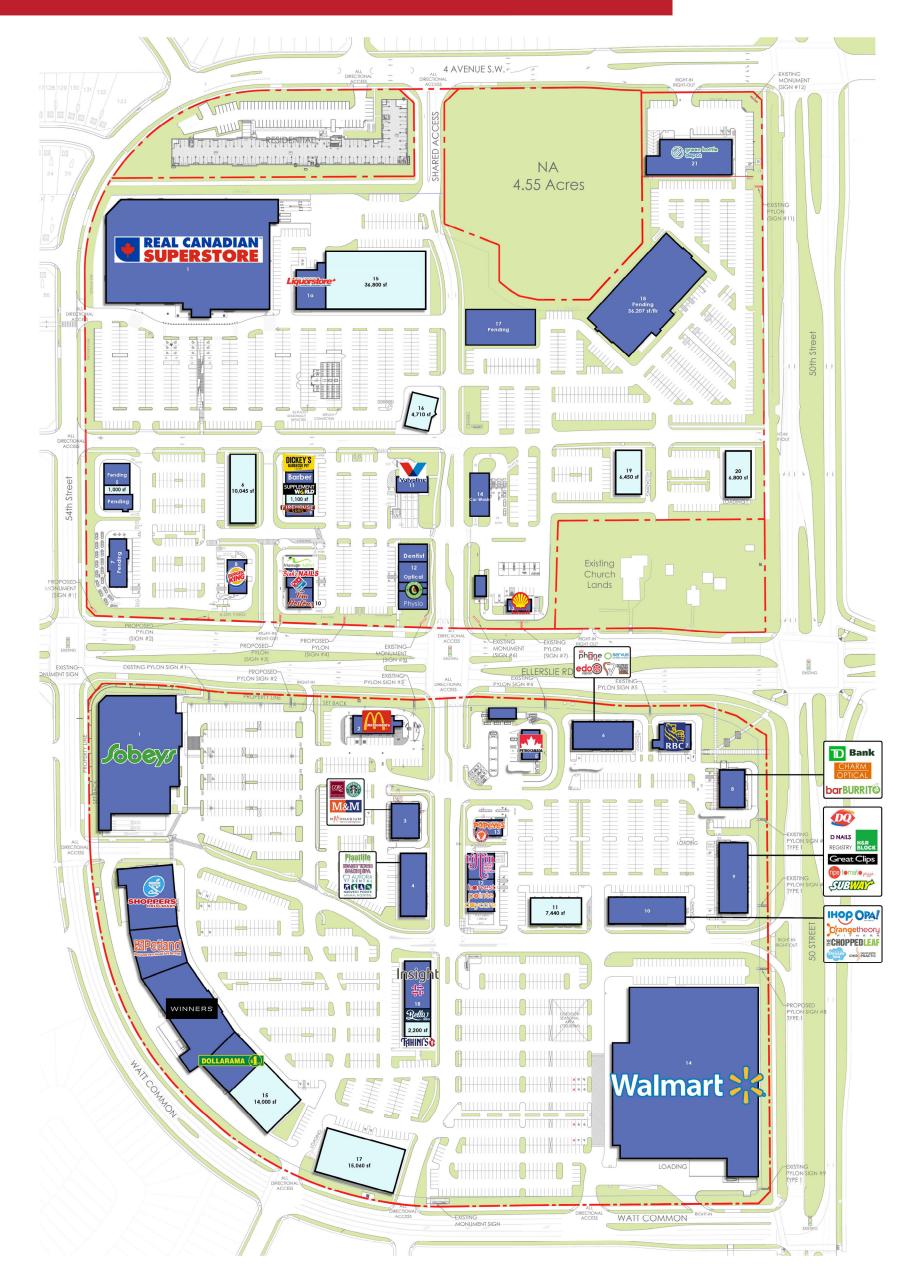

# Harvest Pointe

#### SW Corner of 50 Street & Ellerslie Road

**Harvest Pointe** is one of SE Edmonton's newest and largest shopping developments. This area also serves as a gateway to visitors from the City of Beaumont, which was one of the top five fastest growing bedroom communities in Canada.

## Harvest Pointe / Harvest Hills Market