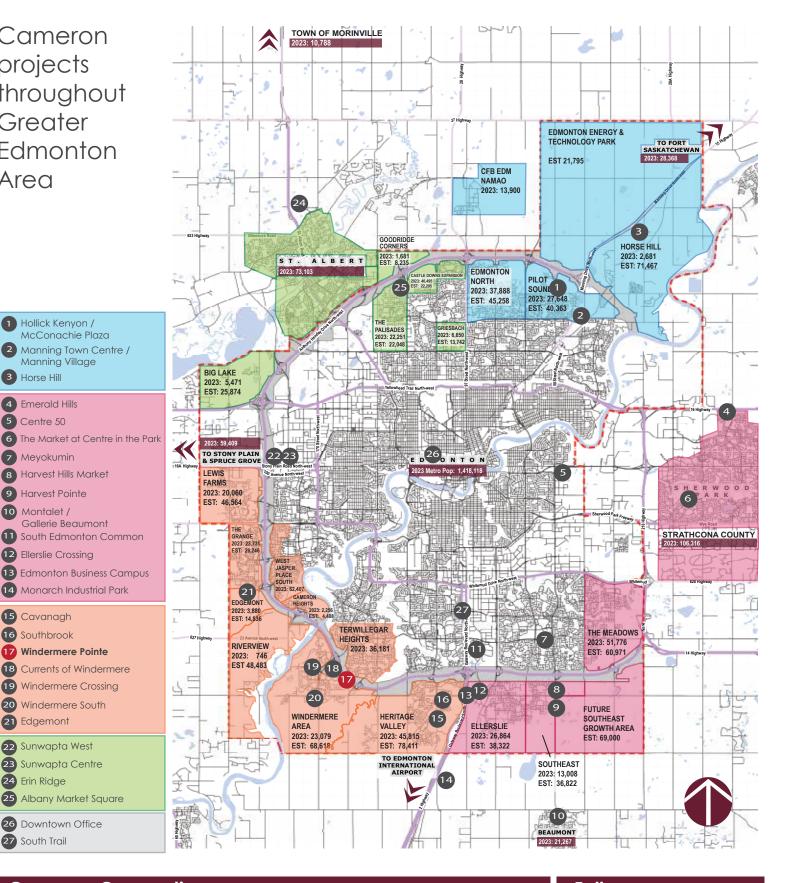

Cameron projects throughout Greater Edmonton Area

1 Hollick Kenyon /

3 Horse Hill

4 Emerald Hills Centre 50

> Meyokumin Harvest Hills Market

Harvest Pointe

12 Ellerslie Crossing

Gallerie Beaumont

14 Monarch Industrial Park

**Windermere Pointe** 

Currents of Windermere

Windermere Crossing

Windermere South

10 Montalet /

15 Cavanagh

16 Southbrook

21 Edgemont

24 Erin Ridge

27 South Trail

22 Sunwapta West

23 Sunwapta Centre

26 Downtown Office

25 Albany Market Square

20

McConachie Plaza Manning Town Centre / Manning Village