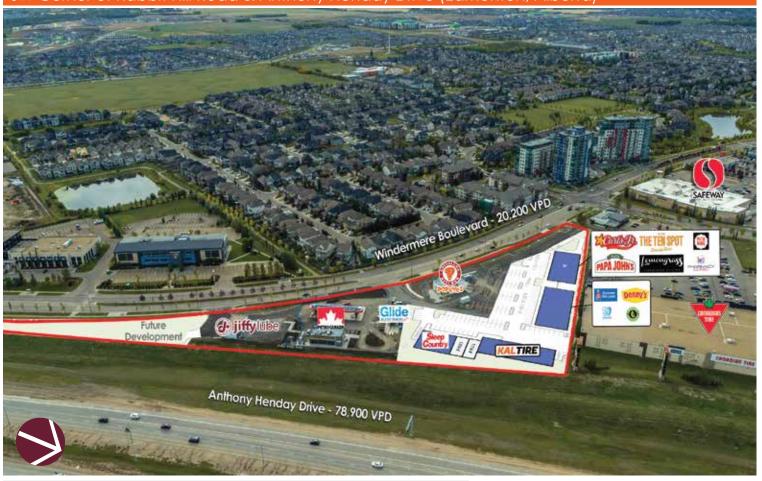

## Currents Pointe

SW Corner of Rabbit Hill Road & Anthony Henday Drive (Edmonton, Alberta)

**Currents Pointe** in SW Edmonton is located adjacent to 11 million square feet of retail at Currents of Windermere with Canadian Tire, Walmart SuperCentre, Home Depot, Cabela's, Winners, HomeSense, London Drugs, and many more.

Commercial Site

7.0 acres

Anthony Henday Drive Terwillegar Dr/170 St Ellerslie Rd

Adjacent Adjacent 5 min

Primary Trade Area 100,882 (2022) Avg. Household Income \$151,731

Annual Visitors Avg. Visitors per Day 371,401 (2022)