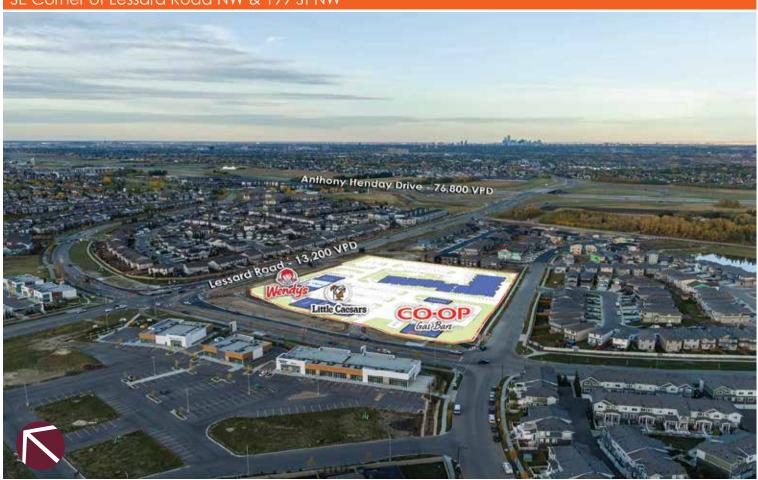

## Edgemont

**Edgemont** is a new community located in the fast-growing and affluent West Edmonton area. Adjacent to the Anthony Henday Drive and Lessard Road.

**Commercial Site** 5.7 acres **Retail Area** 47,000 sf

**Lessard Road** Adjacent **Anthony Henday Drive** 2 min

Primary Trade Area 75,377 (2022) Avg. Household Income \$131,031