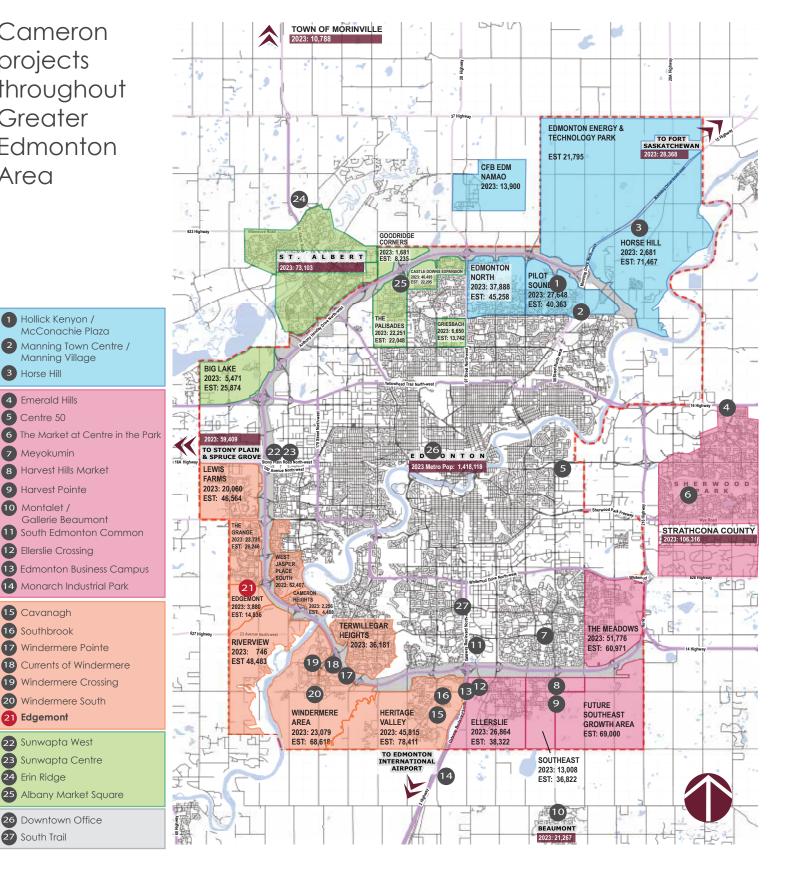

Cameron projects throughout Greater Edmonton Area

1 Hollick Kenyon /

3 Horse Hill

4 Emerald Hills Centre 50

> Meyokumin Harvest Hills Market

Harvest Pointe

12 Ellerslie Crossing

Gallerie Beaumont

14 Monarch Industrial Park

Windermere Pointe

Currents of Windermere

Windermere Crossing

20 Windermere South

**Edgemont** 

22 Sunwapta West

24 Erin Ridge

27 South Trail

23 Sunwapta Centre

26 Downtown Office

25 Albany Market Square

10 Montalet /

15 Cavanagh

16 Southbrook

17

19

McConachie Plaza Manning Town Centre / Manning Village