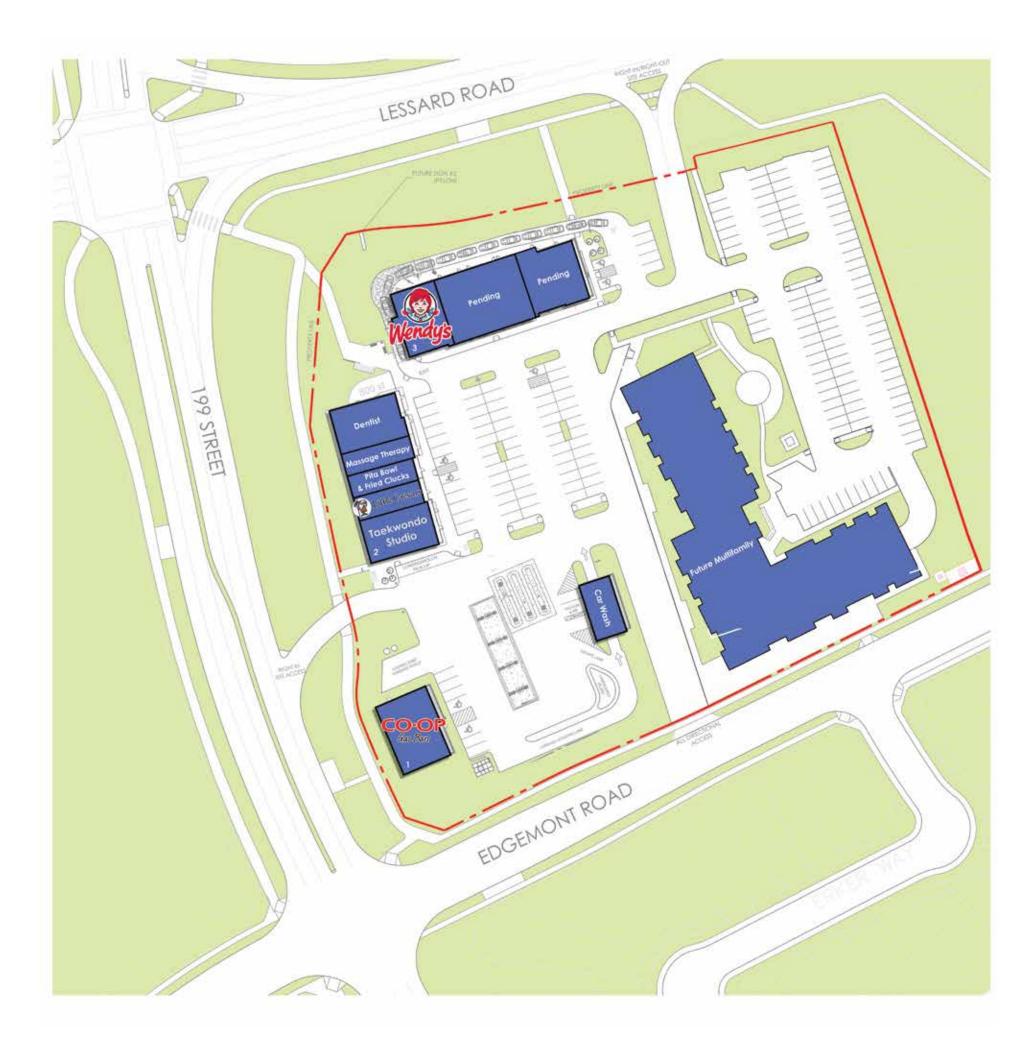

## Edgemont

**Edgemont** is a new community located in the fast-growing and affluent West Edmonton area. Adjacent to the Anthony Henday Drive and Lessard Road.

**Commercial Site** 5.7 acres **Retail Area** 47,000 sf

**Lessard Road** Adjacent **Anthony Henday Drive** 2 min

Primary Trade Area 75,377 (2022) Avg. Household Income \$131,031